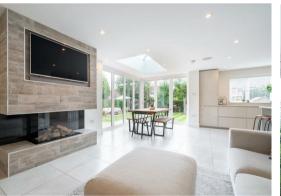

The ground floor comprises; central entrance hallway, ground floor WC, designated ground floor office / play room, beautifully styled dual aspect formal lounge with patio doors to the rear garden and decorative features adding character to the room such as fire surround, log burning stove and bespoke wall storage. To the rear of the property is the heart of the home, the truly special kitchen and open plan family space; the kitchen is a modern island kitchen with guartz worktops a range of highly specified integrated appliances, open plan to a social space with living and dining area with corner bi-fold doors bringing the outside space in. Leading off the kitchen is a separate utility room with external access and access into the large integral garage.