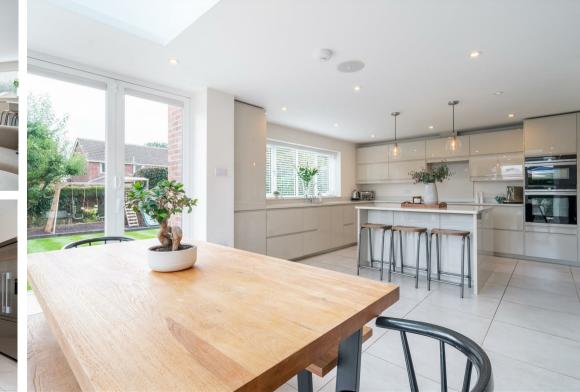

The ground floor comprises; central entrance hallway, ground floor WC, designated ground floor office / play room, beautifully styled dual aspect formal lounge with patio doors to the rear garden and decorative features adding character to the room such as fire surround, log burning stove and bespoke wall storage. To the rear of the property is the heart of the home, the truly special kitchen and open plan family space; the kitchen is a modern island kitchen with guartz worktops a range of highly specified integrated appliances, open plan to a social space with living and dining area with corner bi-fold doors bringing the outside space in. Leading off the kitchen is a separate utility room with external access and access into the large integral garage.