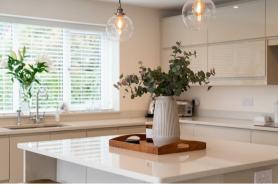

The ground floor comprises; central entrance hallway, ground floor WC, designated ground floor office / play room, beautifully styled dual aspect formal lounge with patio doors to the rear garden and decorative features adding character to the room such as fire surround, log burning stove and bespoke wall storage. To the rear of the property is the heart of the home, the truly special kitchen and open plan family space; the kitchen is a modern island kitchen with guartz worktops a range of highly specified integrated appliances, open plan to a social space with living and dining area with corner bi-fold doors bringing the outside space in. Leading off the kitchen is a separate utility room with external access and access into the large integral garage.