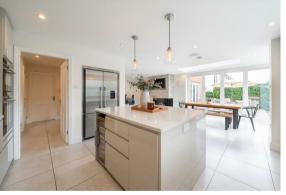

Extended to offer a spacious 2314 sqft of accommodation over 2 storeys, the property features a stunning open plan family room off the kitchen with bi-fold doors leading to the patio area, a full ceiling speaker system fitted throughout the house, a flexible layout with a ground floor office or play room, spacious bedrooms including the impressive master suite with dressing room and en-suite bathroom, 2 stylish bathrooms and an integral garage.

The ground floor comprises; central entrance hallway, ground floor WC, designated ground floor office / play room, beautifully styled dual aspect formal lounge with patio doors to the rear garden and decorative features adding character to the room such as fire surround, log burning stove and bespoke wall storage. To the rear of the property is the heart of the home, the truly special kitchen and open plan family space; the kitchen is a modern island kitchen with guartz worktops a range of highly specified integrated appliances, open plan to a social space with living and dining area with corner bi-fold doors bringing the outside space in. Leading off the kitchen is a separate utility room with external access and access into the large integral garage.