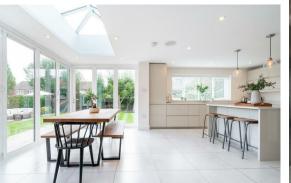

Extended to offer a spacious 2314 sqft of accommodation over 2 storeys, the property features a stunning open plan family room off the kitchen with bi-fold doors leading to the patio area, a full ceiling speaker system fitted throughout the house, a flexible layout with a ground floor office or play room, spacious bedrooms including the impressive master suite with dressing room and en-suite bathroom, 2 stylish bathrooms and an integral garage.

The ground floor comprises; central entrance hallway, ground floor WC, designated ground floor office / play room, beautifully styled dual aspect formal lounge with patio doors to the rear garden and decorative features adding character to the room such as fire surround, log burning stove and bespoke wall storage. To the rear of the property is the heart of the home, the truly special kitchen and open plan family space; the kitchen is a modern island kitchen with guartz worktops a range of highly specified integrated appliances, open plan to a social space with living and dining area with corner bi-fold doors bringing the outside space in. Leading off the kitchen is a separate utility room with external access and access into the large integral garage.