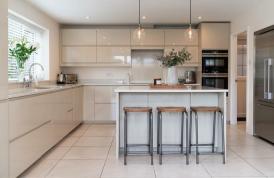

The ground floor comprises; central entrance hallway, ground floor WC, designated ground floor office / play room, beautifully styled dual aspect formal lounge with patio doors to the rear garden and decorative features adding character to the room such as fire surround, log burning stove and bespoke wall storage. To the rear of the property is the heart of the home, the truly special kitchen and open plan family space; the kitchen is a modern island kitchen with guartz worktops a range of highly specified integrated appliances, open plan to a social space with living and dining area with corner bi-fold doors bringing the outside space in. Leading off the kitchen is a separate utility room with external access and access into the large integral garage.