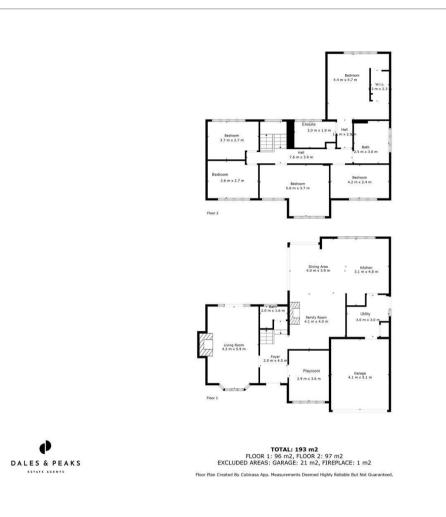

and bespoke wall storage. To the rear of the property is the heart of the home, the truly special kitchen and open plan family space; the kitchen is a modern island kitchen with guartz worktops a range of highly specified integrated appliances, open plan to a social space with living and dining area with corner bi-fold doors bringing the outside space in. Leading off the kitchen is a separate utility room with external access and access into the large integral garage.

The first floor comprises; main family bathroom with freestanding bath and separate shower, 5 generously sized and individually styled bedrooms including the stunning master suite with dressing area and en-suite shower room.















388 Ashgate Road plot Dales & Peaks ForwardMove please read







## **Floor Plan**



## Viewing

The Property Ombudsman

APPROVED CODE

Please contact our Chesterfield Office on 01246 567540 if you wish to arrange a viewing appointment for this property or require further information.

These particulars, whilst believed to be accurate are set out as a general outline only for guidance and do not constitute any part of an offer or contract. Intending purchasers should not rely on them as statements of representation of fact, but must satisfy themselves by inspection or otherwise as to their accuracy. No person in this firms employment has the authority to make or give any representation or warranty in respect of the property.

Area Map



## **Energy Efficiency Graph**





131 Chatsworth Road, Chesterfield, Derbyshire, S40 2AP T: 01246 567540 E: info@dalesandpeaks.co.uk