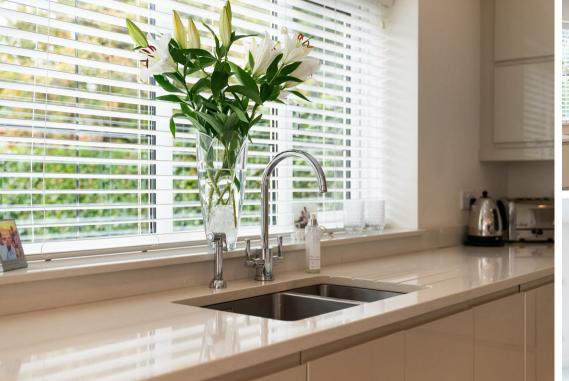

The ground floor comprises; central entrance hallway, ground floor WC, designated ground floor office / play room, beautifully styled dual aspect formal lounge with patio doors to the rear garden and decorative features adding character to the room such as fire surround, log burning stove and bespoke wall storage. To the rear of the property is the heart of the home, the truly special kitchen and open plan family space; the kitchen is a modern island kitchen with guartz worktops a range of highly specified integrated appliances, open plan to a social space with living and dining area with corner bi-fold doors bringing the outside space in. Leading off the kitchen is a separate utility room with external access and access into the large integral garage.