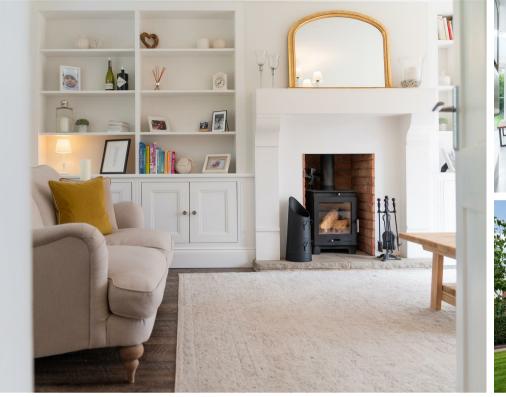

The ground floor comprises; central entrance hallway, ground floor WC, designated ground floor office / play room, beautifully styled dual aspect formal lounge with patio doors to the rear garden and decorative features adding character to the room such as fire surround, log burning stove and bespoke wall storage. To the rear of the property is the heart of the home, the truly special kitchen and open plan family space; the kitchen is a modern island kitchen with guartz worktops a range of highly specified integrated appliances, open plan to a social space with living and dining area with corner bi-fold doors bringing the outside space in. Leading off the kitchen is a separate utility room with external access and access into the large integral garage.