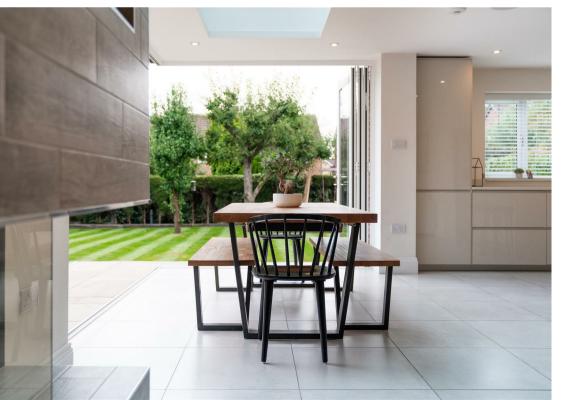

The ground floor comprises; central entrance hallway, ground floor WC, designated ground floor office / play room, beautifully styled dual aspect formal lounge with patio doors to the rear garden and decorative features adding character to the room such as fire surround, log burning stove and bespoke wall storage. To the rear of the property is the heart of the home, the truly special kitchen and open plan family space; the kitchen is a modern island kitchen with guartz worktops a range of highly specified integrated appliances, open plan to a social space with living and dining area with corner bi-fold doors bringing the outside space in. Leading off the kitchen is a separate utility room with external access and access into the large integral garage.