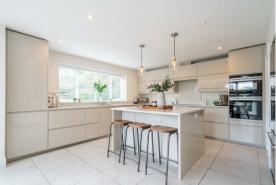

Extended to offer a spacious 2314 sqft of accommodation over 2 storeys, the property features a stunning open plan family room off the kitchen with bi-fold doors leading to the patio area, a full ceiling speaker system fitted throughout the house, a flexible layout with a ground floor office or play room, spacious bedrooms including the impressive master suite with dressing room and en-suite bathroom, 2 stylish bathrooms and an integral garage.

The ground floor comprises; central entrance hallway, ground floor WC, designated ground floor office / play room, beautifully styled dual aspect formal lounge with patio doors to the rear garden and decorative features adding character to the room such as fire surround, log burning stove and bespoke wall storage. To the rear of the property is the heart of the home, the truly special kitchen and open plan family space; the kitchen is a modern island kitchen with guartz worktops a range of highly specified integrated appliances, open plan to a social space with living and dining area with corner bi-fold doors bringing the outside space in. Leading off the kitchen is a separate utility room with external access and access into the large integral garage.