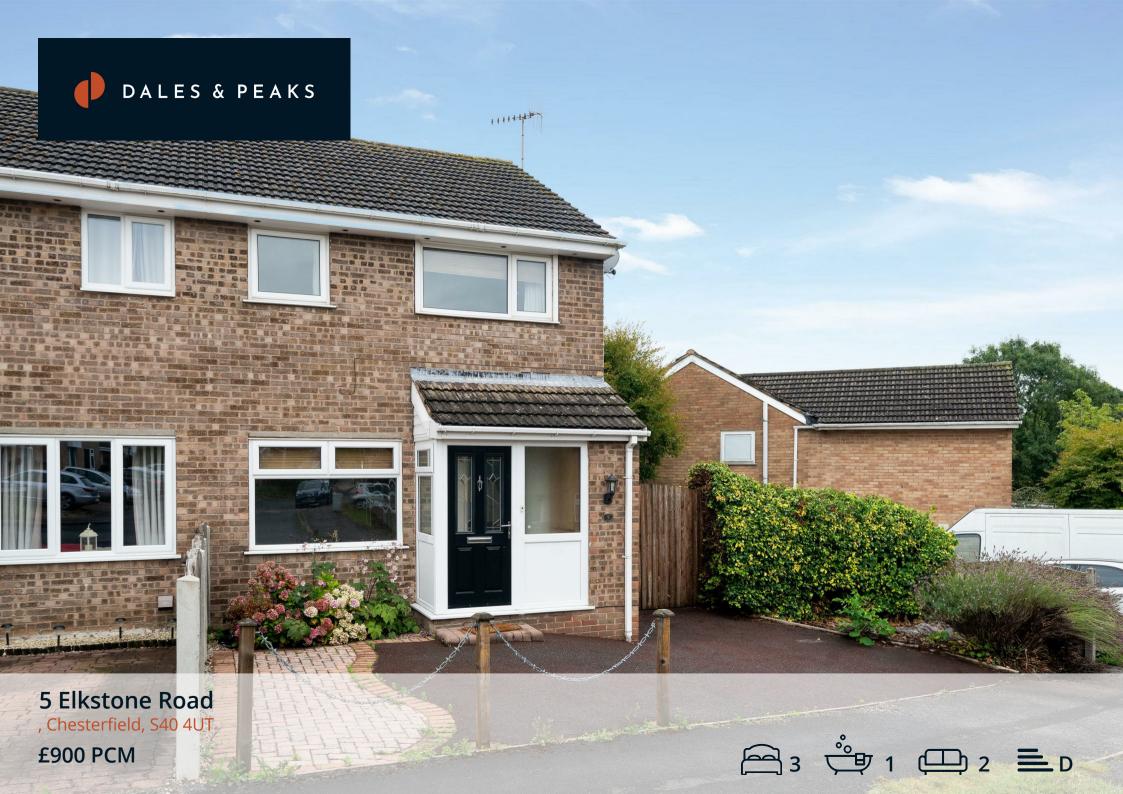

#### 5 Elkstone Road

, Chesterfield, S40 4UT

A well presented, three-bedroom, semi-detached property situated in a popular area of Chesterfield.

The ground floor briefly comprises; entrance porch leading to lounge with feature fireplace and spacious kitchen diner. The first floor comprises; two double bedrooms, a further single bedroom and bathroom.

Located in a sought after residential area, within walking distance of local amenities and shops, and a short walk to Holmebrook Valley Park and Linacre Reservoirs.

For fee information please copy and paste the link below for our tenant brochure