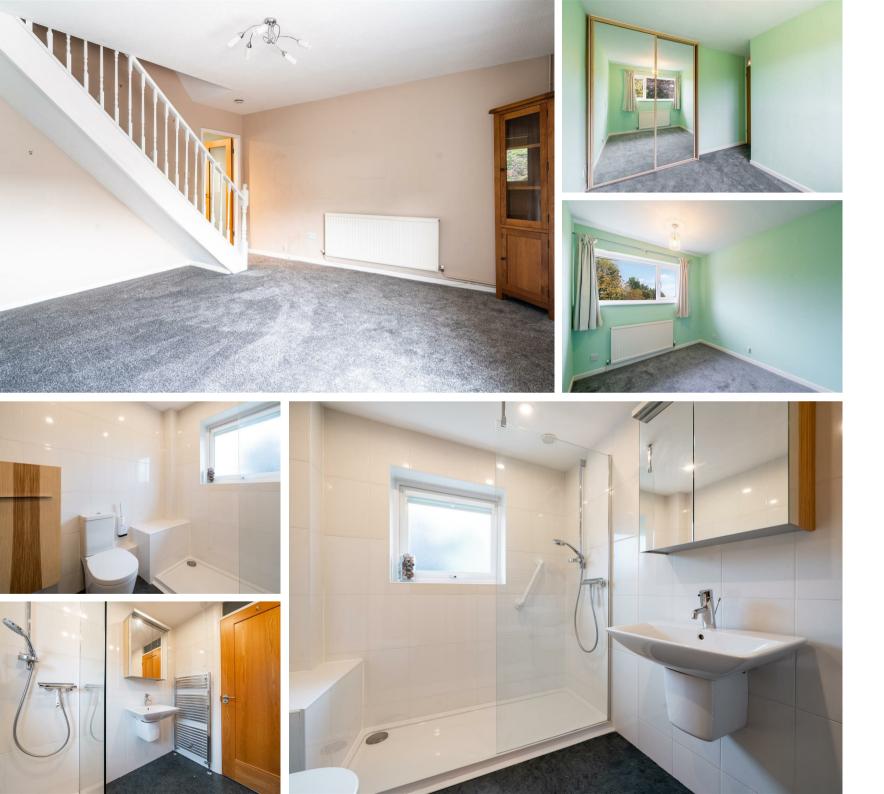

#### 5 Elkstone Road

, Chesterfield, S40 4UT

A well presented, three-bedroom, semi-detached property situated in a popular area of Chesterfield.

The ground floor briefly comprises; entrance porch leading to lounge with feature fireplace and spacious kitchen diner. The first floor comprises; two double bedrooms, a further single bedroom and bathroom.