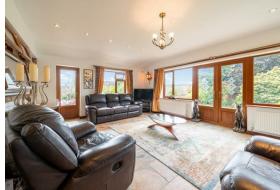

Offering a spacious 1313 sqft of accommodation, plus a fantastic loft space, the property features 3 reception rooms giving flexibility to add bedroom space or work-from home space and include a formal dining room, lounge with large window filling the home with natural light and scenic views and the garden room extension to the rear, providing a social space overlooking the garden, there is also 2 ground double bedrooms, 2 bathrooms including the main family bathroom and a separate wet-room shower room.