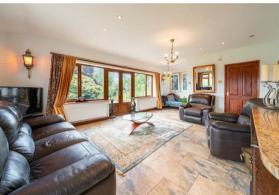

Offering a spacious 1313 sqft of accommodation, plus a fantastic loft space, the property features 3 reception rooms giving flexibility to add bedroom space or work-from home space and include a formal dining room, lounge with large window filling the home with natural light and scenic views and the garden room extension to the rear, providing a social space overlooking the garden, there is also 2 ground double bedrooms, 2 bathrooms including the main family bathroom and a separate wet-room shower room.