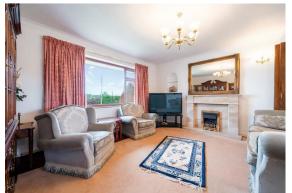

Offering a spacious 1313 sqft of accommodation, plus a fantastic loft space, the property features 3 reception rooms giving flexibility to add bedroom space or work-from home space and include a formal dining room, lounge with large window filling the home with natural light and scenic views and the garden room extension to the rear, providing a social space overlooking the garden, there is also 2 ground double bedrooms, 2 bathrooms including the main family bathroom and a separate wet-room shower room.