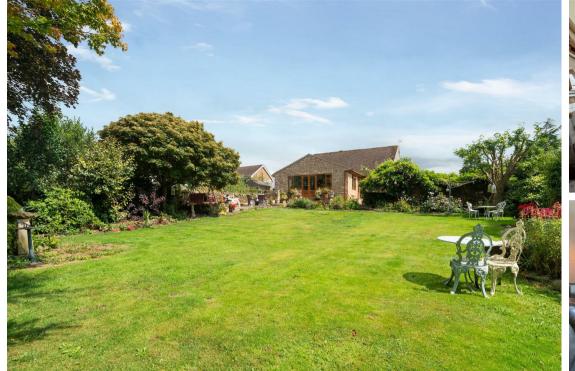

5 High Road occupies a large plot measuring approximately 1/4 of an acre, to the front of the property there is a large driveway providing ample off road parking for multiple vehicles, a sub level garage. To the rear is a private and beautifully landscaped garden with patio and lawn area.