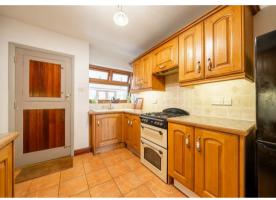

Offering a spacious 1313 sqft of accommodation, plus a fantastic loft space, the property features 3 reception rooms giving flexibility to add bedroom space or work-from home space and include a formal dining room, lounge with large window filling the home with natural light and scenic views and the garden room extension to the rear, providing a social space overlooking the garden, there is also 2 ground double bedrooms, 2 bathrooms including the main family bathroom and a separate wet-room shower room.