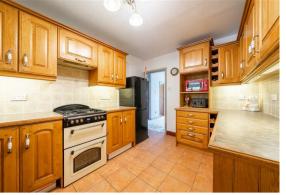

Offering a spacious 1313 sqft of accommodation, plus a fantastic loft space, the property features 3 reception rooms giving flexibility to add bedroom space or work-from home space and include a formal dining room, lounge with large window filling the home with natural light and scenic views and the garden room extension to the rear, providing a social space overlooking the garden, there is also 2 ground double bedrooms, 2 bathrooms including the main family bathroom and a separate wet-room shower room.