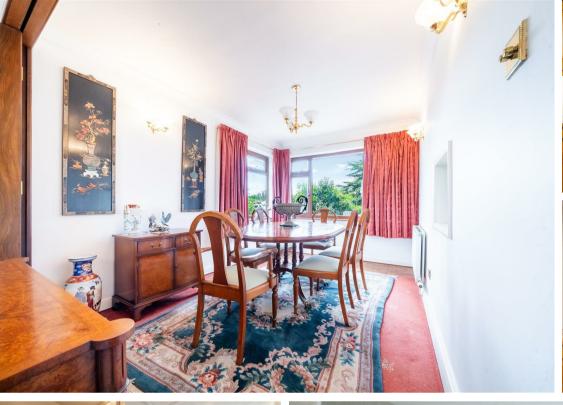

Offering a spacious 1313 sqft of accommodation, plus a fantastic loft space, the property features 3 reception rooms giving flexibility to add bedroom space or work-from home space and include a formal dining room, lounge with large window filling the home with natural light and scenic views and the garden room extension to the rear, providing a social space overlooking the garden, there is also 2 ground double bedrooms, 2 bathrooms including the main family bathroom and a separate wet-room shower room.