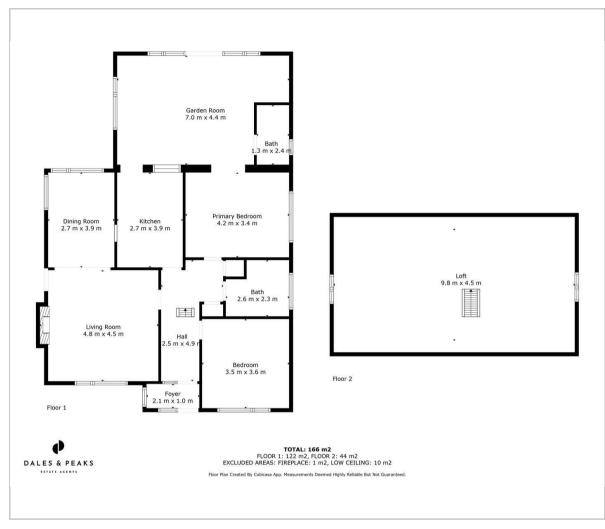

Offering a spacious 1313 sqft of accommodation, plus a fantastic loft space, the property features 3 reception rooms giving flexibility to add bedroom space or work-from home space and include a formal dining room, lounge with large window filling the home with natural light and scenic views and the garden room extension to the rear, providing a social space overlooking the garden, there is also 2 ground double bedrooms, 2 bathrooms including the main family bathroom and a separate wet-room shower room.

The property also features a fantastic 473 sqft loft space, which could be converted into additional living space, subject to relevant planning consent.

### Floor Plan