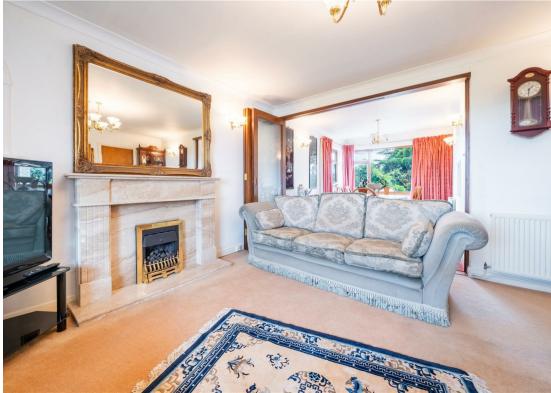

Offering a spacious 1313 sqft of accommodation, plus a fantastic loft space, the property features 3 reception rooms giving flexibility to add bedroom space or work-from home space and include a formal dining room, lounge with large window filling the home with natural light and scenic views and the garden room extension to the rear, providing a social space overlooking the garden, there is also 2 ground double bedrooms, 2 bathrooms including the main family bathroom and a separate wet-room shower room.