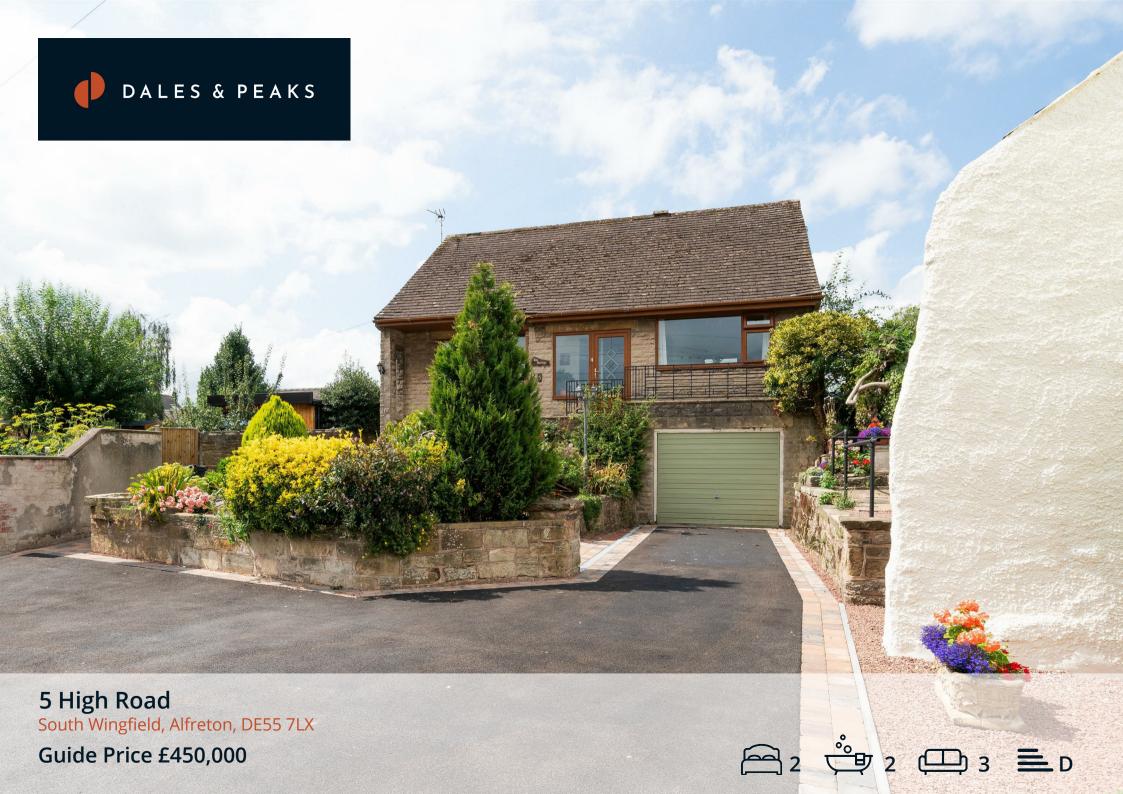

#### 5 High Road

## South Wingfield, Alfreton, DE55

£450,000 - £475,000 (Guide price) Centrally located in the pretty countryside village of South Wingfield, enjoying an elevated position with picturesque views and set back from the road occupying a large plot measuring approximately 1/4 of an acre, is this attractive, charming and flexibly designed detached property.

5 High Road occupies a large plot measuring approximately 1/4 of an acre, to the front of the property there is a large driveway providing ample off road parking for multiple vehicles, a sub level garage. To the rear is a private and beautifully landscaped garden with patio and lawn area.