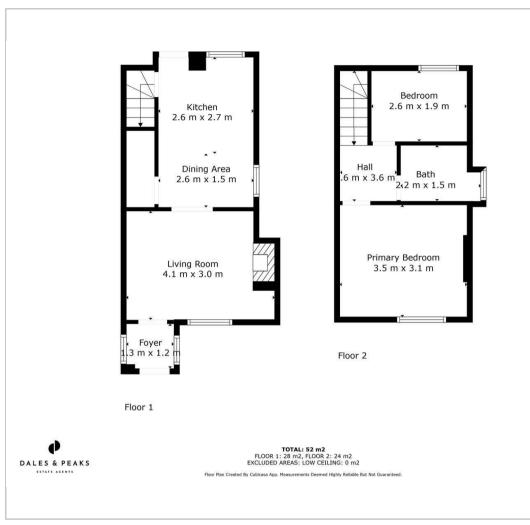

rside, S42 7HW Guide Price £205,000



## **105 Loads Road,** Holymoorside, S42 7HW

GUIDE PRICE £205,000 - £210,000. A charming two bedroom stone cottage located in the picturesque and popular village of Holymoorside. Locally known as Wasp Nest Cottages, this end cottage is unique that it has off road parking. The property offers 560 sqft of accommodation which comprises of a cosy living area which has a feature stone and brick fireplace with log burning stove. There is a spacious dining kitchen which overlooks the rear garden. To the first floor there are two bedrooms and family bathroom. Private rear south facing garden. An opportunity to have a quintessential village lifestyle with easy access to local amenities and beautiful countryside surroundings.













#### **Floor Plan**



# Viewing

The Property Ombudsman

Please contact our Chesterfield Office on 01246 567540 if you wish to arrange a viewing appointment for this property or require further information.

These particulars, whilst believed to be accurate are set out as a general outline only for guidance and do not constitute any part of an offer or contract. Intending purchasers should not rely on them as statements of representation of fact, but must satisfy themselves by inspection or otherwise as to their accuracy. No person in this firms employment has the authority to make or give any representation or warranty in respect of the property.

### Area Map



## **Energy Efficiency Graph**





E: info@dalesandpeaks.co.uk www.dalesandpeaks.co.uk