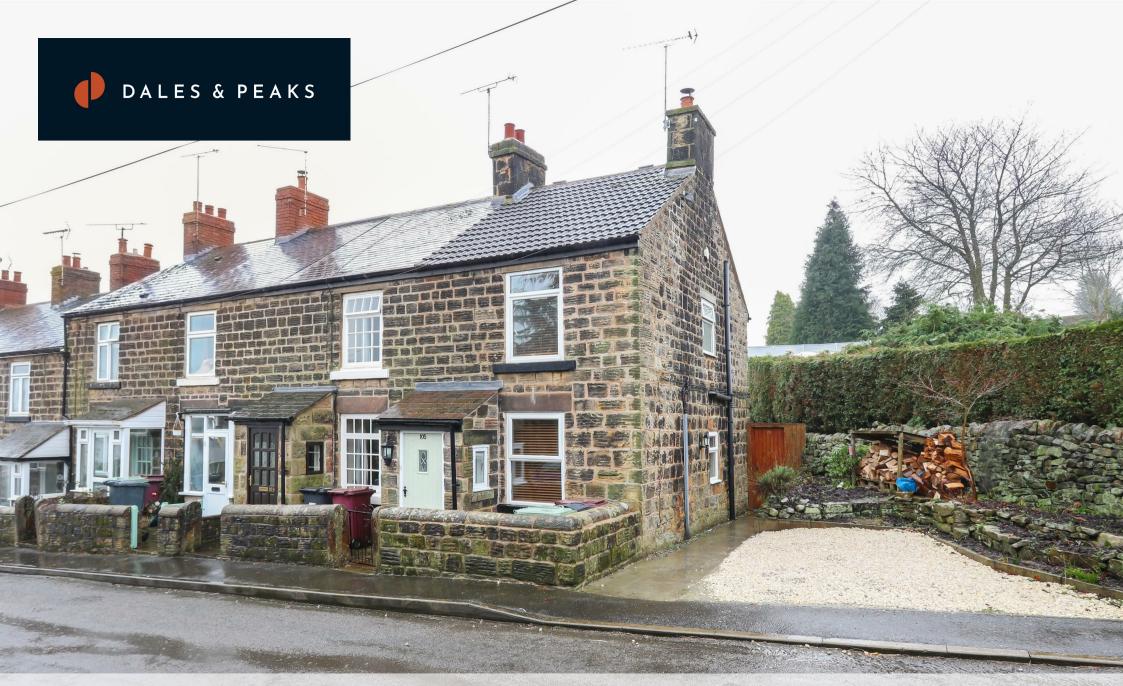

105 Loads Road, Holymoorside Holymoorside, S42 7HW Guide Price £205,000

## **105 Loads Road,** Holymoorside, S42 7HW

GUIDE PRICE £205,000 - £210,000. A charming two bedroom stone cottage located in the picturesque and popular village of Holymoorside. Locally known as Wasp Nest Cottages, this end cottage is unique that it has off road parking. The property offers 560 sqft of accommodation which comprises of a cosy living area which has a feature stone and brick fireplace with log burning stove. There is a spacious dining kitchen which overlooks the rear garden. To the first floor there are two bedrooms and family bathroom. Private rear south facing garden. An opportunity to have a quintessential village lifestyle with easy access to local amenities and beautiful countryside surroundings.