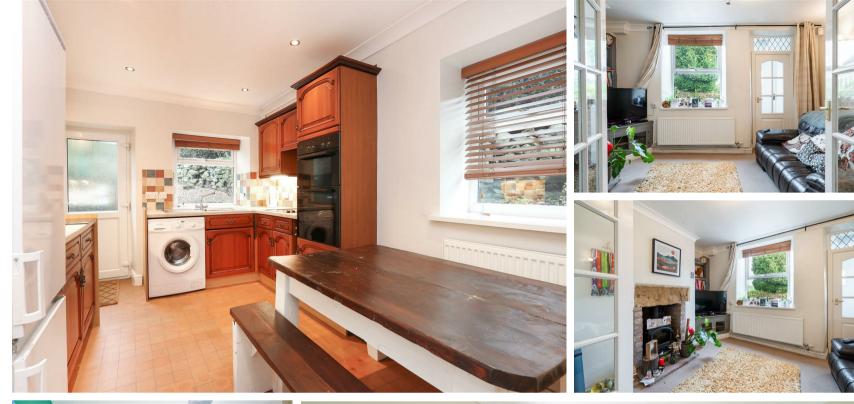

## **105 Loads Road,** Holymoorside, S42 7HW

GUIDE PRICE £205,000 - £210,000. A charming two bedroom stone cottage located in the picturesque and popular village of Holymoorside. Locally known as Wasp Nest Cottages, this end cottage is unique that it has off road parking. The property offers 560 sqft of accommodation which comprises of a cosy living area which has a feature stone and brick fireplace with log burning stove. There is a spacious dining kitchen which overlooks the rear garden. To the first floor there are two bedrooms and family bathroom. Private rear south facing garden. An opportunity to have a quintessential village lifestyle with easy access to local amenities and beautiful countryside surroundings.