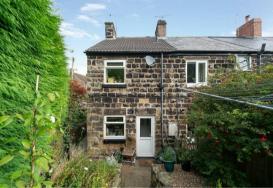

## **105 Loads Road,** Holymoorside, S42 7HW

GUIDE PRICE £205,000 - £210,000. A charming two bedroom stone cottage located in the picturesque and popular village of Holymoorside. Locally known as Wasp Nest Cottages, this end cottage is unique that it has off road parking. The property offers 560 sqft of accommodation which comprises of a cosy living area which has a feature stone and brick fireplace with log burning stove. There is a spacious dining kitchen which overlooks the rear garden. To the first floor there are two bedrooms and family bathroom. Private rear south facing garden. An opportunity to have a quintessential village lifestyle with easy access to local amenities and beautiful countryside surroundings.