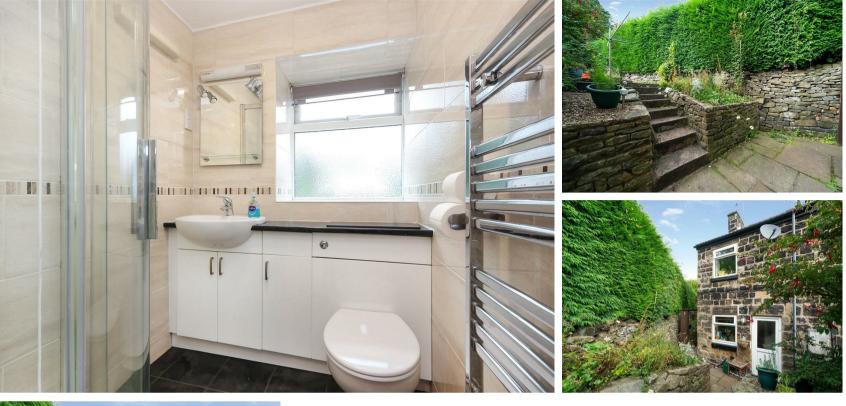

## **105 Loads Road,** Holymoorside, S42 7HW

GUIDE PRICE £205,000 - £210,000. A charming two bedroom stone cottage located in the picturesque and popular village of Holymoorside. Locally known as Wasp Nest Cottages, this end cottage is unique that it has off road parking. The property offers 560 sqft of accommodation which comprises of a cosy living area which has a feature stone and brick fireplace with log burning stove. There is a spacious dining kitchen which overlooks the rear garden. To the first floor there are two bedrooms and family bathroom. Private rear south facing garden. An opportunity to have a quintessential village lifestyle with easy access to local amenities and beautiful countryside surroundings.