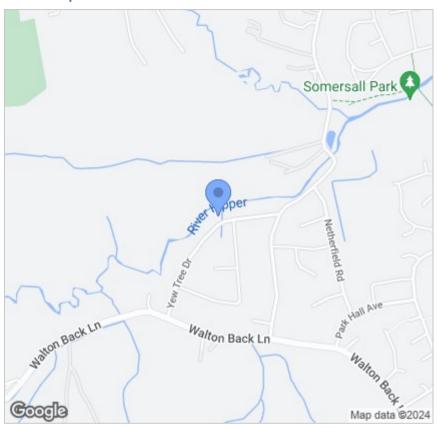

### Area Map

## Somersall, Chesterfield, S40 3NB

Located in the immensely sought after, semirural area of Somersall, surrounded by picturesque countryside and tranquil walks, whilst neighbouring a selection of amenities such as boutique stores, independent restaurants and coffee shops is this incontrovertibly special, one-of-a-kind, 5 bedroom detached family home.