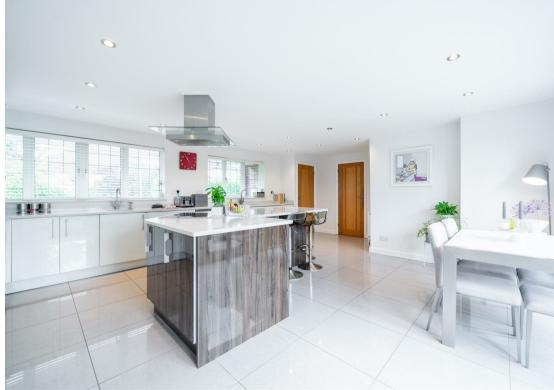

Offering 2615 sqft of accommodation, the property features 5 bedrooms and 3 reception rooms, giving the home fantastic flexibility for a growing family or ample space to work-from-home, the modern island kitchen is open plan to a living and dining space which then opens to the garden with bi-fold doors and the central hallway is bright and spacious with a large picture window filling the home with natural light. To the front of the property is a generously sized driveway providing ample off-road parking.