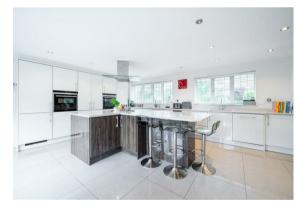

Offering 2615 sqft of accommodation, the property features 5 bedrooms and 3 reception rooms, giving the home fantastic flexibility for a growing family or ample space to work-from-home, the modern island kitchen is open plan to a living and dining space which then opens to the garden with bi-fold doors and the central hallway is bright and spacious with a large picture window filling the home with natural light. To the front of the property is a generously sized driveway providing ample off-road parking.