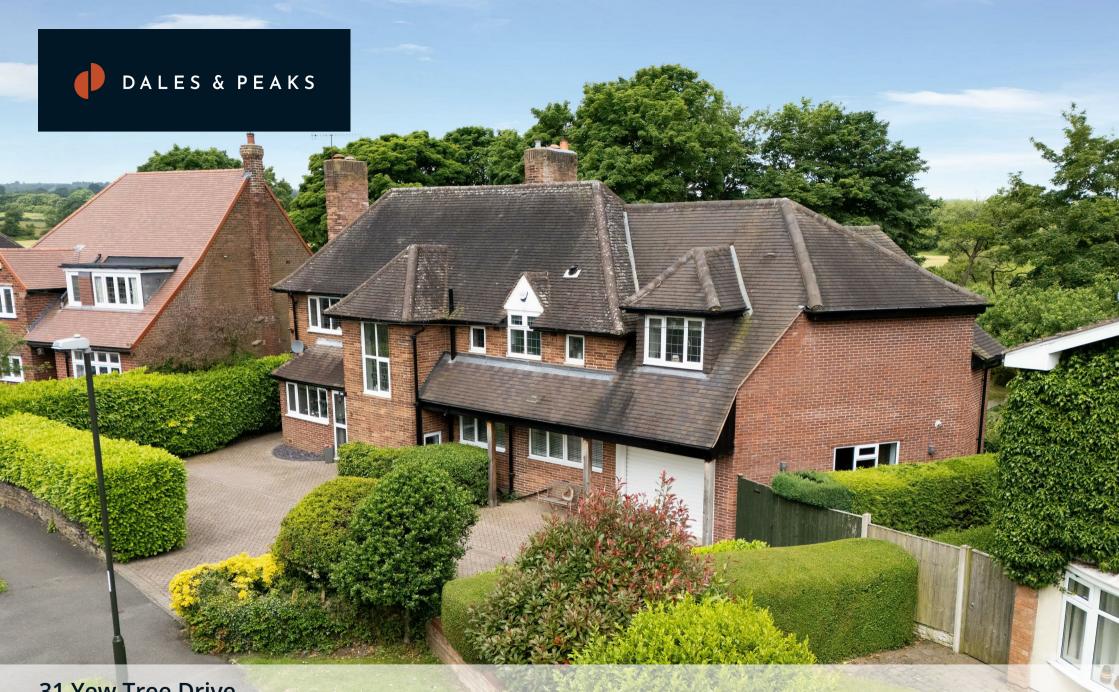

31 Yew Tree Drive

Somersall, Chesterfield, S40 3NB

£895,000

## Somersall, Chesterfield, S40 3NB

Located in the immensely sought after, semirural area of Somersall, surrounded by picturesque countryside and tranquil walks, whilst neighbouring a selection of amenities such as boutique stores, independent restaurants and coffee shops is this incontrovertibly special, one-of-a-kind, 5 bedroom detached family home.

Situated in a plot measuring approximately 1/2 an acre, a truly stand-out feature of this home is its beautifully landscaped gardens, with a large patio area spanning the length of the home and idyllic open fields views to the rear. The outdoor space offers a tranquil retreat perfect for relaxation and entertaining.

Originally built in the 1930's, the home exudes charm with design features that are synonymous with its era, giving it a unique character that sets it apart. The tasteful blend of contemporary styling with midcentury period features create a home that is truly inviting and practical by modern day standards. 31 stands very proud right in the centre of Yew Tree Drive, showcasing modest grandeur whilst the plot and home really opens up to the rear.

Offering 2615 sqft of accommodation, the property features 5 bedrooms and 3 reception rooms, giving the home fantastic flexibility for a growing family or ample space to work-from-home, the modern island kitchen is open plan to a living and dining space which then opens to the garden with bi-fold doors and the central hallway is bright and spacious with a large picture window filling the home with natural light. To the front of the property is a generously sized driveway providing ample off-road parking.