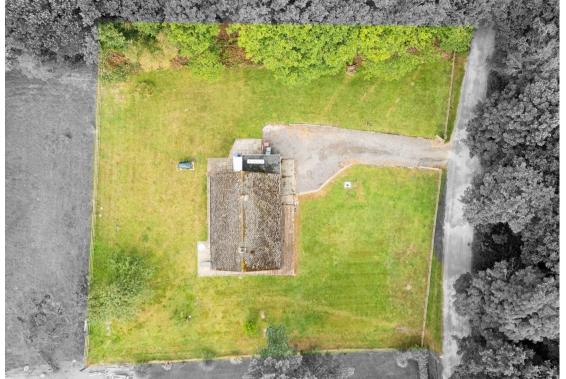

Centrally occupying a plot measuring approximately 1/2 an acre, to the front of the property is a large driveway providing off road parking for multiple vehicles and a large lawned area surrounding the home.