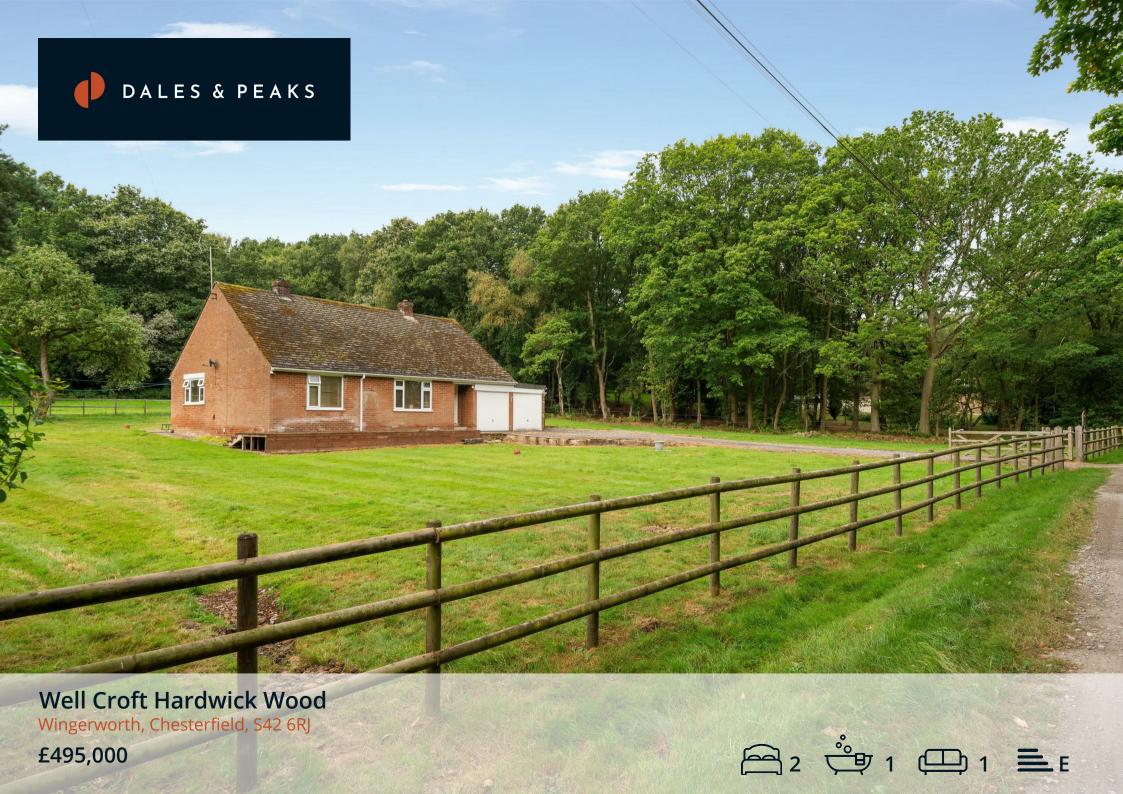

#### **Well Croft Hardwick Wood**

Wingerworth, Chesterfield, S42 6RJ

Situated in this unique, rural woodland location, on the outskirts of Wingerworth village with easy access to both Chesterfield Town Centre and Matlock, is this deceptively spacious and well presented 2 bedroom detached bungalow, presenting a fantastic opportunity to extend its living space into the loft with planning permission conditionally granted for the addition of 2 bedrooms and 1 bathroom in roof with Dormers to front and to rear.

Centrally occupying a plot measuring approximately 1/2 an acre, to the front of the property is a large driveway providing off road parking for multiple vehicles and a large lawned area surrounding the home.

Offering 1194 sqft of accommodation over 1 storey, the property features a central entrance hallway, modern shaker kitchen dual aspect dining lounge, 2 generously sized bedrooms, modern bathroom with separate WC and an integral double garage.