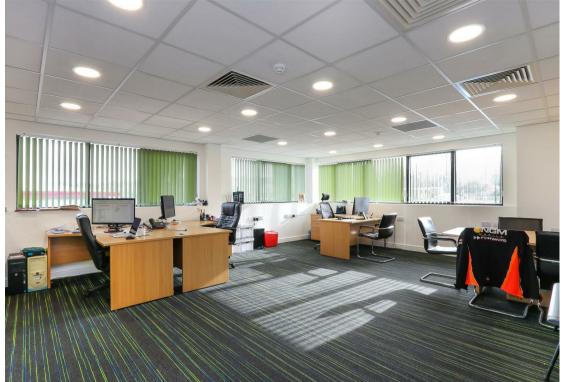

## Chesterfield, S41 7JD

Modern airy first floor office situated in unit 2 Old Brick Works Lane which is situated just off Sheffield Road approx 1 mile from Chesterfield town centre. The unit has been fully modernised to house a suite of offices and warehouse facilities. The first floor front facing office is to become available for rent and has been finished to a very high specification. This office is approx 625 sq feet with views towards Tapton golf course. The accommodation benefits from a communal staff kitchen, superb toilet facilities, conference/training room hire available if required. There is a modern reception area and the stairs to the first floor have a quality oak staircase with glass infills. Suspended ceilings with full air conditioning heat and cool. Fully fitted blinds to all windows. Business rates and telecommunications are the responsibility of the tenant. Utility costs are split between the current tenants . Service charge £175 per month and broadband £75 per month. Plenty of parking is available. Can be furnished under separate negotiation.