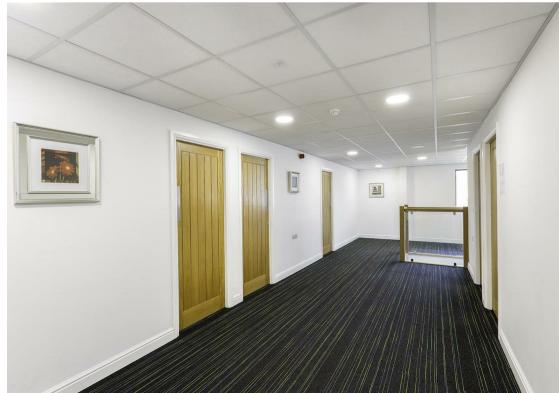

## Chesterfield, S41 7JD

Modern airy first floor office situated in unit 2 Old Brick Works Lane which is situated just off Sheffield Road approx 1 mile from Chesterfield town centre. The unit has been fully modernised to house a suite of offices and warehouse facilities. The first floor front facing office is to become available for rent and has been finished to a very high specification. This office is approx 625 sq feet with views towards Tapton golf course. The accommodation benefits from a communal staff kitchen, superb toilet facilities, conference/training room hire available if required. There is a modern reception area and the stairs to the first floor have a quality oak staircase with glass infills. Suspended ceilings with full air conditioning heat and cool. Fully fitted blinds to all windows. Business rates and telecommunications are the responsibility of the tenant. Utility costs are split between the current tenants . Service charge £175 per month and broadband £75 per month. Plenty of parking is available. Can be furnished under separate negotiation.