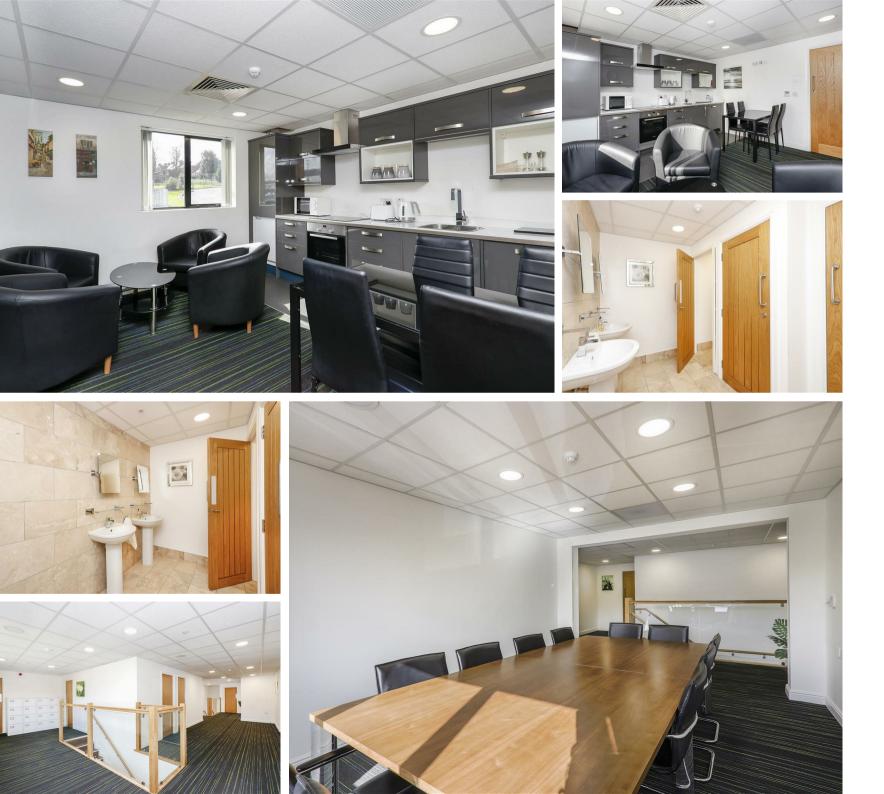

## Chesterfield, S41 7JD

Modern airy first floor office situated in unit 2 Old Brick Works Lane which is situated just off Sheffield Road approx 1 mile from Chesterfield town centre. The unit has been fully modernised to house a suite of offices and warehouse facilities. The first floor front facing office is to become available for rent and has been finished to a very high specification. This office is approx 625 sq feet with views towards Tapton golf course. The accommodation benefits from a communal staff kitchen, superb toilet facilities, conference/training room hire available if required. There is a modern reception area and the stairs to the first floor have a quality oak staircase with glass infills. Suspended ceilings with full air conditioning heat and cool. Fully fitted blinds to all windows. Business rates and telecommunications are the responsibility of the tenant. Utility costs are split between the current tenants . Service charge £175 per month and broadband £75 per month. Plenty of parking is available. Can be furnished under separate negotiation.