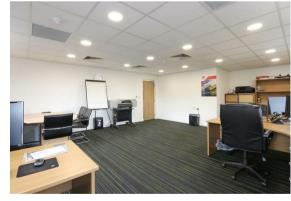

## Chesterfield, S41 7JD

Modern airy first floor office situated in unit 2 Old Brick Works Lane which is situated just off Sheffield Road approx 1 mile from Chesterfield town centre. The unit has been fully modernised to house a suite of offices and warehouse facilities. The first floor front facing office is to become available for rent and has been finished to a very high specification. This office is approx 625 sq feet with views towards Tapton golf course. The accommodation benefits from a communal staff kitchen, superb toilet facilities, conference/training room hire available if required. There is a modern reception area and the stairs to the first floor have a quality oak staircase with glass infills. Suspended ceilings with full air conditioning heat and cool. Fully fitted blinds to all windows. Business rates and telecommunications are the responsibility of the tenant. Utility costs are split between the current tenants . Service charge £175 per month and broadband £75 per month. Plenty of parking is available. Can be furnished under separate negotiation.