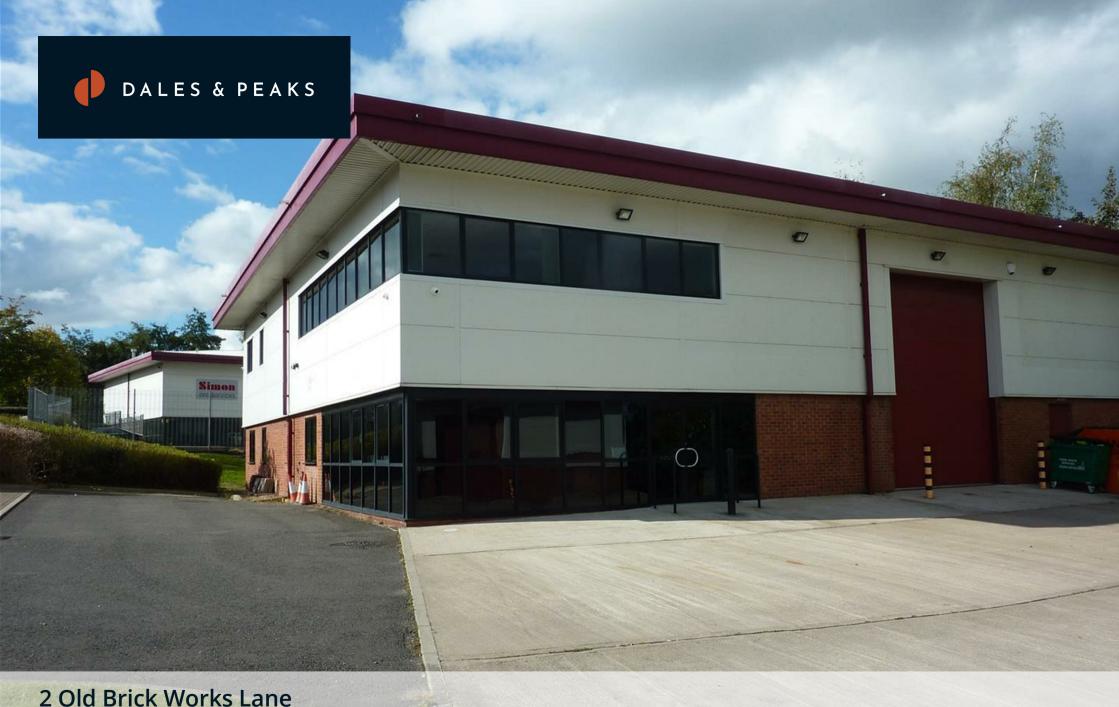

2 Old Brick Works Lane

Chesterfield, S41 7JD

£795 PCM

## Chesterfield, S41 7JD

Modern airy first floor office situated in unit 2 Old Brick Works Lane which is situated just off Sheffield Road approx 1 mile from Chesterfield town centre. The unit has been fully modernised to house a suite of offices and warehouse facilities. The first floor front facing office is to become available for rent and has been finished to a very high specification. This office is approx 625 sq feet with views towards Tapton golf course. The accommodation benefits from a communal staff kitchen, superb toilet facilities, conference/training room hire available if required. There is a modern reception area and the stairs to the first floor have a quality oak staircase with glass infills. Suspended ceilings with full air conditioning heat and cool. Fully fitted blinds to all windows. Business rates and telecommunications are the responsibility of the tenant. Utility costs are split between the current tenants . Service charge £175 per month and broadband £75 per month. Plenty of parking is available. Can be furnished under separate negotiation.