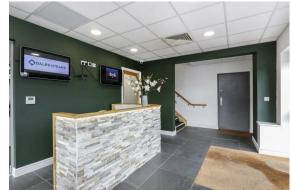

## Chesterfield, S41 7JD

Modern airy first floor office situated in unit 2 Old Brick Works Lane which is situated just off Sheffield Road approx 1 mile from Chesterfield town centre. The unit has been fully modernised to house a suite of offices and warehouse facilities. The first floor front facing office is to become available for rent and has been finished to a very high specification. This office is approx 625 sq feet with views towards Tapton golf course. The accommodation benefits from a communal staff kitchen, superb toilet facilities, conference/training room hire available if required. There is a modern reception area and the stairs to the first floor have a quality oak staircase with glass infills. Suspended ceilings with full air conditioning heat and cool. Fully fitted blinds to all windows. Business rates and telecommunications are the responsibility of the tenant. Utility costs are split between the current tenants . Service charge £175 per month and broadband £75 per month. Plenty of parking is available. Can be furnished under separate negotiation.