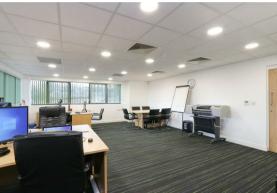

## Chesterfield, S41 7JD

Modern airy first floor office situated in unit 2 Old Brick Works Lane which is situated just off Sheffield Road approx 1 mile from Chesterfield town centre. The unit has been fully modernised to house a suite of offices and warehouse facilities. The first floor front facing office is to become available for rent and has been finished to a very high specification. This office is approx 625 sq feet with views towards Tapton golf course. The accommodation benefits from a communal staff kitchen, superb toilet facilities, conference/training room hire available if required. There is a modern reception area and the stairs to the first floor have a quality oak staircase with glass infills. Suspended ceilings with full air conditioning heat and cool. Fully fitted blinds to all windows. Business rates and telecommunications are the responsibility of the tenant. Utility costs are split between the current tenants . Service charge £175 per month and broadband £75 per month. Plenty of parking is available. Can be furnished under separate negotiation.