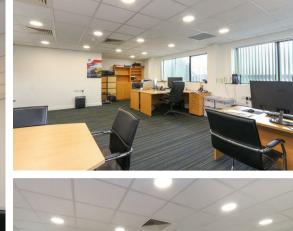

## Chesterfield, S41 7JD

Modern airy first floor office situated in unit 2 Old Brick Works Lane which is situated just off Sheffield Road approx 1 mile from Chesterfield town centre. The unit has been fully modernised to house a suite of offices and warehouse facilities. The first floor front facing office is to become available for rent and has been finished to a very high specification. This office is approx 625 sq feet with views towards Tapton golf course. The accommodation benefits from a communal staff kitchen, superb toilet facilities, conference/training room hire available if required. There is a modern reception area and the stairs to the first floor have a quality oak staircase with glass infills. Suspended ceilings with full air conditioning heat and cool. Fully fitted blinds to all windows. Business rates and telecommunications are the responsibility of the tenant. Utility costs are split between the current tenants . Service charge £175 per month and broadband £75 per month. Plenty of parking is available. Can be furnished under separate negotiation.