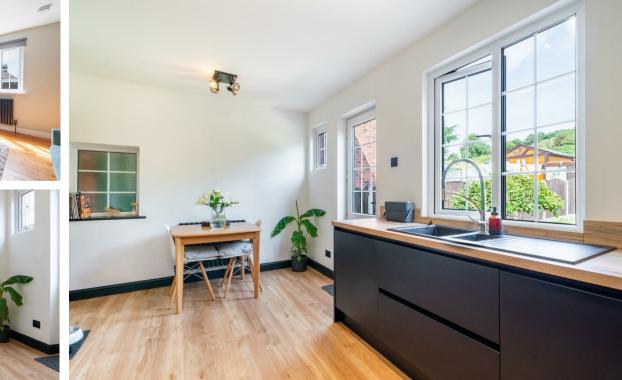

The ground floor comprises; entrance hallway, family lounge with log burning stove, modern dining kitchen with access to the rear garden and hispec integrated appliances.

The first floor comprises; stylish bathroom with bath and overhead shower, separate WC, 2 spacious double bedrooms.