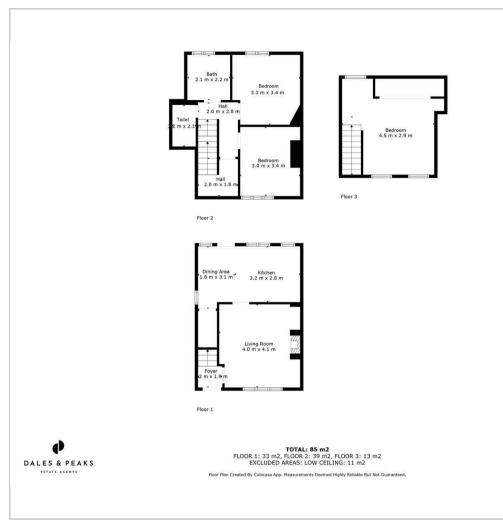

#### **Floor Plan**

Offering 1033 sqft of accommodation over 3 storeys, the property features a tranquil lounge with alcove storage, scenic views and log burning stove, a modern contrast dining kitchen with highly specified integrated appliances, very spacious and individually styled bedrooms, a beautifully styled bathroom and a generous rear garden with social patio areas, a summer house and open field views

The ground floor comprises; entrance hallway, family lounge with log burning stove, modern dining kitchen with access to the rear garden and hispec integrated appliances.

The first floor comprises; stylish bathroom with bath and overhead shower, separate WC, 2 spacious double bedrooms.

The second floor comprises; a further large double bedroom with ample storage into the eaves.

Dales & Peaks ForwardMove please read

=