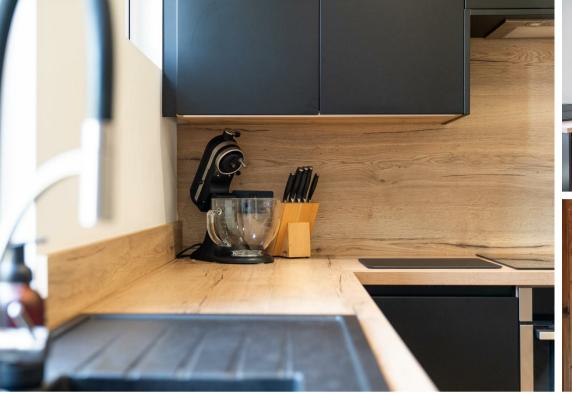

The ground floor comprises; entrance hallway, family lounge with log burning stove, modern dining kitchen with access to the rear garden and hispec integrated appliances.

The first floor comprises; stylish bathroom with bath and overhead shower, separate WC, 2 spacious double bedrooms.