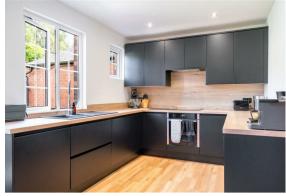

The ground floor comprises; entrance hallway, family lounge with log burning stove, modern dining kitchen with access to the rear garden and hispec integrated appliances.

The first floor comprises; stylish bathroom with bath and overhead shower, separate WC, 2 spacious double bedrooms.