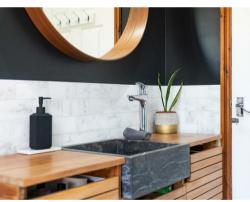

The ground floor comprises; entrance hallway, family lounge with log burning stove, modern dining kitchen with access to the rear garden and hispec integrated appliances.

The first floor comprises; stylish bathroom with bath and overhead shower, separate WC, 2 spacious double bedrooms.