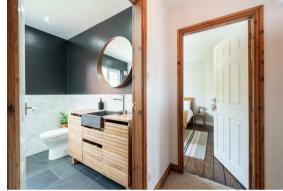

The ground floor comprises; entrance hallway, family lounge with log burning stove, modern dining kitchen with access to the rear garden and hispec integrated appliances.

The first floor comprises; stylish bathroom with bath and overhead shower, separate WC, 2 spacious double bedrooms.