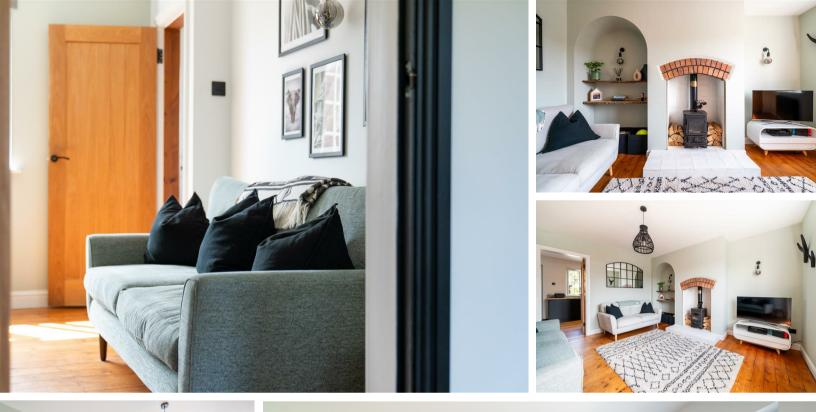

Offering 1033 sqft of accommodation over 3 storeys, the property features a tranquil lounge with alcove storage, scenic views and log burning stove, a modern contrast dining kitchen with highly specified integrated appliances, very spacious and individually styled bedrooms, a beautifully styled bathroom and a generous rear garden with social patio areas, a summer house and open field views

The ground floor comprises; entrance hallway, family lounge with log burning stove, modern dining kitchen with access to the rear garden and hispec integrated appliances.

The first floor comprises; stylish bathroom with bath and overhead shower, separate WC, 2 spacious double bedrooms.