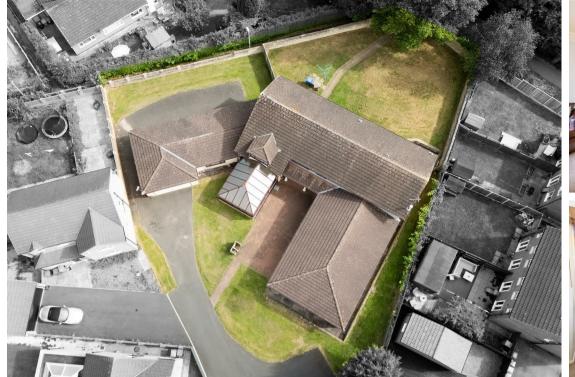

ic property features a flexible layout with multiple reception rooms, an adjoining annex, generously sized bedrooms including the master bedroom with large en-suite. The property also features a leisure suite with indoor swimming pool and changing rooms, as well as an adjoining double garage.

The ground floor comprises; entrance hallway, kitchen with open plan dining room and separate utility room, ground floor WC, snug lounge with adjoining conservatory, formal family lounge with open plan formal dining area, indoor swimming pool with changing room, and an adjoining ancillary accommodation.

The first floor comprises; main family bathroom, 5 very spacious bedrooms including the master bedroom with large en-suite and bedroom 3 with dressing room.

# Dales & Peaks ForwardMove please read

























#### Floor Plan



## Viewing

Please contact our Chesterfield Office on 01246 567540 if you wish to arrange a viewing appointment for this property or require further information.

These particulars, whilst believed to be accurate are set out as a general outline only for guidance and do not constitute any part of an offer or contract. Intending purchasers should not rely on them as statements of representation of fact, but must satisfy themselves by inspection or otherwise as to their accuracy. No person in this firms employment has the authority to make or give any representation or warranty in respect of the property.

### Area Map



## **Energy Efficiency Graph**