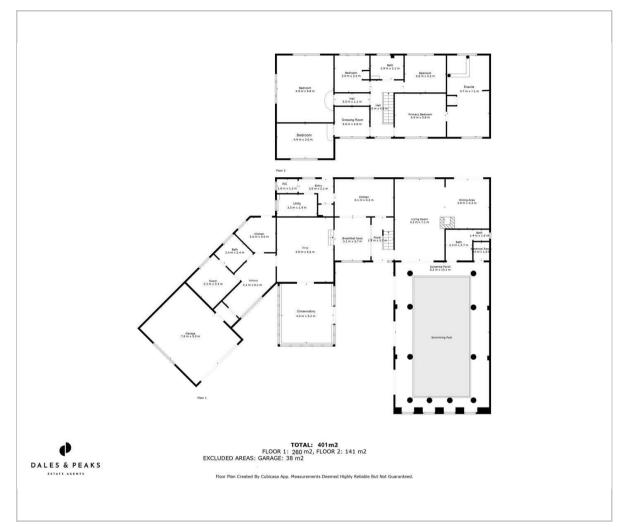

Offering a truly spacious 4725 sqft of accommodation over 2 storeys, this fantastic property features a flexible layout with multiple reception rooms, an adjoining annex, generously sized bedrooms including the master bedroom with large en-suite. The property also features a leisure suite with indoor swimming pool and changing rooms, as well as an adjoining double garage.

The ground floor comprises; entrance hallway, kitchen with open plan dining room and separate utility room, ground floor WC, snug lounge with adjoining conservatory, formal family lounge with open plan formal dining area, indoor swimming pool with changing room, and an adjoining ancillary accommodation.

The first floor comprises; main family bathroom, 5 very spacious bedrooms including the master bedroom with large en-suite and bedroom 3 with dressing room.

#### Floor Plan