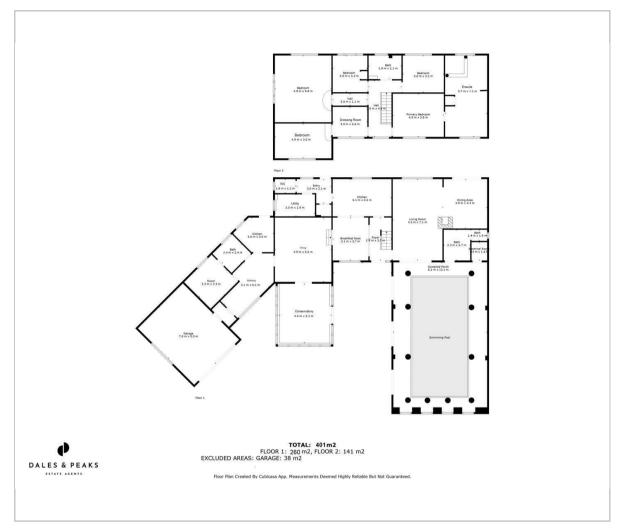

#### Floor Plan

Offering a truly spacious 4725 sqft of accommodation over 2 storeys, this fantastic property features a flexible layout with multiple reception rooms, an adjoining annex, generously sized bedrooms including the master bedroom with large en-suite. The property also features a leisure suite with indoor swimming pool and changing rooms, as well as an adjoining double garage.

The ground floor comprises; entrance hallway, kitchen with open plan dining room and separate utility room, ground floor WC, snug lounge with adjoining conservatory, formal family lounge with open plan formal dining area, indoor swimming pool with changing room, and an adjoining ancillary accommodation.

The first floor comprises; main family bathroom, 5 very spacious bedrooms including the master bedroom with large en-suite and bedroom 3 with dressing room.