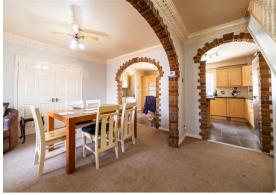

The ground floor comprises; entrance hallway, kitchen with open plan dining room and separate utility room, ground floor WC, snug lounge with adjoining conservatory, formal family lounge with open plan formal dining area, indoor swimming pool with changing room, and an adjoining ancillary accommodation.