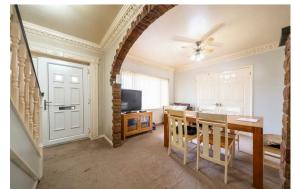

The ground floor comprises; entrance hallway, kitchen with open plan dining room and separate utility room, ground floor WC, snug lounge with adjoining conservatory, formal family lounge with open plan formal dining area, indoor swimming pool with changing room, and an adjoining ancillary accommodation.