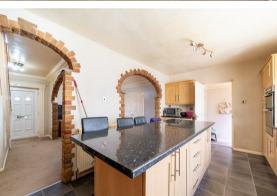

The ground floor comprises; entrance hallway, kitchen with open plan dining room and separate utility room, ground floor WC, snug lounge with adjoining conservatory, formal family lounge with open plan formal dining area, indoor swimming pool with changing room, and an adjoining ancillary accommodation.