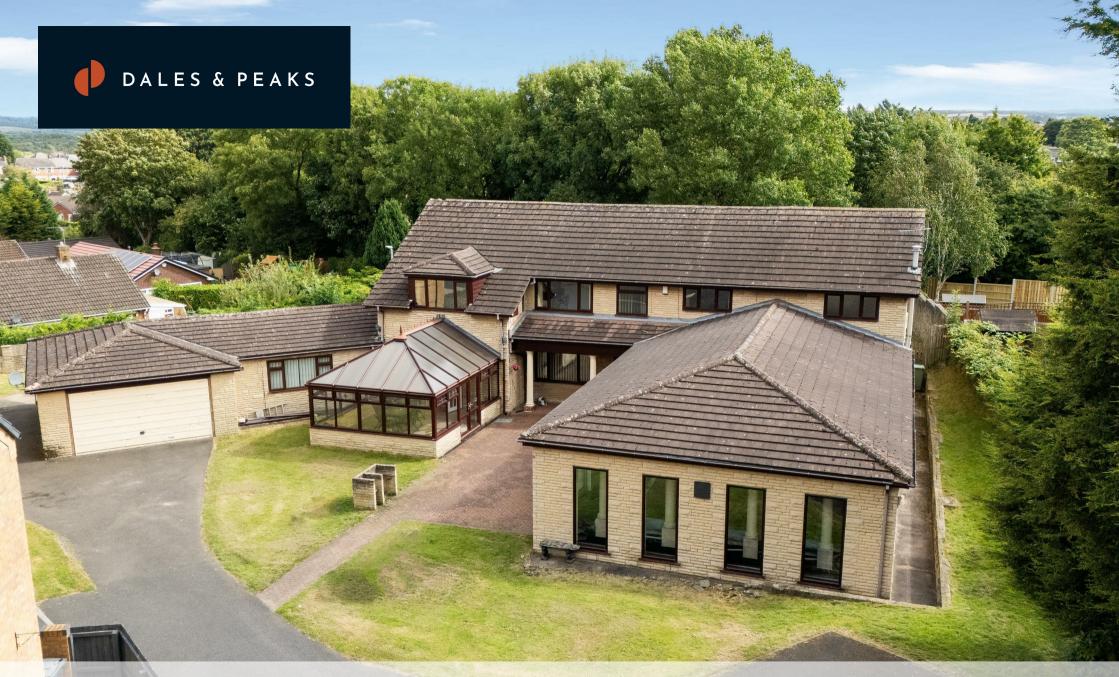

#### 1 Chander Mews Inkersall

Inkersall, Chesterfield, S43 3AL

Located at the end of this private gated development, occupying a plot measuring approximately 1/3 of an acre with private gardens to the rear and ample off road parking to the front, is this 5 bedroom detached home with adjoining annex, presenting a fantastic opportunity for modernisation.

Offering a truly spacious 4725 sqft of accommodation over 2 storeys, this fantastic property features a flexible layout with multiple reception rooms, an adjoining annex, generously sized bedrooms including the master bedroom with large en-suite. The property also features a leisure suite with indoor swimming pool and changing rooms, as well as an adjoining double garage.

The ground floor comprises; entrance hallway, kitchen with open plan dining room and separate utility room, ground floor WC, snug lounge with adjoining conservatory, formal family lounge with open plan formal dining area, indoor swimming pool with changing room, and an adjoining ancillary accommodation.

The first floor comprises; main family bathroom, 5 very spacious bedrooms including the master bedroom with large en-suite and bedroom 3 with dressing room.