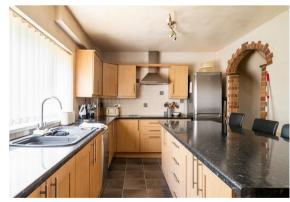

The ground floor comprises; entrance hallway, kitchen with open plan dining room and separate utility room, ground floor WC, snug lounge with adjoining conservatory, formal family lounge with open plan formal dining area, indoor swimming pool with changing room, and an adjoining ancillary accommodation.