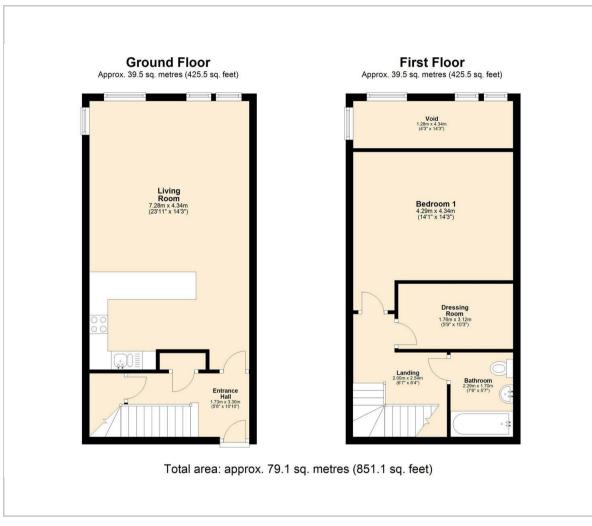

moorside, S42 7DJ

A lovely two bedroom apartment situated in the sought after location of Holymoorside.

The property briefly comprises; entrance hallway, living room and open plan kitchen area. To the second floor there is a master bedroom, second bedroom and bathroom.

The property also benefits on from allocated parking and communal gardens.

For fee information please copy and paste the link below for our tenant brochure

https://ggfx-dalesandpeaks.s3.euwest-

2.amazonaws.com/i.prod/Tenants\_broc

- \* We are a member of the Propertymark Client Money Protection Scheme - propertymark.co.uk
- \* We are a member of The Property Ombudsman Scheme - tpos.co.uk
- \* We place all our deposits in the Deposit Protection Scheme DPS depositprotection.com

























#### Floor Plan



## **Viewing**

Please contact our Chesterfield Office on 01246 567540 if you wish to arrange a viewing appointment for this property or require further information.

These particulars, whilst believed to be accurate are set out as a general outline only for guidance and do not constitute any part of an offer or contract. Intending purchasers should not rely on them as statements of representation of fact, but must satisfy themselves by inspection or otherwise as to their accuracy. No person in this firms employment has the authority to make or give any representation or warranty in respect of the property.

## Area Map



# **Energy Efficiency Graph**