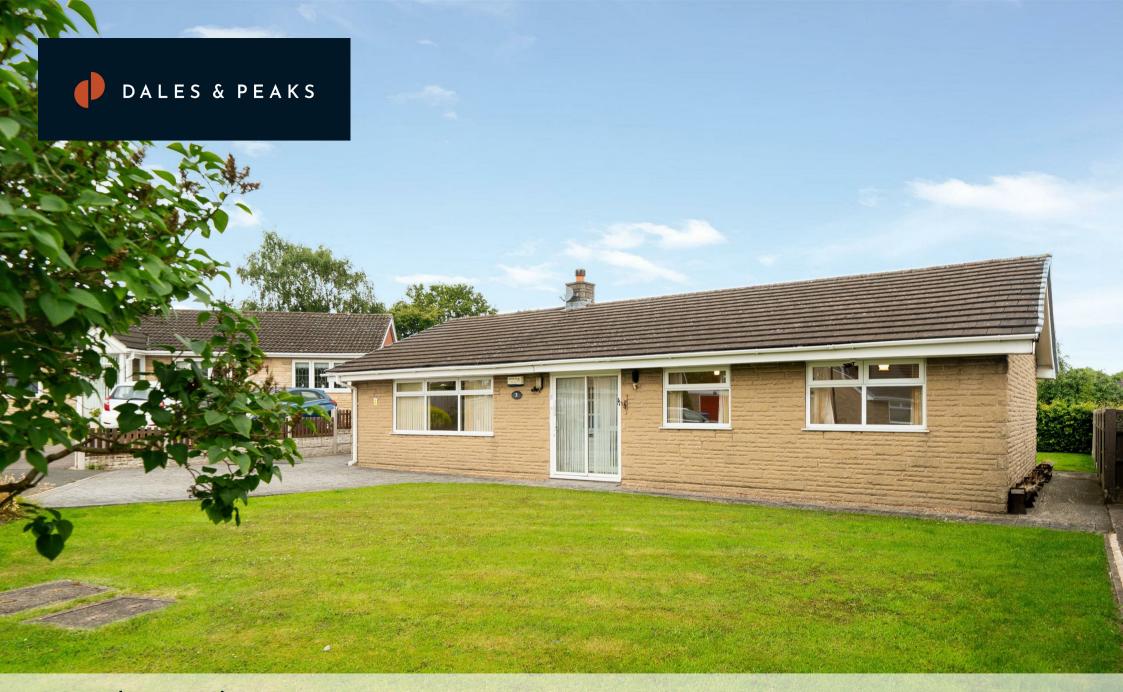

## Hasland, Chesterfield, S41 OTR

Centrally occupying a generous plot measuring approx 0.15 acres, located on a quiet cul-de-sac in the sought after Chesterfield village of Hasland, is this generously sized 3 bedroom detached bungalow. Offering a spacious 1033 sqft of accommodation over 1 storey, the property features a shaker kitchen with integrated oven and induction hob, a separate dining room, lounge with feature fireplace and large window filling the home with natural light, 3 good sized bedrooms and a bathroom with separate WC.