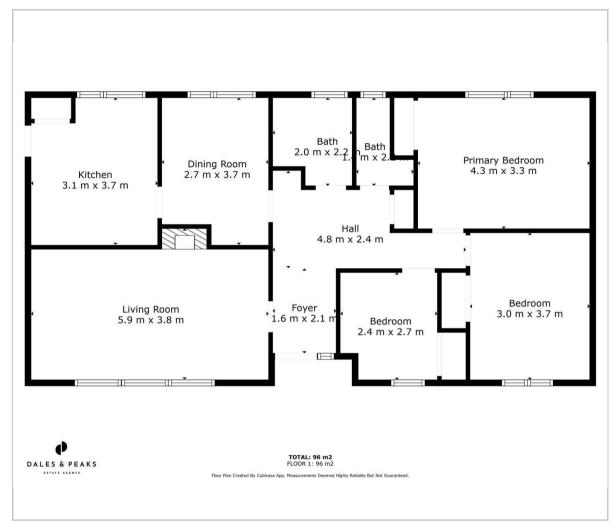

## Floor Plan

## Hasland, Chesterfield, S41 OTR

Centrally occupying a generous plot measuring approx 0.15 acres, located on a quiet cul-de-sac in the sought after Chesterfield village of Hasland, is this generously sized 3 bedroom detached bungalow. Offering a spacious 1033 sqft of accommodation over 1 storey, the property features a shaker kitchen with integrated oven and induction hob, a separate dining room, lounge with feature fireplace and large window filling the home with natural light, 3 good sized bedrooms and a bathroom with separate WC.