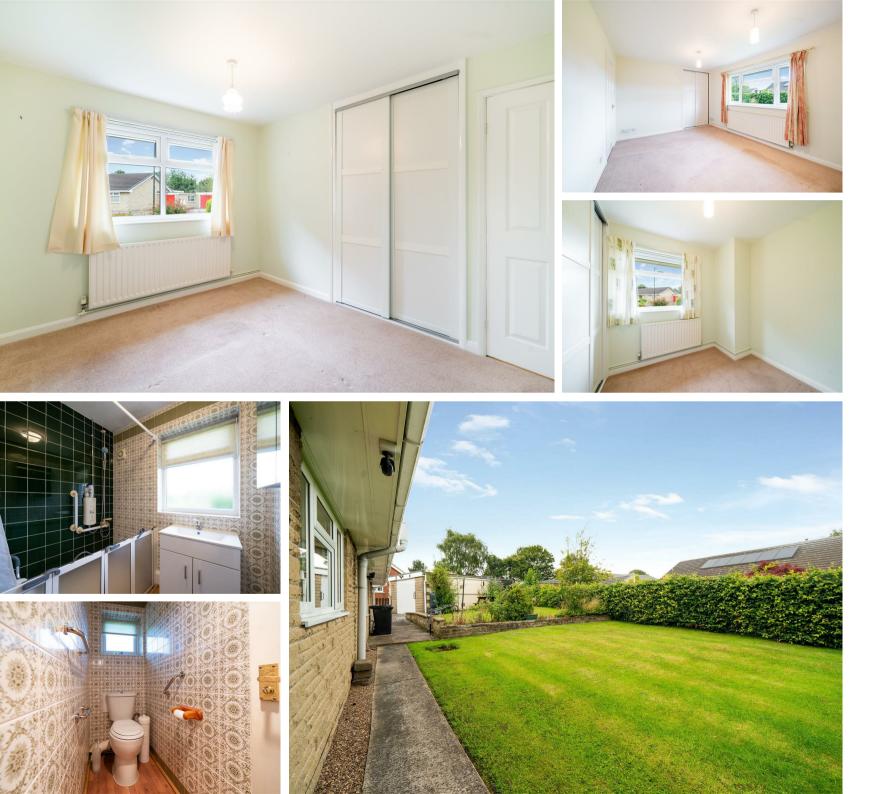

## Hasland, Chesterfield, S41 OTR

Centrally occupying a generous plot measuring approx 0.15 acres, located on a quiet cul-de-sac in the sought after Chesterfield village of Hasland, is this generously sized 3 bedroom detached bungalow. Offering a spacious 1033 sqft of accommodation over 1 storey, the property features a shaker kitchen with integrated oven and induction hob, a separate dining room, lounge with feature fireplace and large window filling the home with natural light, 3 good sized bedrooms and a bathroom with separate WC.