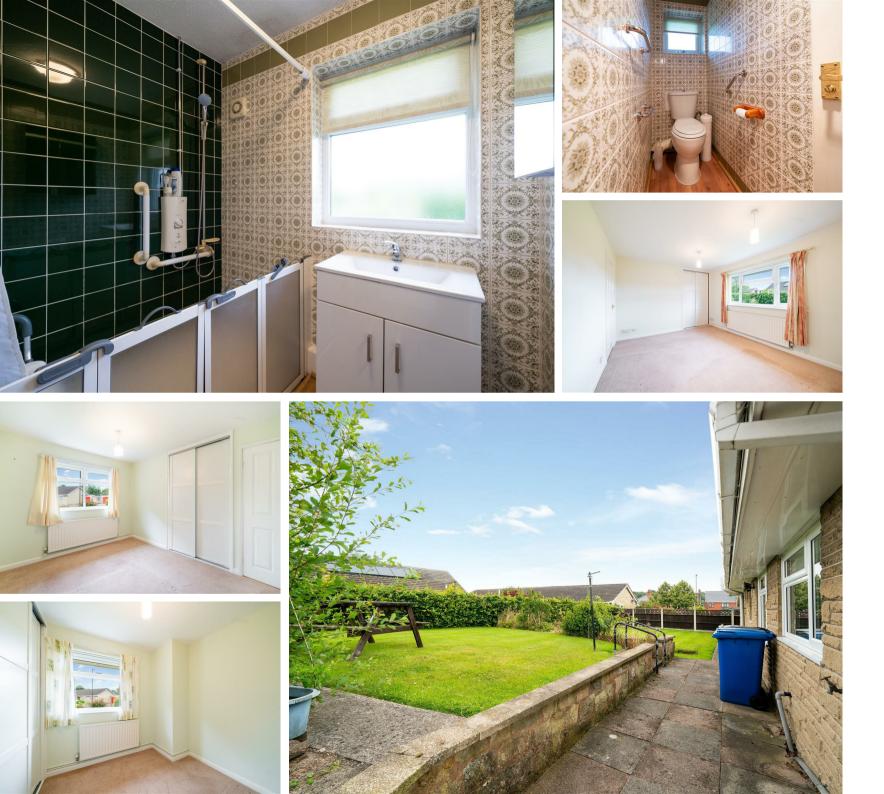

### Hasland, Chesterfield, S41 OTR

£350,000 - £375,000 (Guide price) Centrally occupying a generous plot measuring approx 0.15 acres, located on a quiet cul-de-sac in the sought after Chesterfield village of Hasland, is this generously sized 3 bedroom detached bungalow. Offering a spacious 1033 sqft of accommodation over 1 storey, the property features a shaker kitchen with integrated oven and induction hob, a separate dining room, lounge with feature fireplace and large window filling the home with natural light, 3 good sized bedrooms and a bathroom with separate WC.