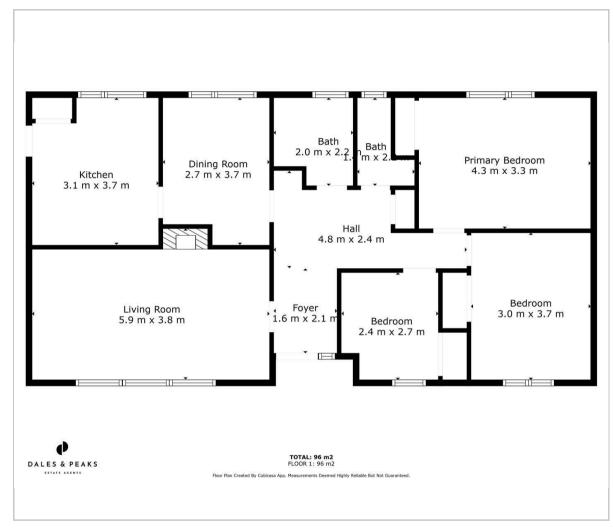

### Floor Plan

### Hasland, Chesterfield, S41 OTR

£350,000 - £375,000 (Guide price) Centrally occupying a generous plot measuring approx 0.15 acres, located on a quiet cul-de-sac in the sought after Chesterfield village of Hasland, is this generously sized 3 bedroom detached bungalow. Offering a spacious 1033 sqft of accommodation over 1 storey, the property features a shaker kitchen with integrated oven and induction hob, a separate dining room, lounge with feature fireplace and large window filling the home with natural light, 3 good sized bedrooms and a bathroom with separate WC.