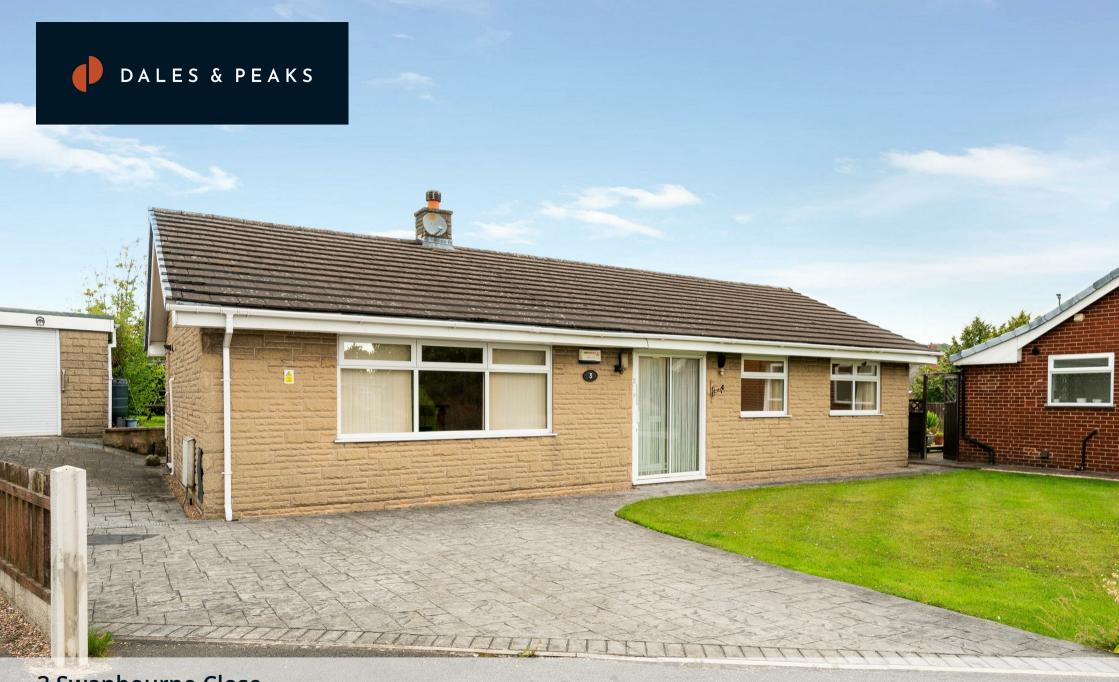

3 Swanbourne Close Hasland, Chesterfield, S41 OTR

Guide Price £350,000

### 3 Swanbourne Close

### Hasland, Chesterfield, S41 OTR

£350,000 - £375,000 (Guide price) Centrally occupying a generous plot measuring approx 0.15 acres, located on a quiet cul-de-sac in the sought after Chesterfield village of Hasland, is this generously sized 3 bedroom detached bungalow. Offering a spacious 1033 sqft of accommodation over 1 storey, the property features a shaker kitchen with integrated oven and induction hob, a separate dining room, lounge with feature fireplace and large window filling the home with natural light, 3 good sized bedrooms and a bathroom with separate WC.

Swanbourne Close is located in the village of Hasland, with a flat walk into the centre where you will find a selection of boutique shops and cafes, it is also close to local commuter links with easy access to the M1, and within walking distance of the local doctors and bus stop.