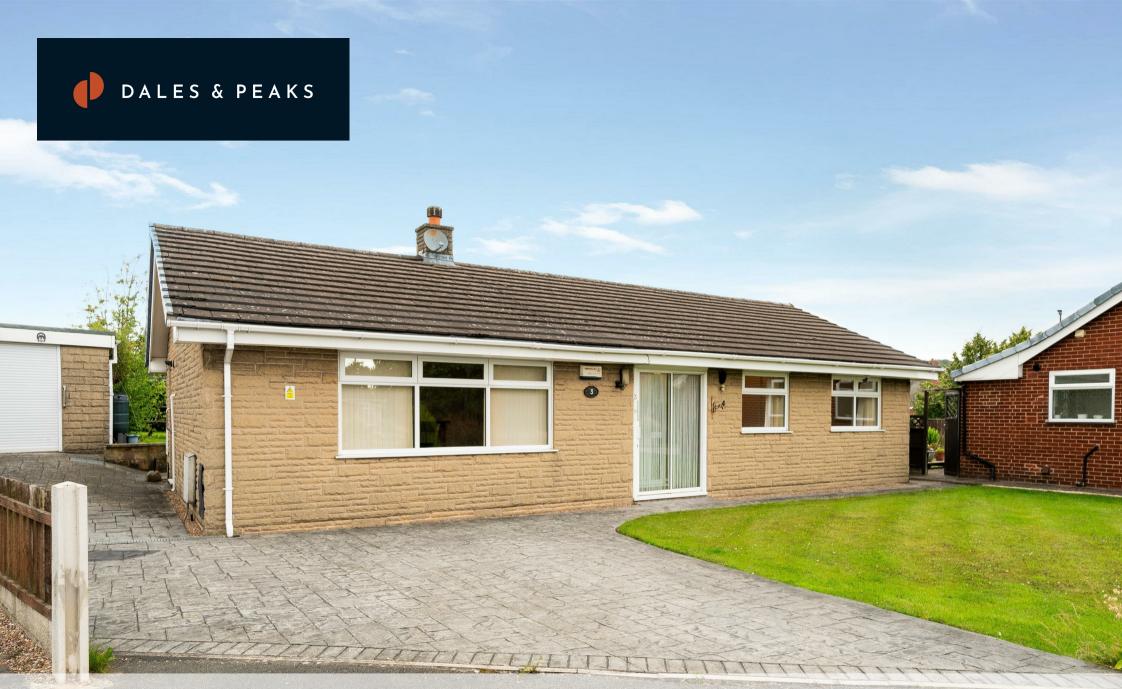

**3 Swanbourne Close** Hasland, Chesterfield, S41 OTR Guide Price £400,000

### **3 Swanbourne Close** Hasland, Chesterfield, S41 0TR

£400,000 - £425,000 (Guide price) Centrally occupying a generous plot measuring approx 0.15 acres, located on a quiet cul-de-sac in the sought after Chesterfield village of Hasland, is this generously sized 3 bedroom detached bungalow. Offering a spacious 1033 sqft of accommodation over 1 storey, the property features a shaker kitchen with integrated oven and induction hob, a separate dining room, lounge with feature fireplace and large window filling the home with natural light, 3 good sized bedrooms and a bathroom with separate WC.

Swanbourne Close is located in the village of Hasland, with a flat walk into the centre where you will find a selection of boutique shops and cafes, it is also close to local commuter links with easy access to the M1, and within walking distance of the local doctors and bus stop.