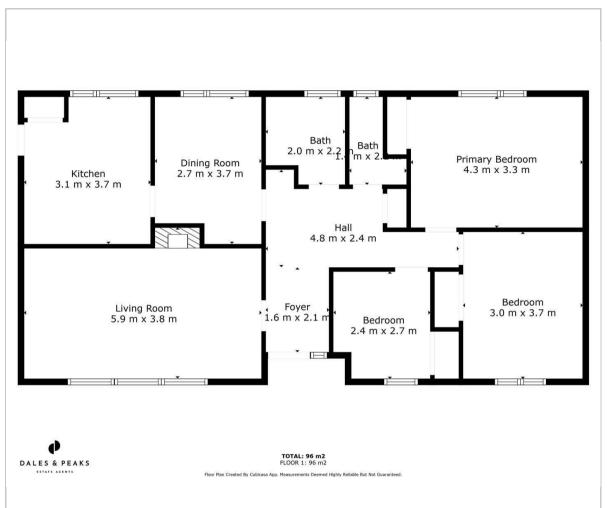

de-sac in the sought after Chesterfield village of Hasland, is this generously sized 3 bedroom detached bungalow. Offering a spacious 1033 sqft of accommodation over 1 storey, the property features a shaker kitchen with integrated oven and induction hob, a separate dining room, lounge with feature fireplace and large window filling the home with natural light, 3 good sized bedrooms and a bathroom with separate WC.

Swanbourne Close is located in the village of Hasland, with a flat walk into the centre where you will find a selection of boutique shops and cafes, it is also close to local commuter links with easy access to the M1, and within walking distance of the local doctors and bus stop.

#### Dales & Peaks ForwardMove please read





















#### **Floor Plan**

### Area Map



# Viewing

Please contact our Chesterfield Office on 01246 567540 if you wish to arrange a viewing appointment for this property or require further information.

These particulars, whilst believed to be accurate are set out as a general outline only for guidance and do not constitute any part of an offer or contract. Intending purchasers should not rely on them as statements of representation of fact, but must satisfy themselves by inspection or otherwise as to their accuracy. No person in this firms employment has the authority to make or give any representation or warranty in respect of the property.



# **Energy Efficiency Graph**





E: info@dalesandpeaks.co.uk www.dalesandpeaks.co.uk



131 Chatsworth Road, Chesterfield, Derbyshire, S40 2AP T: 01246 567540