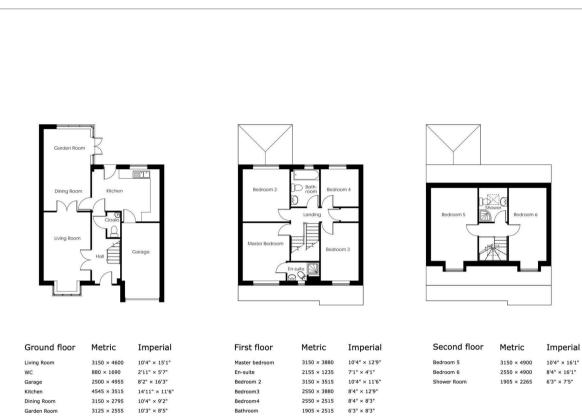

#### Floor Plan

## **12 Maple Close** Storth Lane, DE55 3BH

A stylish six bedroom family home located within a quiet cul-de-sac in South Normanton.

The property is arranged over three floors and briefly comprises of a large kitchen, dining room with double doors leading through to the lounge with bay window and a downstairs cloakroom. Stairs leading up to spacious master bedroom with ensuite, family bathroom with shower over the bath and three further bedrooms. On the second floor there are a further two bedrooms and shower room.