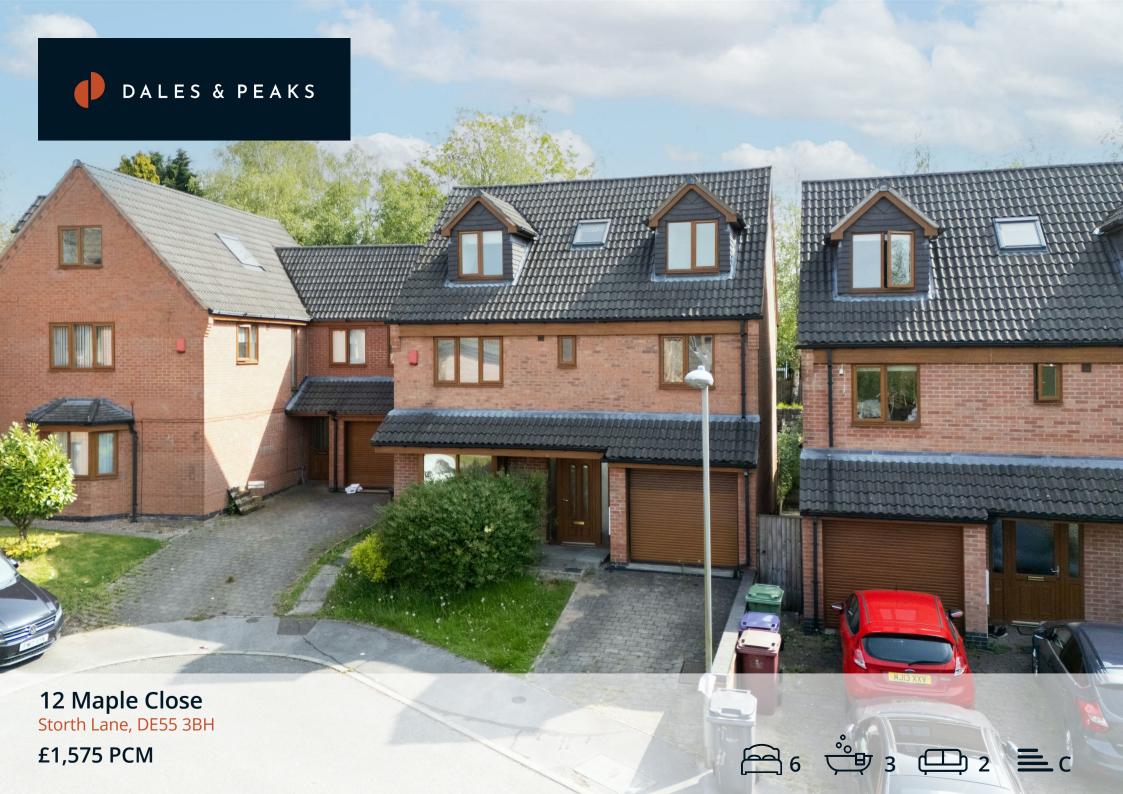

## **12 Maple Close** Storth Lane, DE55 3BH

A stylish six bedroom family home located within a quiet cul-de-sac in South Normanton.

The property is arranged over three floors and briefly comprises of a large kitchen, dining room with double doors leading through to the lounge with bay window and a downstairs cloakroom. Stairs leading up to spacious master bedroom with ensuite, family bathroom with shower over the bath and three further bedrooms. On the second floor there are a further two bedrooms and shower room.

To the front of the property is a private driveway leading to a garage, garden with lawn.

For fee information please copy and paste the link below for our tenant brochure

https://ggfx-dalesandpeaks.s3.euwest-2.amazonaws.com/i.prod/Tenants\_broc