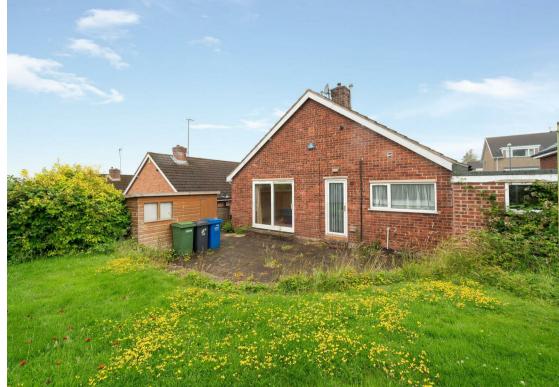

## 14 Ardsley Road

, Chesterfield, S40 4DG

£300,000 - £325,000 (guide price) Situated in the popular residential setting of Ashgate, Ardsley Road is a quiet cul-de-sac of similar properties, close to local amenities, surrounding countryside and transport links. Number 14 is a detached bungalow offering 947 sq ft of living accommodation and occupying a generous plot with front and rear gardens. The home is tucked away off Ashgate Road whilst being only a short walk from the vibrant Chatsworth Road, where you will find a selection of boutique shops, cafes and independent restaurants, as well as within the catchment of Brookfield Community School.

Briefly comprising: Entrance hallway with storage, kitchen with a range of units, living room with central fireplace and patio doors to the rear. The property benefits from three double bedrooms and a central bathroom. Externally the property has both front and rear gardens and a driveway leading to a single garage.