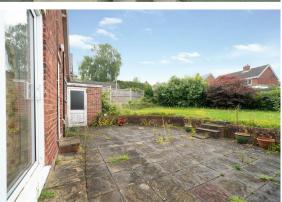

Briefly comprising: Entrance hallway with storage, kitchen with a range of units, living room with central fireplace and patio doors to the rear. The property benefits from three double bedrooms and a central bathroom. Externally the property has both front and rear gardens and a driveway leading to a single garage.