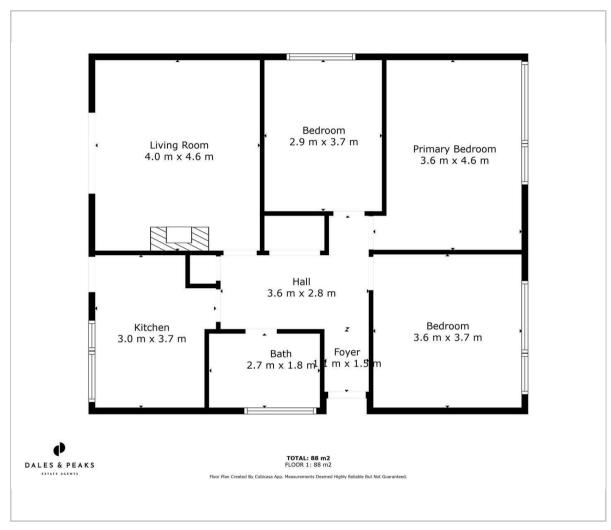

links. Number 14 is a detached bungalow offering 947 sq ft of living accommodation and occupying a generous plot with front and rear gardens. The home is tucked away off Ashgate Road whilst being only a short walk from the vibrant Chatsworth Road, where you will find a selection of boutique shops, cafes and independent restaurants, as well as within the catchment of Brookfield Community School.

Briefly comprising: Entrance hallway with storage, kitchen with a range of units, living room with central fireplace and patio doors to the rear. The property benefits from three double bedrooms and a central bathroom. Externally the property has both front and rear gardens and a driveway leading to a single garage.

# Dales & Peaks ForwardMove please read

























#### Floor Plan



### Viewing

Please contact our Chesterfield Office on 01246 567540 if you wish to arrange a viewing appointment for this property or require further information.

These particulars, whilst believed to be accurate are set out as a general outline only for guidance and do not constitute any part of an offer or contract. Intending purchasers should not rely on them as statements of representation of fact, but must satisfy themselves by inspection or otherwise as to their accuracy. No person in this firms employment has the authority to make or give any representation or warranty in respect of the property.

#### Area Map



## **Energy Efficiency Graph**