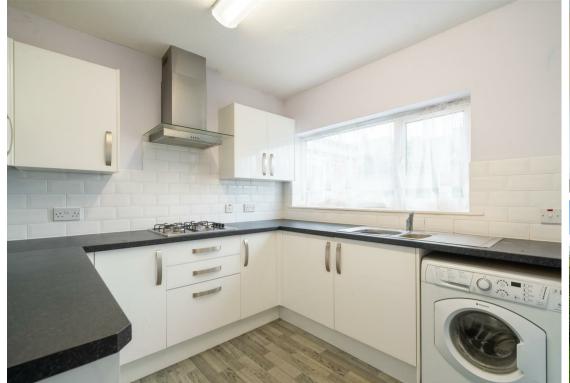

Briefly comprising: Entrance hallway with storage, kitchen with a range of units, living room with central fireplace and patio doors to the rear. The property benefits from three double bedrooms and a central bathroom. Externally the property has both front and rear gardens and a driveway leading to a single garage.