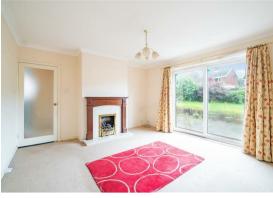

Briefly comprising: Entrance hallway with storage, kitchen with a range of units, living room with central fireplace and patio doors to the rear. The property benefits from three double bedrooms and a central bathroom. Externally the property has both front and rear gardens and a driveway leading to a single garage.