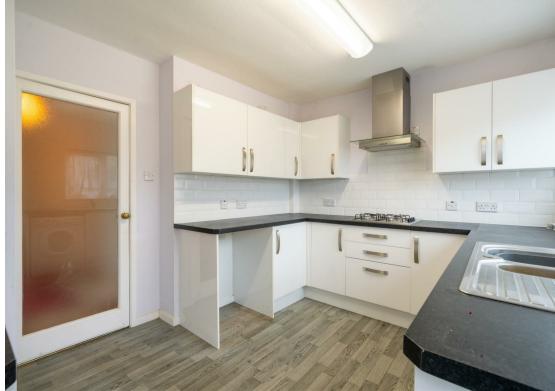

Briefly comprising: Entrance hallway with storage, kitchen with a range of units, living room with central fireplace and patio doors to the rear. The property benefits from three double bedrooms and a central bathroom. Externally the property has both front and rear gardens and a driveway leading to a single garage.