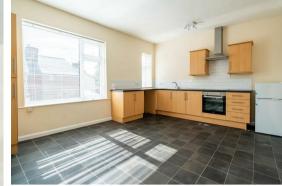

## **18, The Green** Hasland, S41 OLJ

A one double bedroom flat in the popular location of Hasland and within walking distance of local amenities.

The property comprises; generously proportioned dining kitchen with teak effect wall and base units and including a cooker, fridge freezer and plumbing for a washing machine, large living room, double bedroom and bathroom fitted with three piece white suite.