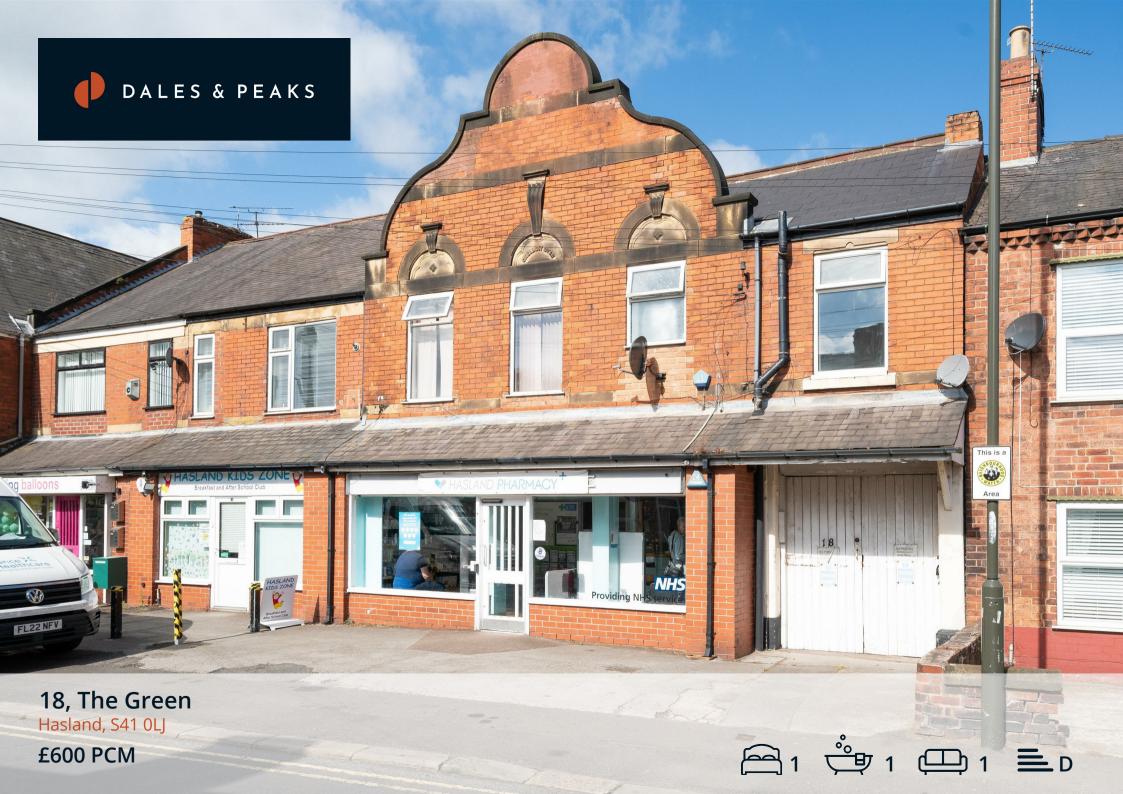

## **18, The Green** Hasland, S41 OLJ

A one double bedroom flat in the popular location of Hasland and within walking distance of local amenities.

The property comprises; generously proportioned dining kitchen with teak effect wall and base units and including a cooker, fridge freezer and plumbing for a washing machine, large living room, double bedroom and bathroom fitted with three piece white suite.