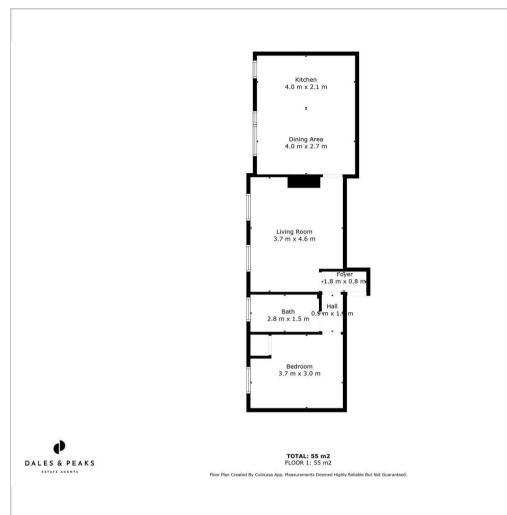

bedroom flat in the popular location of Hasland and within walking distance of local amenities.

The property comprises; generously proportioned dining kitchen with teak effect wall and base units and including a cooker, fridge freezer and plumbing for a washing machine, large living room, double bedroom and bathroom fitted with three piece white suite.

For fee information please copy and paste the link below for our tenant brochure

https://ggfx-dalesandpeaks.s3.euwest-

2.amazonaws.com/i.prod/Tenants\_broc

\* We are a member of the Propertymark Client Money Protection Scheme - propertymark.co.uk \* We are a member of The Property Ombudsman Scheme - tpos.co.uk \* We place all our deposits in the Deposit Protection Scheme DPS depositprotection.com



















#### **Floor Plan**



# Viewing

The Property Ombudsman

Please contact our Chesterfield Office on 01246 567540 if you wish to arrange a viewing appointment for this property or require further information.

These particulars, whilst believed to be accurate are set out as a general outline only for guidance and do not constitute any part of an offer or contract. Intending purchasers should not rely on them as statements of representation of fact, but must satisfy themselves by inspection or otherwise as to their accuracy. No person in this firms employment has the authority to make or give any representation or warranty in respect of the property.

### Area Map



# **Energy Efficiency Graph**





E: info@dalesandpeaks.co.uk www.dalesandpeaks.co.uk