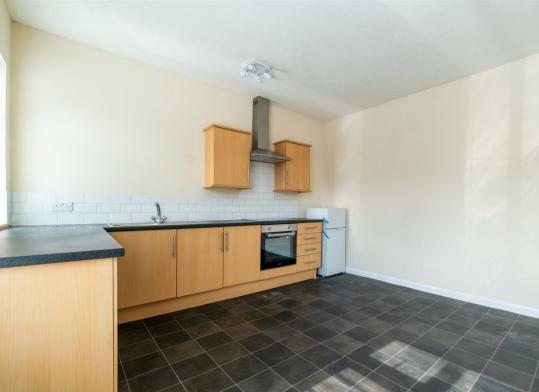

## **18, The Green** Hasland, S41 OLJ

A one double bedroom flat in the popular location of Hasland and within walking distance of local amenities.

The property comprises; generously proportioned dining kitchen with teak effect wall and base units and including a cooker, fridge freezer and plumbing for a washing machine, large living room, double bedroom and bathroom fitted with three piece white suite.