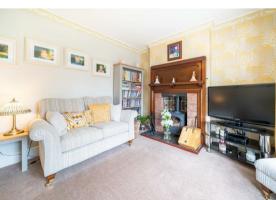

The ground floor comprises; bright and spacious entrance hallway, bay-fronted lounge with original feature fireplace, modern island dining kitchen with solid oak worktops, ground floor W C and a fantastic garden room extension, adding social living accommodation to the ground floor whilst overlooking the private garden and, with a large window inbetween the garden room and kitchen, floods the home with natural