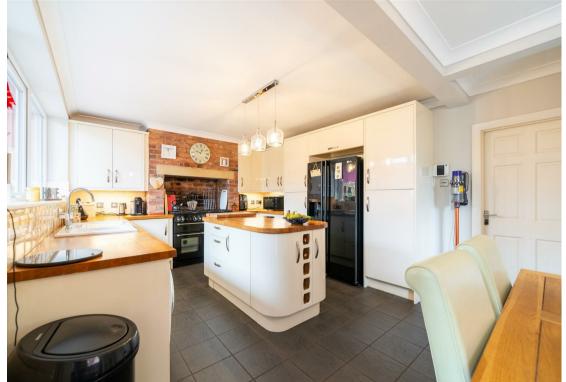

The ground floor comprises; bright and spacious entrance hallway, bay-fronted lounge with original feature fireplace, modern island dining kitchen with solid oak worktops, ground floor W C and a fantastic garden room extension, adding social living accommodation to the ground floor whilst overlooking the private garden and, with a large window inbetween the garden room and kitchen, floods the home with natural