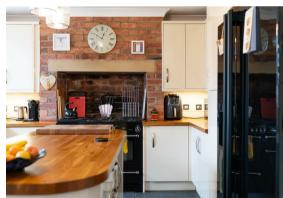

The ground floor comprises; bright and spacious entrance hallway, bay-fronted lounge with original feature fireplace, modern island dining kitchen with solid oak worktops, ground floor W C and a fantastic garden room extension, adding social living accommodation to the ground floor whilst overlooking the private garden and, with a large window inbetween the garden room and kitchen, floods the home with natural