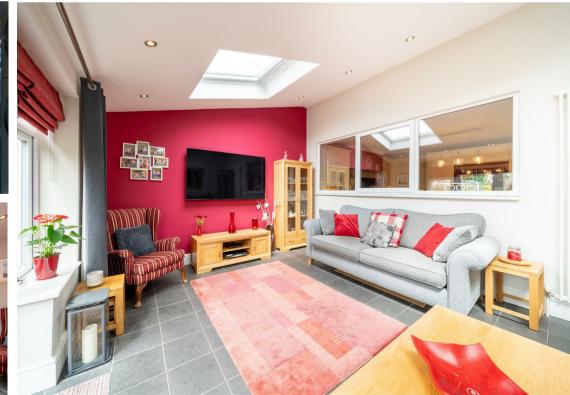

The ground floor comprises; bright and spacious entrance hallway, bay-fronted lounge with original feature fireplace, modern island dining kitchen with solid oak worktops, ground floor W C and a fantastic garden room extension, adding social living accommodation to the ground floor whilst overlooking the private garden and, with a large window inbetween the garden room and kitchen, floods the home with natural