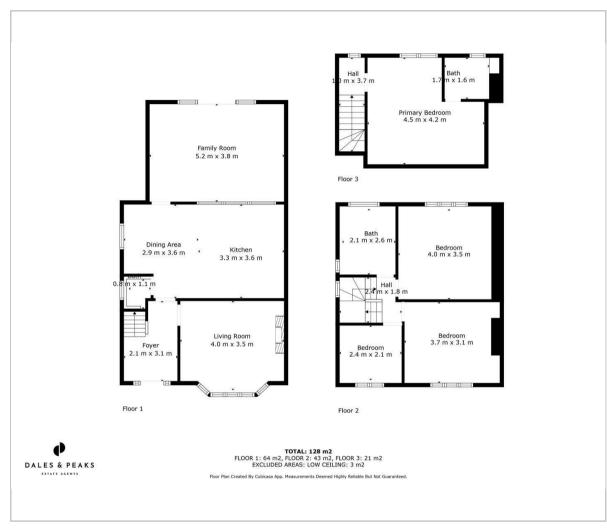

### Floor Plan

The ground floor comprises; bright and spacious entrance hallway, bay-fronted lounge with original feature fireplace, modern island dining kitchen with solid oak worktops, ground floor W C and a fantastic garden room extension, adding social living accommodation to the ground floor whilst overlooking the private garden and, with a large window inbetween the garden room and kitchen, floods the home with natural

light.

The first floor comprises; landing, recently modernised bathroom with bath and overhead shower, 3 generously proportioned bedrooms including 2 spacious doubles and 1 single, ideal for a nursery or designated office space.

The second floor comprises; a further double bedrooms with fitted storage, fantastic views across Chesterfield and an ensuite shower room.

Dales & Peaks ForwardMove please read