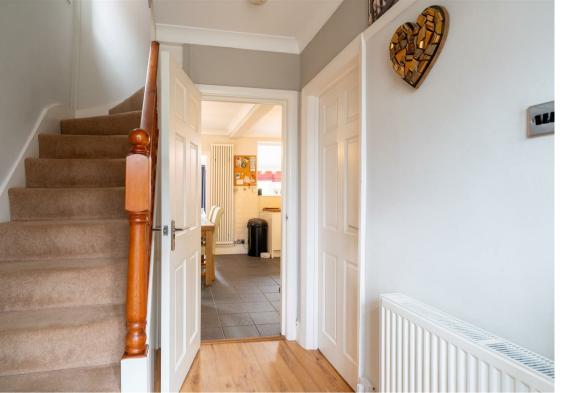

The ground floor comprises; bright and spacious entrance hallway, bay-fronted lounge with original feature fireplace, modern island dining kitchen with solid oak worktops, ground floor W C and a fantastic garden room extension, adding social living accommodation to the ground floor whilst overlooking the private garden and, with a large window inbetween the garden room and kitchen, floods the home with natural