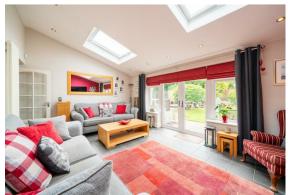

The ground floor comprises; bright and spacious entrance hallway, bay-fronted lounge with original feature fireplace, modern island dining kitchen with solid oak worktops, ground floor W C and a fantastic garden room extension, adding social living accommodation to the ground floor whilst overlooking the private garden and, with a large window inbetween the garden room and kitchen, floods the home with natural