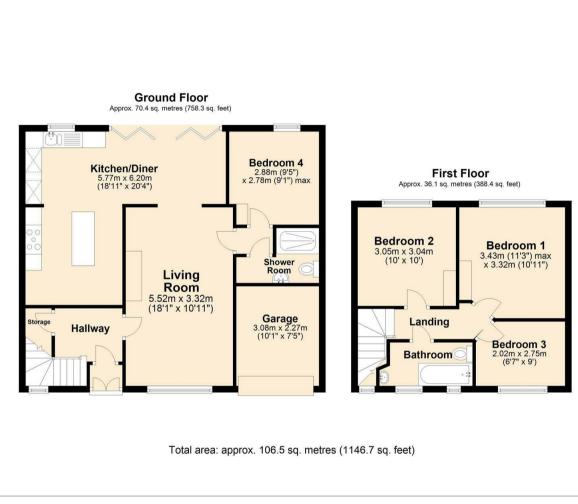

#### **Floor Plan**

The ground floor of the property comprises; a bright and spacious entrance hall with doorways through to both the lounge and the kitchen. A beautifully appointed lounge with feature fireplace and wood flooring opening up to the farmhouse style dining kitchen, with stone flooring, solid wood cupboards and granite worktops as well as bi-fold doors opening the entire living space into the back garden. A downstairs bedroom as well as an adjoining downstairs WC / shower room.

The first floor comprises of a modern family bathroom with bath and overhead shower and three practically sized bedrooms. Externally number 6 benefits from a single garage, a recently laid block paved driveway to the front of the property and benefits from a path to the rear of the property giving potential to add rear access.