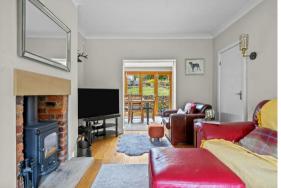

The ground floor of the property comprises; a bright and spacious entrance hall with doorways through to both the lounge and the kitchen. A beautifully appointed lounge with feature fireplace and wood flooring opening up to the farmhouse style dining kitchen, with stone flooring, solid wood cupboards and granite worktops as well as bi-fold doors opening the entire living space into the back garden. A downstairs bedroom as well as an adjoining downstairs WC / shower room.