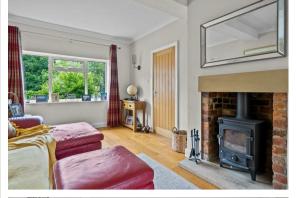

The ground floor of the property comprises; a bright and spacious entrance hall with doorways through to both the lounge and the kitchen. A beautifully appointed lounge with feature fireplace and wood flooring opening up to the farmhouse style dining kitchen, with stone flooring, solid wood cupboards and granite worktops as well as bi-fold doors opening the entire living space into the back garden. A downstairs bedroom as well as an adjoining downstairs WC / shower room.