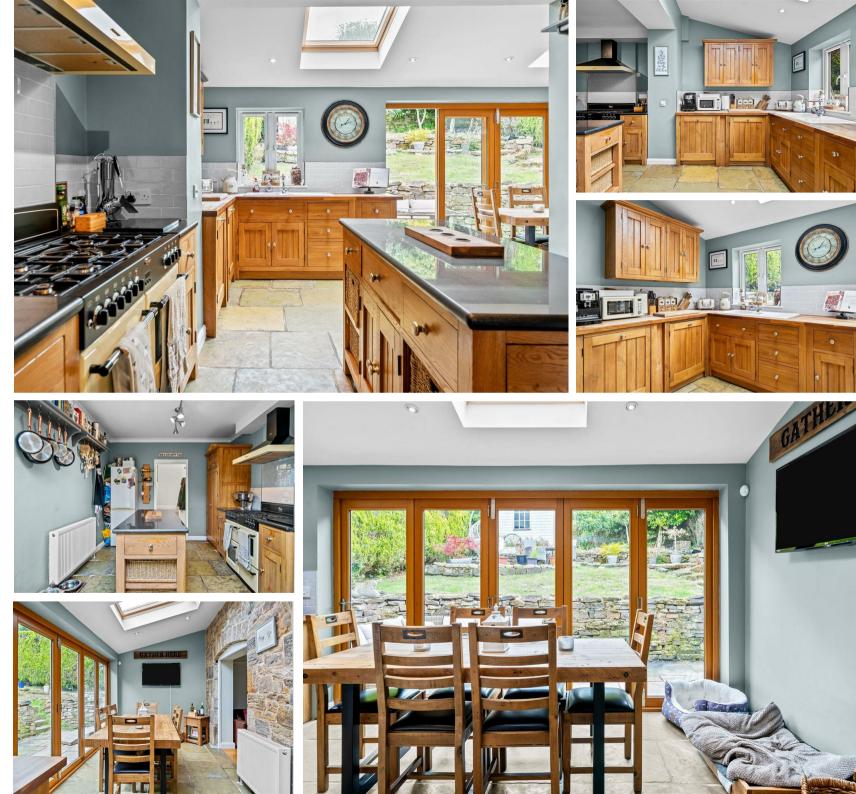

The ground floor of the property comprises; a bright and spacious entrance hall with doorways through to both the lounge and the kitchen. A beautifully appointed lounge with feature fireplace and wood flooring opening up to the farmhouse style dining kitchen, with stone flooring, solid wood cupboards and granite worktops as well as bi-fold doors opening the entire living space into the back garden. A downstairs bedroom as well as an adjoining downstairs WC / shower room.