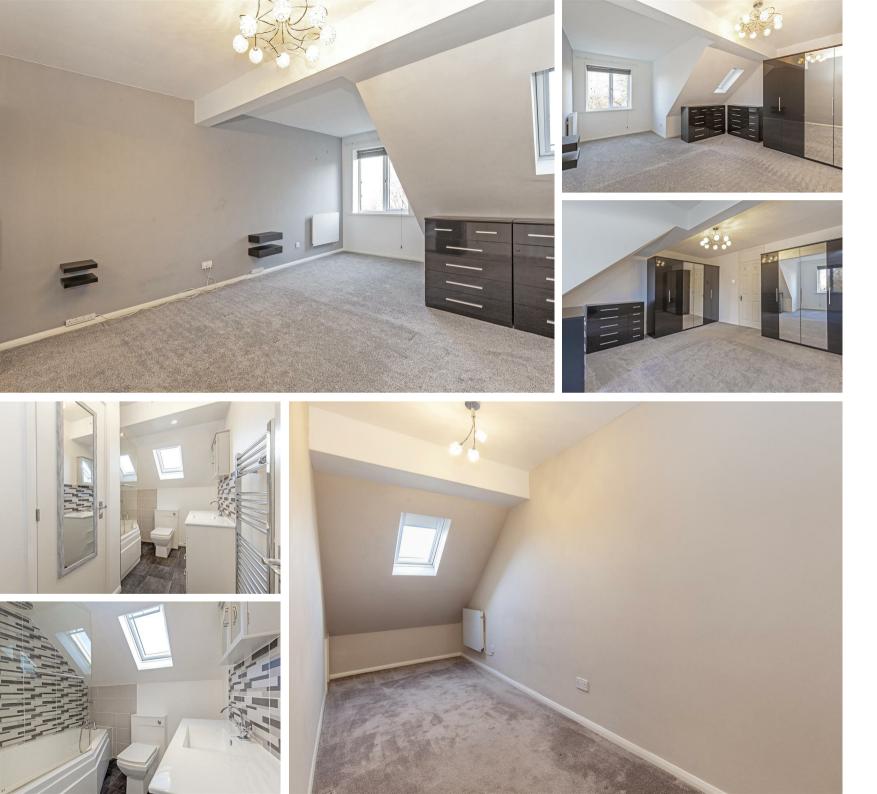

## 23 Lindisfarne Court

, Chesterfield, S40 3SE

An exceptionally deceptive mid-town house, situated within close proximity of Walton Dam and many other local amenities.

The property comprises; a generously proportioned open plan area which houses a newly fitted stylish Wren kitchen, integrated 50/50 fridge freezer, washer dryer, wine cooler, built in electric oven with extractor and breakfast bar with bar stools. Spacious living/dining area with front facing windows and storage cupboard with WC. To the second floor there are two bedrooms and a family bathroom with three-piece white suite with shower over bath.