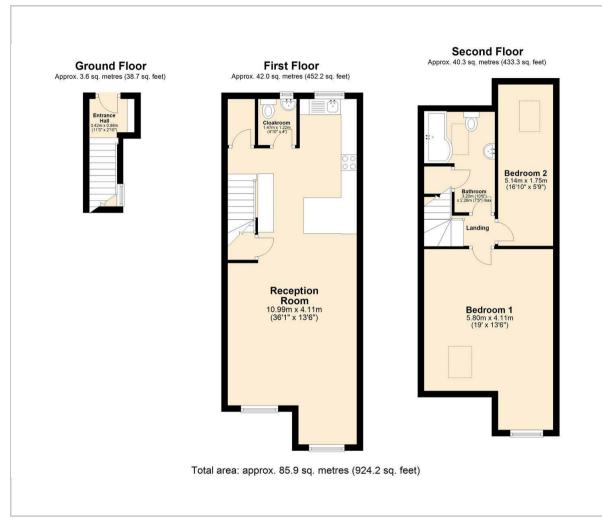

#### Floor Plan

## 23 Lindisfarne Court

, Chesterfield, S40 3SE

An exceptionally deceptive mid-town house, situated within close proximity of Walton Dam and many other local amenities.

The property comprises; a generously proportioned open plan area which houses a newly fitted stylish Wren kitchen, integrated 50/50 fridge freezer, washer dryer, wine cooler, built in electric oven with extractor and breakfast bar with bar stools. Spacious living/dining area with front facing windows and storage cupboard with WC. To the second floor there are two bedrooms and a family bathroom with three-piece white suite with shower over bath.

To the outside of the property there is a west facing garden area and also further storage which is located outside the front door. One allocated parking space and visitor parking available.

For fee information please copy and paste the link below for our tenant brochure