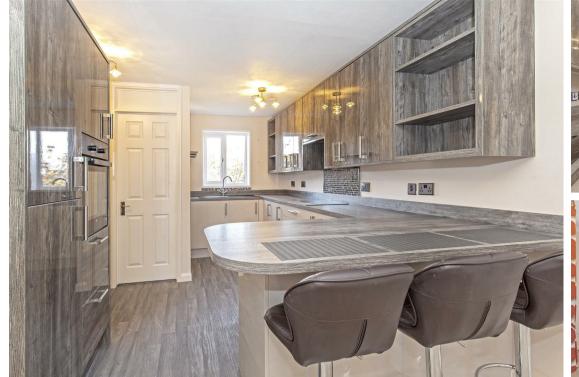

## 23 Lindisfarne Court

, Chesterfield, S40 3SE

An exceptionally deceptive mid-town house, situated within close proximity of Walton Dam and many other local amenities.

The property comprises; a generously proportioned open plan area which houses a newly fitted stylish Wren kitchen, integrated 50/50 fridge freezer, washer dryer, wine cooler, built in electric oven with extractor and breakfast bar with bar stools. Spacious living/dining area with front facing windows and storage cupboard with WC. To the second floor there are two bedrooms and a family bathroom with three-piece white suite with shower over bath.