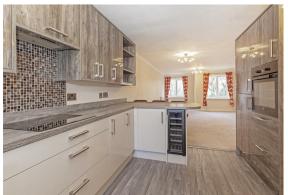

## 23 Lindisfarne Court

, Chesterfield, S40 3SE

An exceptionally deceptive mid-town house, situated within close proximity of Walton Dam and many other local amenities.

The property comprises; a generously proportioned open plan area which houses a newly fitted stylish Wren kitchen, integrated 50/50 fridge freezer, washer dryer, wine cooler, built in electric oven with extractor and breakfast bar with bar stools. Spacious living/dining area with front facing windows and storage cupboard with WC. To the second floor there are two bedrooms and a family bathroom with three-piece white suite with shower over bath.