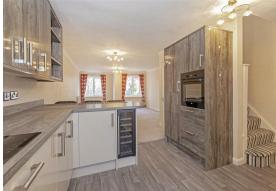

## 23 Lindisfarne Court

, Chesterfield, S40 3SE

An exceptionally deceptive mid-town house, situated within close proximity of Walton Dam and many other local amenities.

The property comprises; a generously proportioned open plan area which houses a newly fitted stylish Wren kitchen, integrated 50/50 fridge freezer, washer dryer, wine cooler, built in electric oven with extractor and breakfast bar with bar stools. Spacious living/dining area with front facing windows and storage cupboard with WC. To the second floor there are two bedrooms and a family bathroom with three-piece white suite with shower over bath.