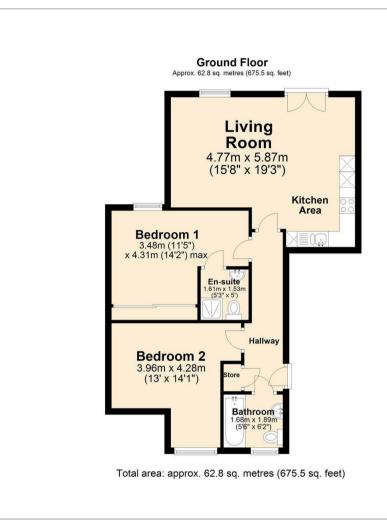

## 5 School Court New Road, S42 7DL

Situated in the picturesque village of Holymoorside, in this sought after development with glorious Derbyshire countryside and village amenities right on it's doorstep is this well presented 2 bedroom ground floor apartment. Offering 675 sqft of accommodation, the apartment features an open-plan living and dining kitchen with integrated appliances and patio doors to the apartments rear garden, 2 generously sized bedrooms and a modern bathroom with bath and overhead shower

## Dales & Peaks ForwardMove please read

R.

**Floor Plan** 