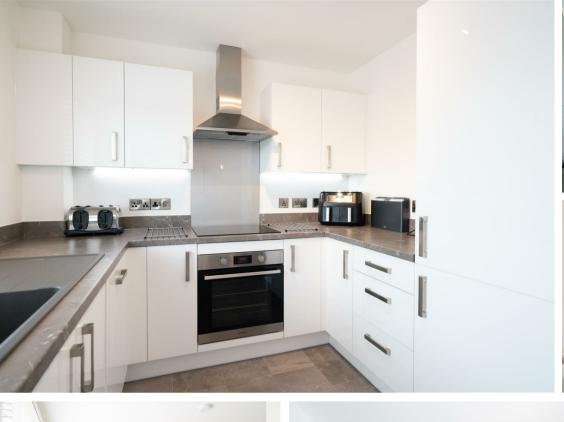

The accommodation comprises; entrance hallway, kitchen diner with integrated oven, dishwasher, fridge freezer and gas hob, ground floor WC, lounge, and 3 good sized bedrooms. Master bedroom with en-suite plus 2 further bathrooms.