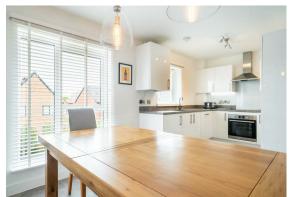

The accommodation comprises; entrance hallway, kitchen diner with integrated oven, dishwasher, fridge freezer and gas hob, ground floor WC, lounge, and 3 good sized bedrooms. Master bedroom with en-suite plus 2 further bathrooms.