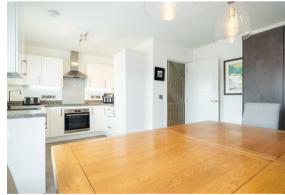

The accommodation comprises; entrance hallway, kitchen diner with integrated oven, dishwasher, fridge freezer and gas hob, ground floor WC, lounge, and 3 good sized bedrooms. Master bedroom with en-suite plus 2 further bathrooms.