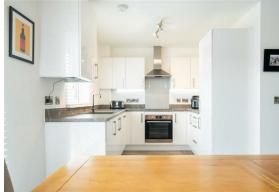

The accommodation comprises; entrance hallway, kitchen diner with integrated oven, dishwasher, fridge freezer and gas hob, ground floor WC, lounge, and 3 good sized bedrooms. Master bedroom with en-suite plus 2 further bathrooms.