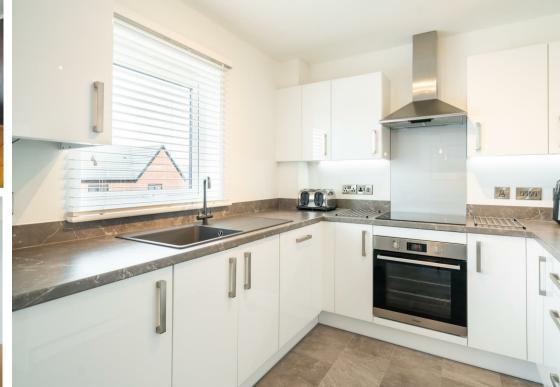

The accommodation comprises; entrance hallway, kitchen diner with integrated oven, dishwasher, fridge freezer and gas hob, ground floor WC, lounge, and 3 good sized bedrooms. Master bedroom with en-suite plus 2 further bathrooms.