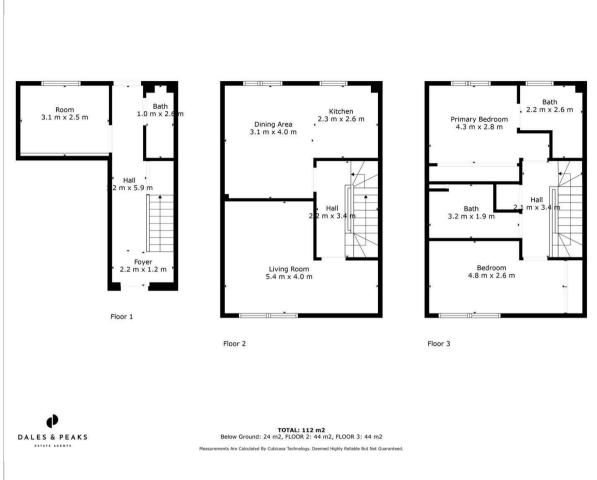

you will find a selection of boutique shops, cafes and independent restaurants, is this superb 3 bedroom detached home.

The accommodation comprises; entrance hallway, kitchen diner with integrated oven, dishwasher, fridge freezer and gas hob, ground floor WC, lounge, and 3 good sized bedrooms. Master bedroom with en-suite plus 2 further bathrooms.

For fee information please copy and paste the link below for our tenant brochure

https://ggfx-dalesandpeaks.s3.euwest-

2.amazonaws.com/i.prod/Tenants\_broc

- \* We are a member of the Propertymark Client Money Protection Scheme - propertymark.co.uk
- \* We are a member of The Property Ombudsman Scheme - tpos.co.uk
- \* We place all our deposits in the Deposit Protection Scheme DPS depositprotection.com

























# Floor Plan



## Viewing

Please contact our Chesterfield Office on 01246 567540 if you wish to arrange a viewing appointment for this property or require further information.

These particulars, whilst believed to be accurate are set out as a general outline only for guidance and do not constitute any part of an offer or contract. Intending purchasers should not rely on them as statements of representation of fact, but must satisfy themselves by inspection or otherwise as to their accuracy. No person in this firms employment has the authority to make or give any representation or warranty in respect of the property.

#### Area Map



# **Energy Efficiency Graph**