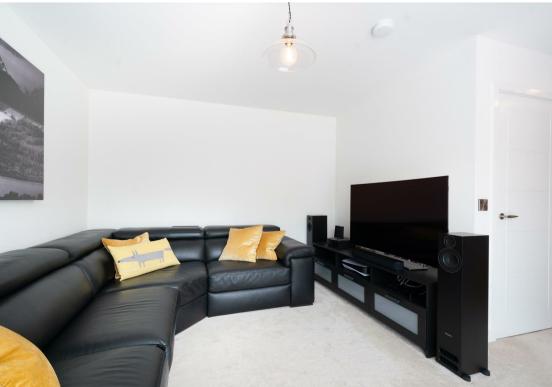

The accommodation comprises; entrance hallway, kitchen diner with integrated oven, dishwasher, fridge freezer and gas hob, ground floor WC, lounge, and 3 good sized bedrooms. Master bedroom with en-suite plus 2 further bathrooms.