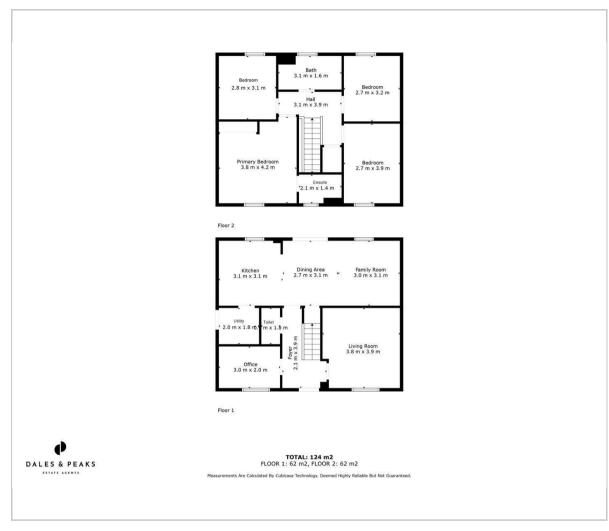

## Floor Plan

The ground floor comprises; central entrance hallway, family lounge, shaker kitchen with integrated appliances and separate utility room, social living and dining space off the kitchen with patio doors to the rear garden, ground floor WC and office providing designated work-fromhome space.

The first floor comprises; 4 generously sized bedrooms, 2 bathrooms including the master en-suite shower room.