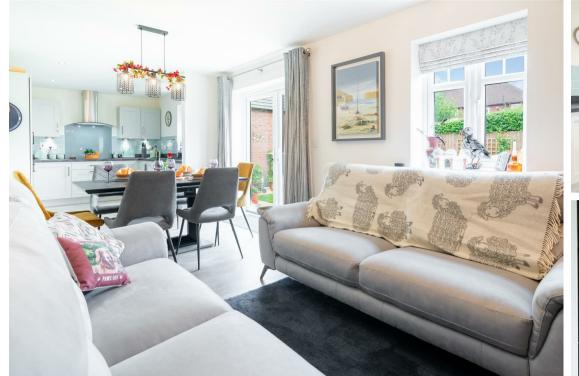

The ground floor comprises; central entrance hallway, family lounge, shaker kitchen with integrated appliances and separate utility room, social living and dining space off the kitchen with patio doors to the rear garden, ground floor WC and office providing designated work-fromhome space.