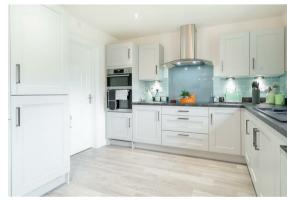

The ground floor comprises; central entrance hallway, family lounge, shaker kitchen with integrated appliances and separate utility room, social living and dining space off the kitchen with patio doors to the rear garden, ground floor WC and office providing designated work-fromhome space.