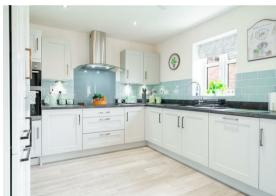

The ground floor comprises; central entrance hallway, family lounge, shaker kitchen with integrated appliances and separate utility room, social living and dining space off the kitchen with patio doors to the rear garden, ground floor WC and office providing designated work-fromhome space.