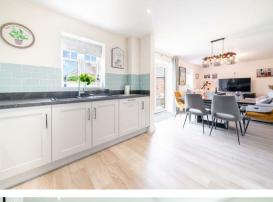

The ground floor comprises; central entrance hallway, family lounge, shaker kitchen with integrated appliances and separate utility room, social living and dining space off the kitchen with patio doors to the rear garden, ground floor WC and office providing designated work-fromhome space.