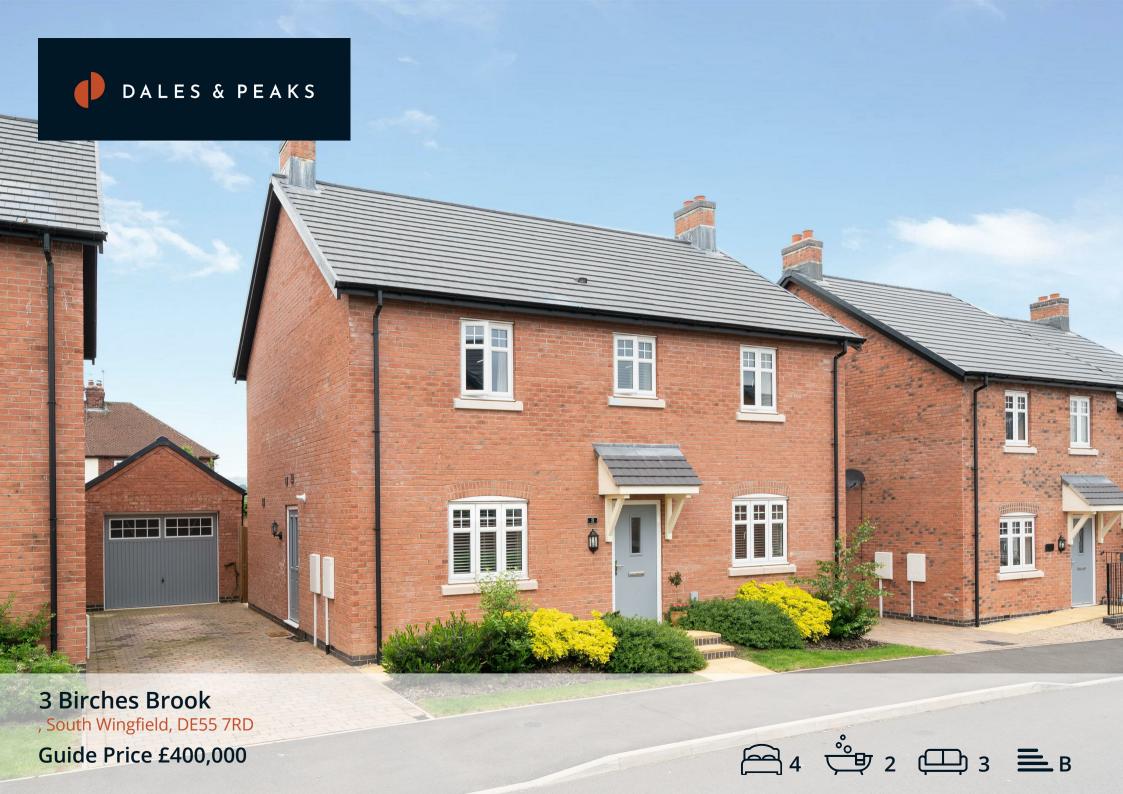

#### 3 Birches Brook

#### , South Wingfield, DE55 7RD

£400,000 - £425,000 (Guide price) Stylish, practical and beautifully styled; welcome to 3 Birches Brook, an ideal 4 bedroom detached family home in the idyllic village of South Wingfield, located on the edge of the Peak District National Park. Offering a spacious 1334 sqft of accommodation over 2 storeys, with fantastically flexible living space perfectly suited to a growing family, the property features an social, open plan living and dining kitchen with patio doors to the rear garden, a separate family lounge, a ground floor office, providing designated work-from-home space, spacious bedrooms, 2 bathrooms including the master en-suite, a landscaped, west-facing rear garden and ample off road parking with a detached single garage and driveway for multiple vehicles.

The ground floor comprises; central entrance hallway, family lounge, shaker kitchen with integrated appliances and separate utility room, social living and dining space off the kitchen with patio doors to the rear garden, ground floor WC and office providing designated work-fromhome space.

The first floor comprises; 4 generously sized bedrooms, 2 bathrooms including the master en-suite shower room.