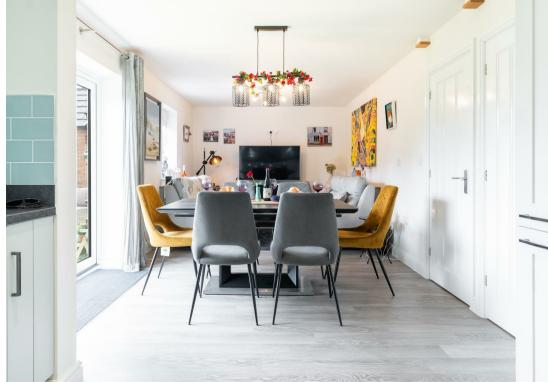

The ground floor comprises; central entrance hallway, family lounge, shaker kitchen with integrated appliances and separate utility room, social living and dining space off the kitchen with patio doors to the rear garden, ground floor WC and office providing designated work-fromhome space.