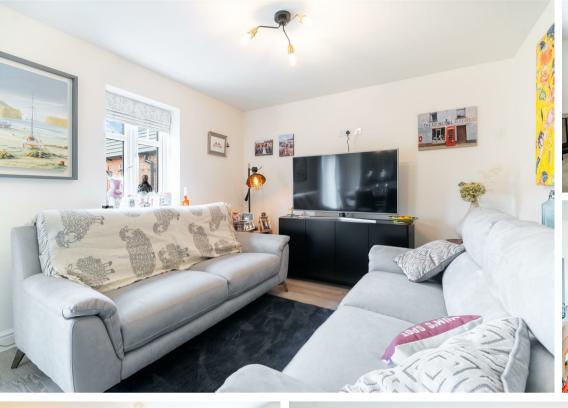

The ground floor comprises; central entrance hallway, family lounge, shaker kitchen with integrated appliances and separate utility room, social living and dining space off the kitchen with patio doors to the rear garden, ground floor WC and office providing designated work-fromhome space.