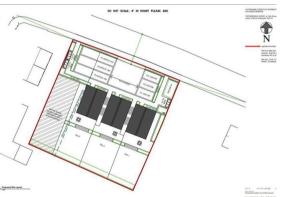

Off Broomhill Road
Old Whittington, Chesterfield, S41 9DW

Offers Over £500,000



#### Off Broomhill Road

# Old Whittington, Chesterfield, S41

A unique opportunity to acquire this building plot for 3, 4 bedroom detached homes offering 1320 sqft of living accommodation and featuring a social open-plan living and dining kitchen with patio doors to the rear garden, a separate snug lounge, 4 spacious bedrooms, 2 modern bathrooms including the master ensuite and designated parking for 3 vehicles with electric vehicle charging points.

Planning reference - CHE/21/00570/FUL

GDV of £1,200,000 - £1,250,000

The site is midway through build and comes with timber frames, utility connections paid for and warranty.

Note: One of the developers is a Director of Dales and Peaks.





















# Floor Plan Area Map



# Viewing

Please contact our Chesterfield Office on 01246 567540 if you wish to arrange a viewing appointment for this property or require further information.

These particulars, whilst believed to be accurate are set out as a general outline only for guidance and do not constitute any part of an offer or contract. Intending purchasers should not rely on them as statements of representation of fact, but must satisfy themselves by inspection or otherwise as to their accuracy. No person in this firms employment has the authority to make or give any representation or warranty in respect of the property.



# **Energy Efficiency Graph**