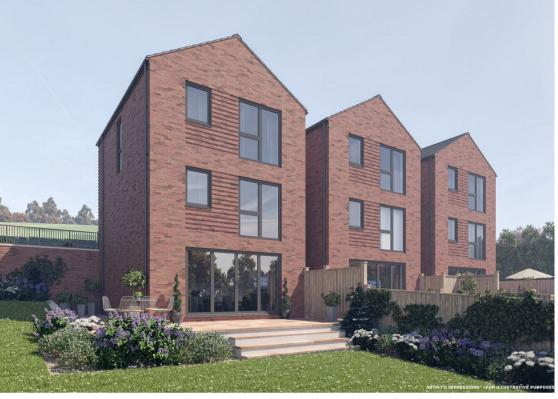

# Old Whittington, Chesterfield, S41

A unique opportunity to acquire this building plot for 3, 4 bedroom detached homes offering 1320 sqft of living accommodation and featuring a social open-plan living and dining kitchen with patio doors to the rear garden, a separate snug lounge, 4 spacious bedrooms, 2 modern bathrooms including the master ensuite and designated parking for 3 vehicles with electric vehicle charging points.

Planning reference - CHE/21/00570/FUL

GDV of £1,200,000 - £1,250,000

The site is midway through build and comes with timber frames, utility connections paid for and warranty.

Note: One of the developers is a Director of Dales and Peaks.