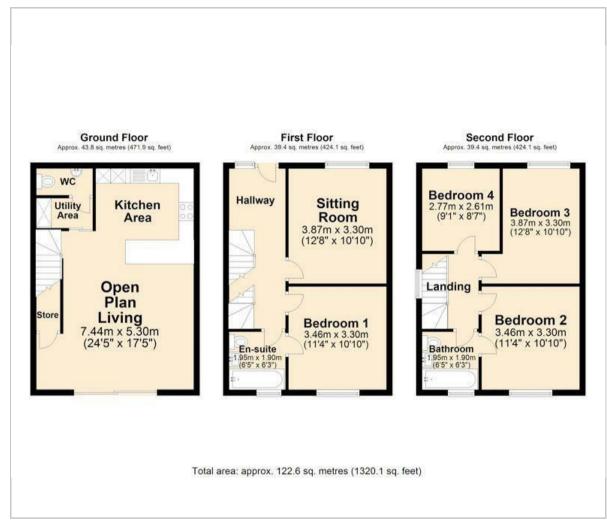

# Old Whittington, Chesterfield, S41

A unique opportunity to acquire this building plot for 3, 4 bedroom detached homes offering 1320 sqft of living accommodation and featuring a social open-plan living and dining kitchen with patio doors to the rear garden, a separate snug lounge, 4 spacious bedrooms, 2 modern bathrooms including the master ensuite and designated parking for 3 vehicles with electric vehicle charging points.