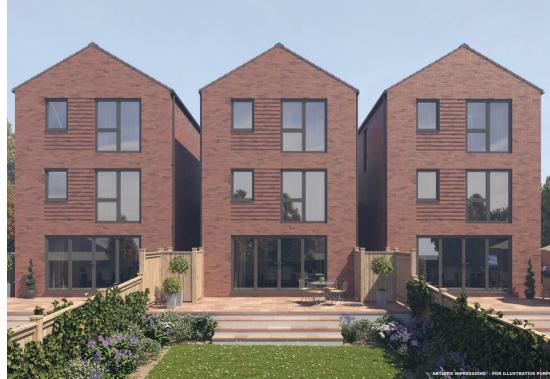

# Old Whittington, Chesterfield, S41

A unique opportunity to acquire this building plot for 3, 4 bedroom detached homes offering 1320 sqft of living accommodation and featuring a social open-plan living and dining kitchen with patio doors to the rear garden, a separate snug lounge, 4 spacious bedrooms, 2 modern bathrooms including the master ensuite and designated parking for 3 vehicles with electric vehicle charging points.

Planning reference - CHE/21/00570/FUL

GDV of £1,200,000 - £1,250,000

The site is midway through build and comes with timber frames, utility connections paid for and warranty.

Note: One of the developers is a Director of Dales and Peaks.