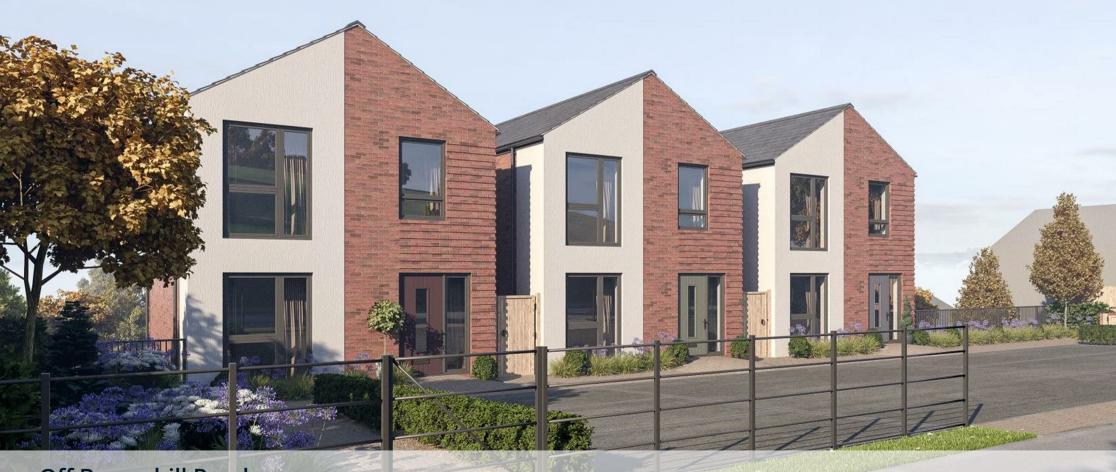

Off Broomhill Road
Old Whittington, Chesterfield, S41 9DW

Offers Over £500,000

# Old Whittington, Chesterfield, S41

A unique opportunity to acquire this building plot for 3, 4 bedroom detached homes offering 1320 sqft of living accommodation and featuring a social open-plan living and dining kitchen with patio doors to the rear garden, a separate snug lounge, 4 spacious bedrooms, 2 modern bathrooms including the master ensuite and designated parking for 3 vehicles with electric vehicle charging points.

Planning reference - CHE/21/00570/FUL

GDV of £1,200,000 - £1,250,000

The site is midway through build and comes with timber frames, utility connections paid for and warranty.

Note: One of the developers is a Director of Dales and Peaks.