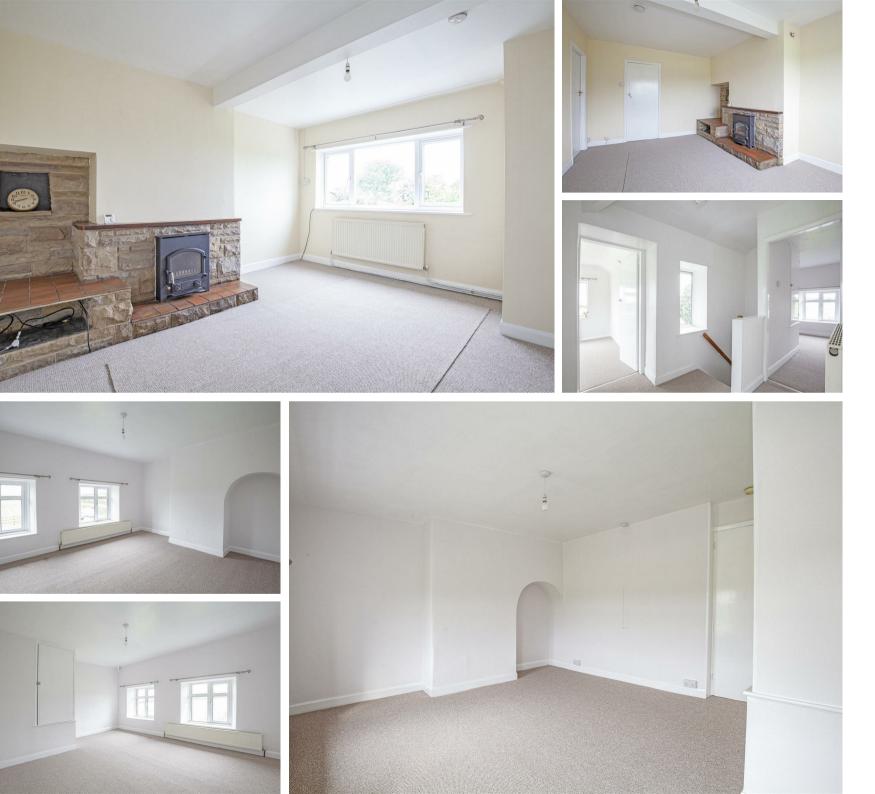

## **Owlcotes Cottage Shire** Heath, Chesterfield, S44 5SH

A delightful three-bedroom cottage situated in a beautiful rural location enjoying open countryside views.

The cottage has been recently refurbished offering comfortable accommodation. Downstairs there is a fitted kitchen, dining room and lounge. There is a downstairs WC and walk in storage cupboard. Upstairs there are three good sized bedrooms and newly refurbished bathroom with shower over the bath. Outside there is a mature garden and plenty of offroad parking.