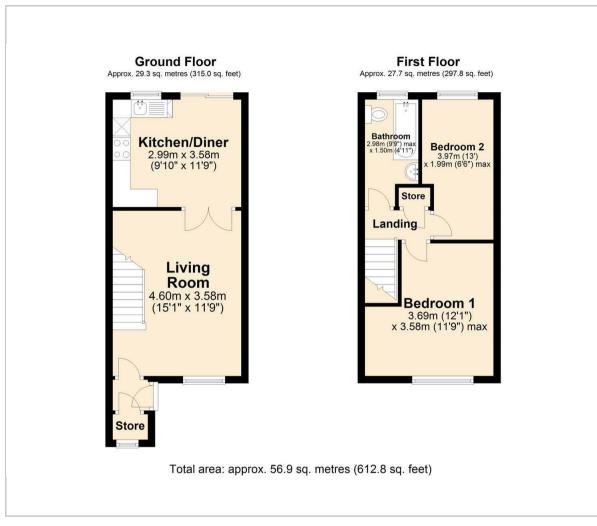

y situated in a quiet residential area, close to local amenities and Chesterfield town centre.

The property comprises; spacious lounge and kitchen diner with patio doors leading out to the rear garden. Two bedrooms situated on the first floor with three piece family bathroom. Private rear garden and low maintenance front lawn with garage and driveway.

For fee information please copy and paste the link below for our tenant brochure

https://ggfx-dalesandpeaks.s3.euwest-

2.amazonaws.com/i.prod/Tenants\_broc

- \* We are a member of the Propertymark Client Money Protection Scheme - propertymark.co.uk
- \* We are a member of The Property Ombudsman Scheme - tpos.co.uk
- \* We place all our deposits in the Deposit Protection Scheme DPS depositprotection.com





















# Floor Plan



### **Viewing**

Please contact our Chesterfield Office on 01246 567540 if you wish to arrange a viewing appointment for this property or require further information.

These particulars, whilst believed to be accurate are set out as a general outline only for guidance and do not constitute any part of an offer or contract. Intending purchasers should not rely on them as statements of representation of fact, but must satisfy themselves by inspection or otherwise as to their accuracy. No person in this firms employment has the authority to make or give any representation or warranty in respect of the property.

### Area Map



# **Energy Efficiency Graph**