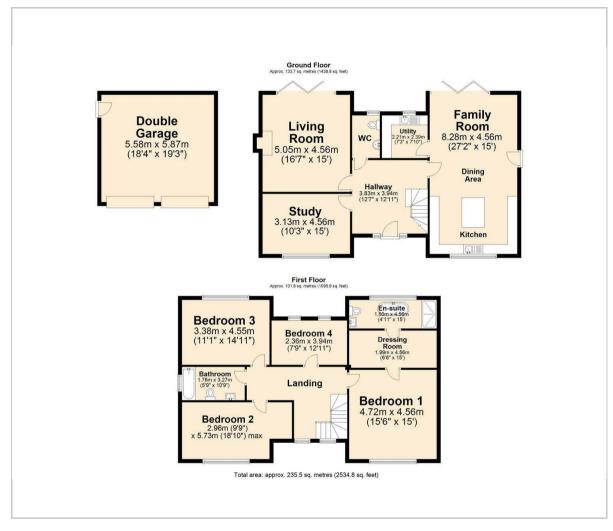

## Floor Plan

An outstanding 4 bedroom, 2 bathroom executive home, occupying a generous plot within this exclusive development. This stylish family home is as practical as it is beautiful, with open plan living and ample work from home space. Offering 2200 sqft of accommodation, the home features a stunning living and dining kitchen with bi-fold doors overlooking the home's rear garden, a separate formal reception room, ample work from home space with a ground floor dedicated study, stylish bathrooms including the master en-suite and a detached double garage.

The ground floor comprises; large entrance hallway, ground floor WC, an open plan living & dining island kitchen with hi-spec integrated appliances, bi-folds to the rear garden and a separate utility room, formal lounge with log burning stove and bi-fold doors as well as a dedicated ground floor study.

The first floor comprises; stylish family bathroom, 4 spacious bedrooms including the master suite with dressing room and en-suite.

Completion Winter 2023.