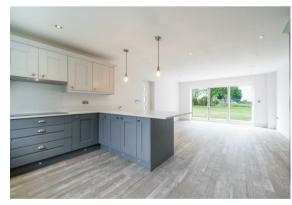

The ground floor comprises; large entrance hallway, ground floor WC, an open plan living & dining island kitchen with hi-spec integrated appliances, bi-folds to the rear garden and a separate utility room, formal lounge with log burning stove and bi-fold doors as well as a dedicated ground floor study.