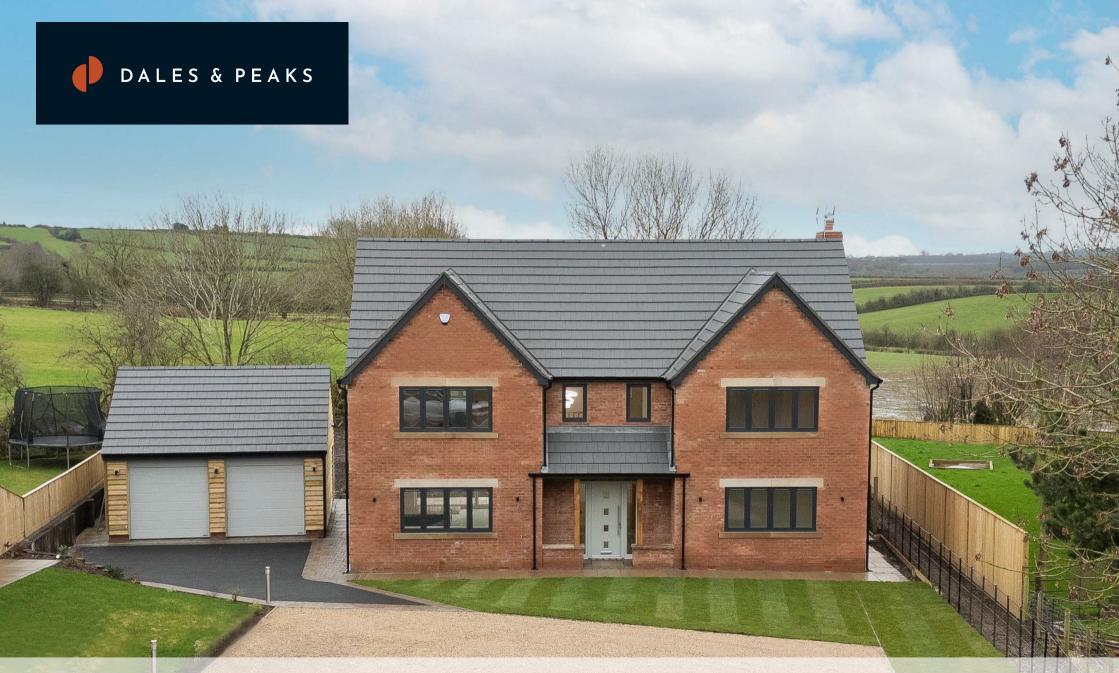

# Lower Pilsley, Chesterfield, S45

£675,000 - £685,000 (Guide price) The last property offered for sale at Barn View, occupying a landscaped plot measuring approximately 1/4 of an acre and enjoying open field views to the rear of the property.

An outstanding 4 bedroom, 2 bathroom executive home, occupying a generous plot within this exclusive development. This stylish family home is as practical as it is beautiful, with open plan living and ample work from home space. Offering 2200 sqft of accommodation, the home features a stunning living and dining kitchen with bi-fold doors overlooking the home's rear garden, a separate formal reception room, ample work from home space with a ground floor dedicated study, stylish bathrooms including the master en-suite and a detached double garage.