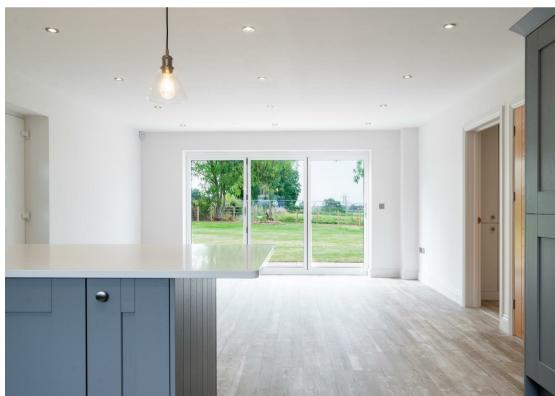

The ground floor comprises; large entrance hallway, ground floor WC, an open plan living & dining island kitchen with hi-spec integrated appliances, bi-folds to the rear garden and a separate utility room, formal lounge with log burning stove and bi-fold doors as well as a dedicated ground floor study.