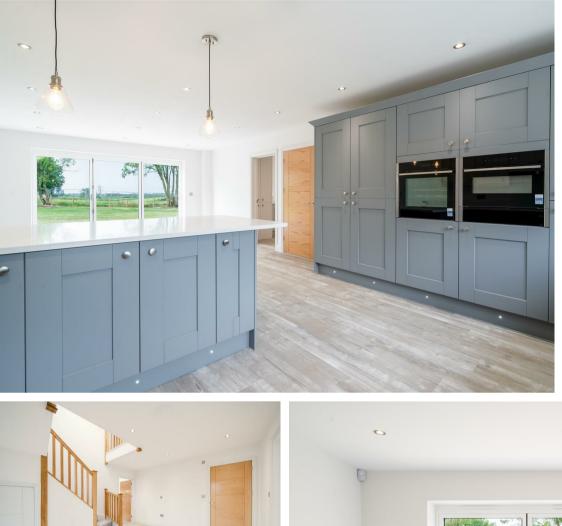

The ground floor comprises; large entrance hallway, ground floor WC, an open plan living & dining island kitchen with hi-spec integrated appliances, bi-folds to the rear garden and a separate utility room, formal lounge with log burning stove and bi-fold doors as well as a dedicated ground floor study.