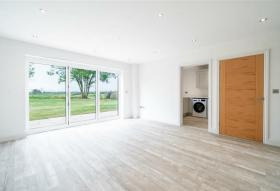

The ground floor comprises; large entrance hallway, ground floor WC, an open plan living & dining island kitchen with hi-spec integrated appliances, bi-folds to the rear garden and a separate utility room, formal lounge with log burning stove and bi-fold doors as well as a dedicated ground floor study.