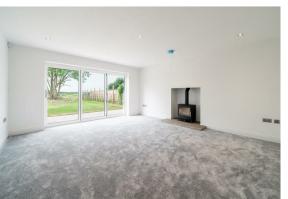

The ground floor comprises; large entrance hallway, ground floor WC, an open plan living & dining island kitchen with hi-spec integrated appliances, bi-folds to the rear garden and a separate utility room, formal lounge with log burning stove and bi-fold doors as well as a dedicated ground floor study.