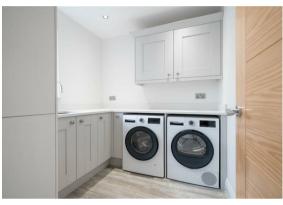

The ground floor comprises; large entrance hallway, ground floor WC, an open plan living & dining island kitchen with hi-spec integrated appliances, bi-folds to the rear garden and a separate utility room, formal lounge with log burning stove and bi-fold doors as well as a dedicated ground floor study.