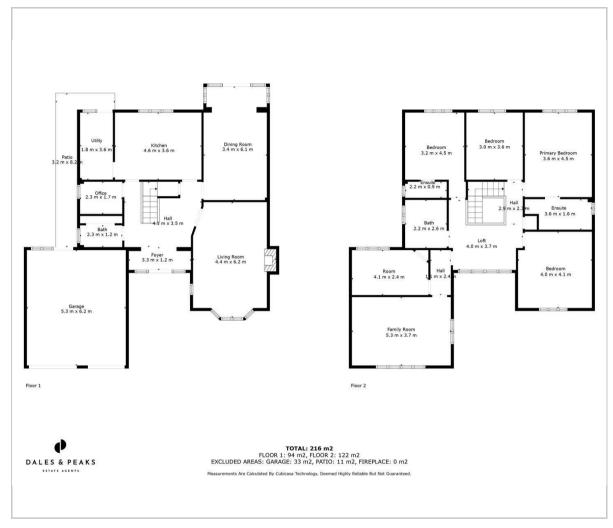

# Floor Plan

Offering 1980 sqft of accommodation over 2 storeys, the property features 2 reception rooms including the bayfronted family lounge with fire and the formal dining room with patio doors to the rear garden, a spacious kitchen with separate utility room, ample workfrom-home space with a designated ground floor office, flexible bedroom accommodation, 3 bathrooms including 2 en-suite shower rooms and a large integral double garage.

The ground floor comprises; central entrance hallway with galleried landing, downstairs WC, ground floor office/study, breakfast kitchen with

separate utility room, bay-fronted family lounge with fireplace, formal dining room with garden room extension to the rear and patio doors opening to the garden, flooding the room with natural light.

The first floor comprises; a stunning central landing with large window allowing plenty of natural light into the home, the layout upstairs is extremely flexible with 6 bedrooms, there is also 3 modern bathrooms including 2 en-suites. The upstairs accommodation offers opportunity for independent living.