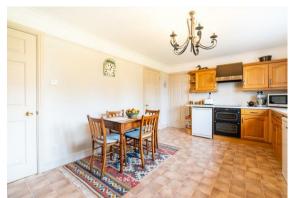

Offering 1980 sqft of accommodation over 2 storeys, the property features 2 reception rooms including the bayfronted family lounge with fire and the formal dining room with patio doors to the rear garden, a spacious kitchen with separate utility room, ample workfrom-home space with a designated ground floor office, flexible bedroom accommodation, 3 bathrooms including 2 en-suite shower rooms and a large integral double garage.

The ground floor comprises; central entrance hallway with galleried landing, downstairs WC, ground floor office/study, breakfast kitchen with

separate utility room, bay-fronted family lounge with fireplace, formal dining room with garden room extension to the rear and patio doors opening to the garden, flooding the room with natural light.