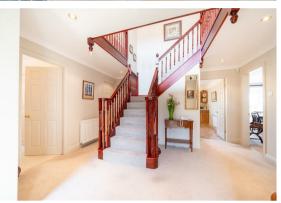

The ground floor comprises; central entrance hallway with galleried landing, downstairs WC, ground floor office/study, breakfast kitchen with

separate utility room, bay-fronted family lounge with fireplace, formal dining room with garden room extension to the rear and patio doors opening to the garden, flooding the room with natural light.

The first floor comprises; a stunning central landing with large window allowing plenty of natural light into the home, the layout upstairs is extremely flexible with 6 bedrooms, there is also 3 modern bathrooms including 2 en-suites. The upstairs accommodation offers opportunity for independent living.