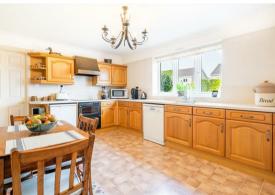

The ground floor comprises; central entrance hallway with galleried landing, downstairs WC, ground floor office/study, breakfast kitchen with

separate utility room, bay-fronted family lounge with fireplace, formal dining room with garden room extension to the rear and patio doors opening to the garden, flooding the room with natural light.