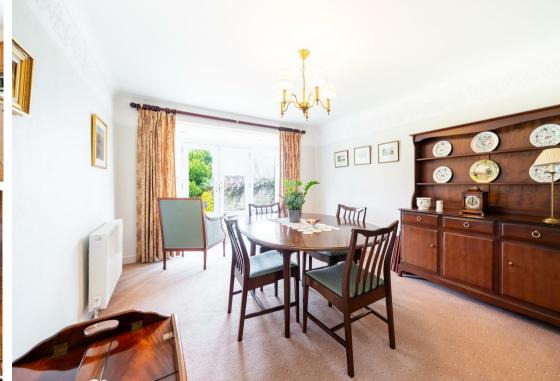

Offering 1980 sqft of accommodation over 2 storeys, the property features 2 reception rooms including the bayfronted family lounge with fire and the formal dining room with patio doors to the rear garden, a spacious kitchen with separate utility room, ample workfrom-home space with a designated ground floor office, flexible bedroom accommodation, 3 bathrooms including 2 en-suite shower rooms and a large integral double garage.

The ground floor comprises; central entrance hallway with galleried landing, downstairs WC, ground floor office/study, breakfast kitchen with

separate utility room, bay-fronted family lounge with fireplace, formal dining room with garden room extension to the rear and patio doors opening to the garden, flooding the room with natural light.