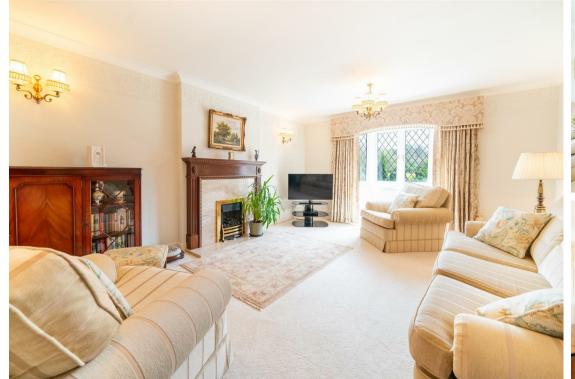

The ground floor comprises; central entrance hallway with galleried landing, downstairs WC, ground floor office/study, breakfast kitchen with

separate utility room, bay-fronted family lounge with fireplace, formal dining room with garden room extension to the rear and patio doors opening to the garden, flooding the room with natural light.