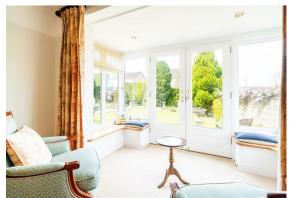

The ground floor comprises; central entrance hallway with galleried landing, downstairs WC, ground floor office/study, breakfast kitchen with

separate utility room, bay-fronted family lounge with fireplace, formal dining room with garden room extension to the rear and patio doors opening to the garden, flooding the room with natural light.