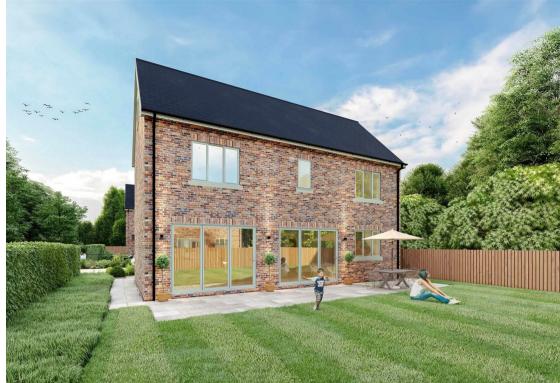

Sanctury House has been designed around the practicalities of modern day life, with flexible accommodation providing ample space work-fromhome space and tonnes of space for a growing family. Offering 2268 sqft (2681 sqft inc garage) of accommodation over 3 storeys, the property features a stylish open plan dining kitchen with Neff integrated appliances and aluminium sliding doors to the rear garden, separate utility space, a designated office, 5 good-sized double bedrooms and 4 chic Porcelanosa bathrooms, including 3 en-suites.

The ground floor comprises; central entrance hallway, double aspect family lounge with aluminium sliding leading to the rear garden, ground floor WC, designated office, open plan dining kitchen with quartz worktops, Neff integrated appliances and a separate utility room.

The first floor comprises; stylish Porcelanosa main bathroom, 3 generously sized double bedrooms including one with en-suite shower room.

The second floor comprises; a further 2 double en-suite bedrooms.