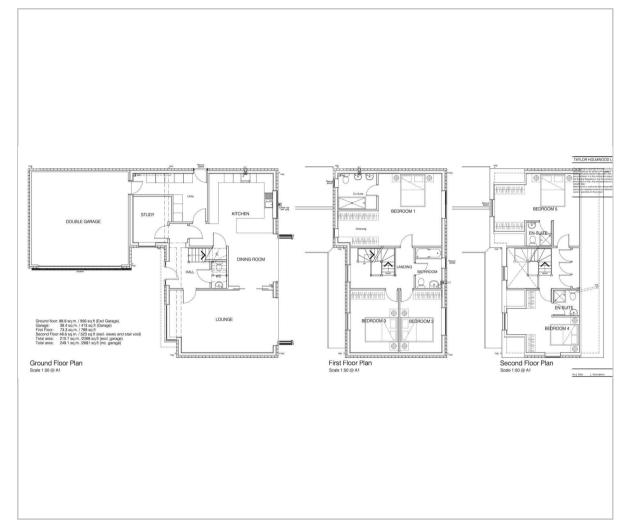

## Floor Plan

Sanctury House has been designed around the practicalities of modern day life, with flexible accommodation providing ample space work-fromhome space and tonnes of space for a growing family. Offering 2268 sqft (2681 sqft inc garage) of accommodation over 3 storeys, the property features a stylish open plan dining kitchen with Neff integrated appliances and aluminium sliding doors to the rear garden, separate utility space, a designated office, 5 good-sized double bedrooms and 4 chic Porcelanosa bathrooms, including 3 en-suites.

The ground floor comprises; central entrance hallway, double aspect family lounge with aluminium sliding leading to the rear garden, ground floor WC, designated office, open plan dining kitchen with quartz worktops, Neff integrated appliances and a separate utility room.

The first floor comprises; stylish Porcelanosa main bathroom, 3 generously sized double bedrooms including one with en-suite shower room.

The second floor comprises; a further 2 double en-suite bedrooms.