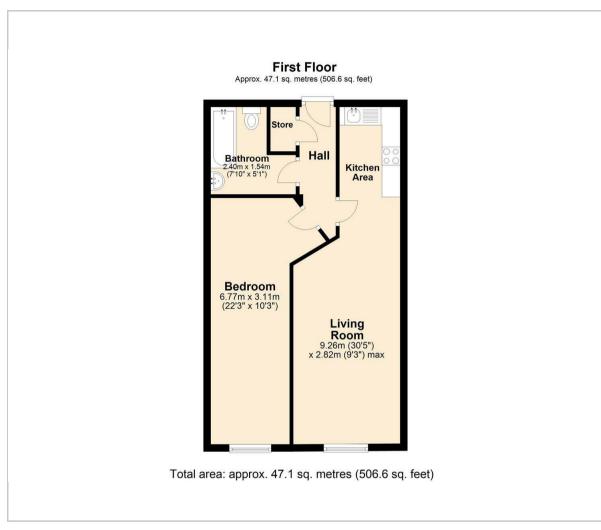

# 118 Piccadilly Heights

Hady Hill, S41 0GF

A one bedroom apartment located within walking distance to Chesterfield town centre and very close proximity to the railway station.

The property comprises; fully fitted kitchen with tiled splash back, living area, good sized double bedroom, bathroom with three piece white suite with shower over the bath.

For fee information please copy and paste the link below for our tenant brochure

https://ggfx-dalesandpeaks.s3.euwest-

2.amazonaws.com/i.prod/Tenants\_broc

- \* We are a member of the Propertymark Client Money Protection Scheme - propertymark.co.uk
- \* We are a member of The Property Ombudsman Scheme - tpos.co.uk
- \* We place all our deposits in the Deposit Protection Scheme DPS depositprotection.com



















#### Floor Plan



## Viewing

Please contact our Chesterfield Office on 01246 567540 if you wish to arrange a viewing appointment for this property or require further information.

These particulars, whilst believed to be accurate are set out as a general outline only for guidance and do not constitute any part of an offer or contract. Intending purchasers should not rely on them as statements of representation of fact, but must satisfy themselves by inspection or otherwise as to their accuracy. No person in this firms employment has the authority to make or give any representation or warranty in respect of the property.

### Area Map



# **Energy Efficiency Graph**