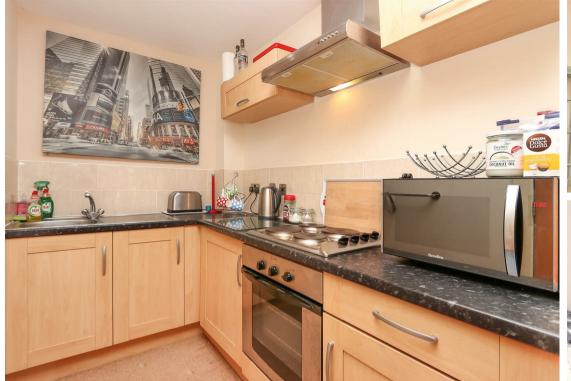

### 118 Piccadilly Heights

Hady Hill, S41 0GF

A one bedroom apartment located within walking distance to Chesterfield town centre and very close proximity to the railway station.

The property comprises; fully fitted kitchen with tiled splash back, living area, good sized double bedroom, bathroom with three piece white suite with shower over the bath.