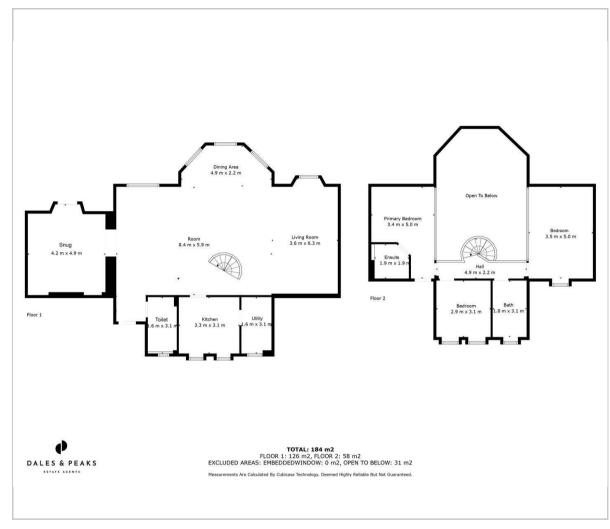

e now gives way to a delightful collection of apartments and versatile multi-level mews houses in what must be the most attractive of settings.

Offering 1980 sqft of accommodation over 2 storeys, the property features a grand central reception room with stunning bay-window and original ceiling rose, a modern kitchen with granite worktops and separate utility room, a separate reception room which is ideal for a work-from-home



















space, a ground floor WC, 3 generously sized bedrooms including beds 1 and 2 overlooking the central ballroom, 2 recently updated bathrooms including the master en-suite.

Externally the property benefits from a low maintenance garden area to the front and driveway for multiple vehicles.

Dales & Peaks ForwardMove please read







# Floor Plan A



### Viewing

Please contact our Chesterfield Office on 01246 567540 if you wish to arrange a viewing appointment for this property or require further information.

These particulars, whilst believed to be accurate are set out as a general outline only for guidance and do not constitute any part of an offer or contract. Intending purchasers should not rely on them as statements of representation of fact, but must satisfy themselves by inspection or otherwise as to their accuracy. No person in this firms employment has the authority to make or give any representation or warranty in respect of the property.

#### Area Map



## **Energy Efficiency Graph**