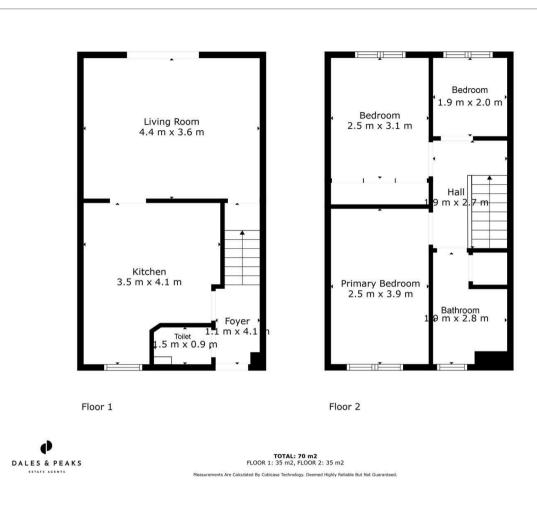

**27 Chestnut Drive** Hollingwood, Chesterfield, S43 2LZ

Guide Price £180,000

## **27 Chestnut Drive** Hollingwood, Chesterfield, S43 2LZ

Guide Price £180,000 - £190,000 A beautifully styled 3 bedroom semi detached home, located in a quiet, tucked-away position at the head of this cul-de-sac. Offering 753 sqft of practically designed accommodation, the property features a detached single garage, gated driveway and private garden, a modern dining kitchen, family lounge with patio doors to the garden, spacious and individually decorated bedrooms and a modern, marble tiled bathroom with walk-in rain shower.

Dales & Peaks ForwardMove please read













## **Floor Plan**





## Viewing

The Property Ombudsman

APPROVED CODE

Please contact our Chesterfield Office on 01246 567540 if you wish to arrange a viewing appointment for this property or require further information.

These particulars, whilst believed to be accurate are set out as a general outline only for guidance and do not constitute any part of an offer or contract. Intending purchasers should not rely on them as statements of representation of fact, but must satisfy themselves by inspection or otherwise as to their accuracy. No person in this firms employment has the authority to make or give any representation or warranty in respect of the property.



## **Energy Efficiency Graph**





E: info@dalesandpeaks.co.uk www.dalesandpeaks.co.uk

131 Chatsworth Road, Chesterfield, Derbyshire, S40 2AP T