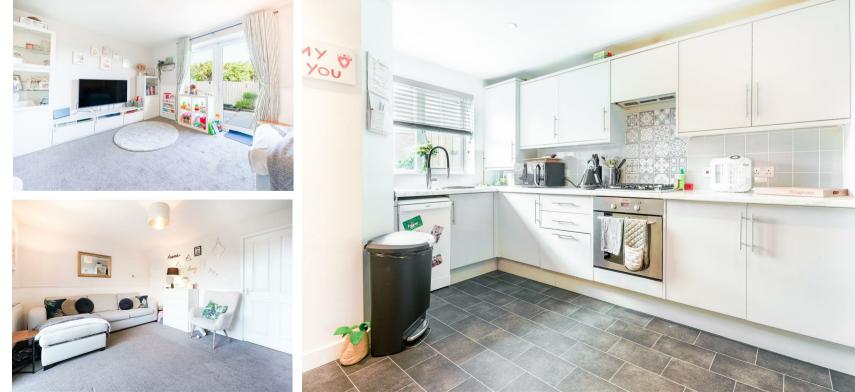

## **27 Chestnut Drive** Hollingwood, Chesterfield, S43 2LZ

Guide Price £180,000 - £190,000 A beautifully styled 3 bedroom semi detached home, located in a quiet, tucked-away position at the head of this cul-de-sac. Offering 753 sqft of practically designed accommodation, the property features a detached single garage, gated driveway and private garden, a modern dining kitchen, family lounge with patio doors to the garden, spacious and individually decorated bedrooms and a modern, marble tiled bathroom with walk-in rain shower.