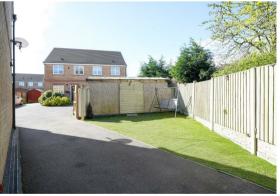

## **27 Chestnut Drive** Hollingwood, Chesterfield, S43 2LZ

Guide Price £180,000 - £190,000 A beautifully styled 3 bedroom semi detached home, located in a quiet, tucked-away position at the head of this cul-de-sac. Offering 753 sqft of practically designed accommodation, the property features a detached single garage, gated driveway and private garden, a modern dining kitchen, family lounge with patio doors to the garden, spacious and individually decorated bedrooms and a modern, marble tiled bathroom with walk-in rain shower.