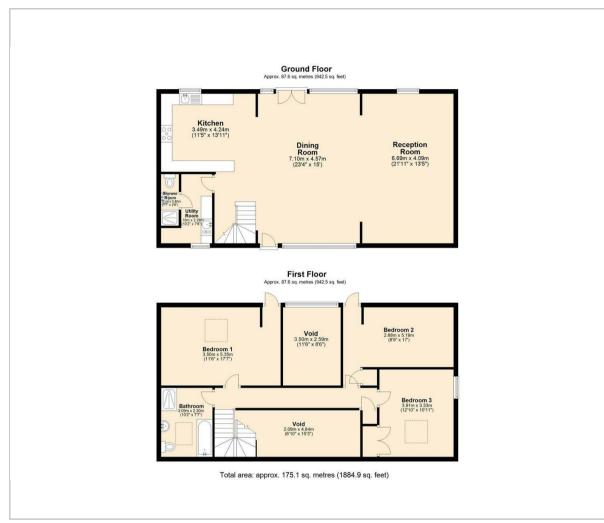

the grounds of Sidness Farm and surrounded by glorious Derbyshire countryside.

The ground floor comprises; open plan living accommodation, farmhouse style solid wood kitchen, separate utility room with downstairs WC.

The first floor comprises; modern family bathroom with bath and separate shower as well as three generously proportioned bedrooms.

For fee information please copy and paste the link below for our tenant brochure

https://ggfx-dalesandpeaks.s3.euwest-

2.amazonaws.com/i.prod/Tenants\_broc

- \* We are a member of the Propertymark Client Money Protection Scheme - propertymark.co.uk
- \* We are a member of The Property Ombudsman Scheme - tpos.co.uk
- \* We place all our deposits in the Deposit Protection Scheme DPS depositprotection.com

























## Floor Plan



# Viewing

Please contact our Chesterfield Office on 01246 567540

if you wish to arrange a viewing appointment for this property or require further information.

These particulars, whilst believed to be accurate are set out as a general outline only for guidance and do not constitute any part of an offer or contract. Intending purchasers should not rely on them as statements of representation of fact, but must satisfy themselves by inspection or otherwise as to their accuracy. No person in this firms employment has the authority to make or give any representation or warranty in respect of the property.

### Area Map



### **Energy Efficiency Graph**