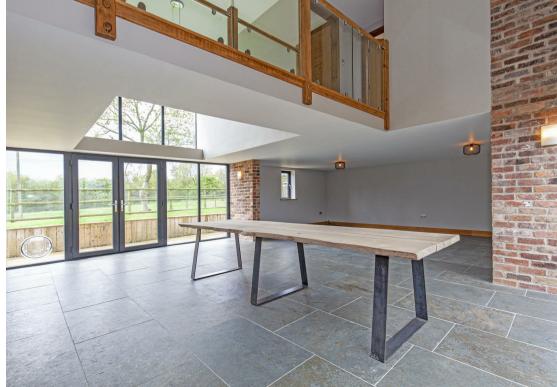

### Stretton, Alfreton, DE55 6FE

A stunning three bedroom barn conversion, located within the grounds of Sidness Farm and surrounded by glorious Derbyshire countryside.

The ground floor comprises; open plan living accommodation, farmhouse style solid wood kitchen, separate utility room with downstairs WC.

The first floor comprises; modern family bathroom with bath and separate shower as well as three generously proportioned bedrooms.

For fee information please copy and paste the link below for our tenant brochure