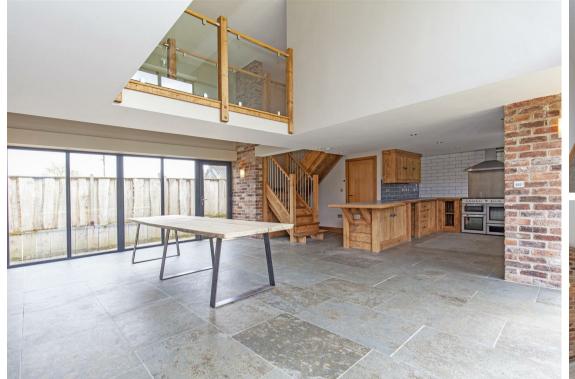

### Stretton, Alfreton, DE55 6FE

A stunning three bedroom barn conversion, located within the grounds of Sidness Farm and surrounded by glorious Derbyshire countryside.

The ground floor comprises; open plan living accommodation, farmhouse style solid wood kitchen, separate utility room with downstairs WC.