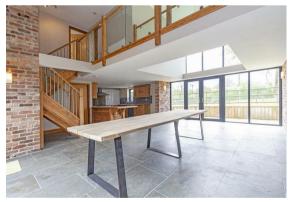

### Stretton, Alfreton, DE55 6FE

A stunning three bedroom barn conversion, located within the grounds of Sidness Farm and surrounded by glorious Derbyshire countryside.

The ground floor comprises; open plan living accommodation, farmhouse style solid wood kitchen, separate utility room with downstairs WC.

The first floor comprises; modern family bathroom with bath and separate shower as well as three generously proportioned bedrooms.

For fee information please copy and paste the link below for our tenant brochure