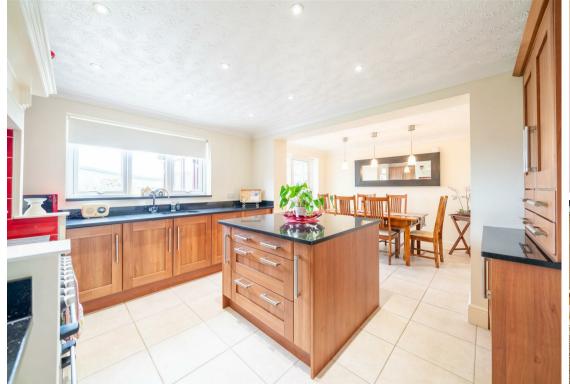

The ground floor comprises; bright and spacious entrance hallway, dual aspect family lounge with feature fireplace, further reception room off the family lounge, ideal for a play room, open plan island dining kitchen with granite worktops and separate utility room, adjoining conservatory overlooking the garden, ground floor WC and a further snug / office room, ideal for designated work-from-home space.