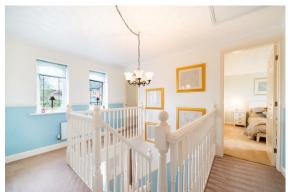

The first floor comprises; a beautiful central landing with picture windows flooding the home with natural light, 4 generously proportioned bedrooms including beds 1, 2 and 3 with fitted wardrobes, 2 modern bathrooms including the stylish main bathroom and master en-suite shower room. Bed 4 has been opened up to the master bedroom to create a walk-in dressing room, but does retain the doorway into the bedroom from the hallway.