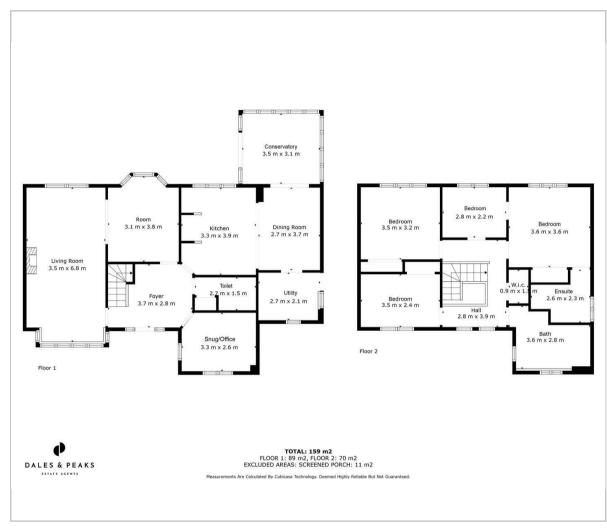

ther reception room off the family lounge, ideal for a play room, open plan island dining kitchen with granite worktops and separate utility room, adjoining conservatory overlooking the garden, ground floor WC and a further snug / office room, ideal for designated work-from-home space.



















The first floor comprises; a beautiful central landing with picture windows flooding the home with natural light, 4 generously proportioned bedrooms including beds 1, 2 and 3 with fitted wardrobes, 2 modern bathrooms including the stylish main bathroom and master en-suite shower room. Bed 4 has been opened up to the master bedroom to create a walk-in dressing room, but does retain the doorway into the bedroom from the hallway.

Dales & Peaks ForwardMove please read







#### Floor Plan



### **Viewing**

Please contact our Chesterfield Office on 01246 567540 if you wish to arrange a viewing appointment for this property or require further information.

These particulars, whilst believed to be accurate are set out as a general outline only for guidance and do not constitute any part of an offer or contract. Intending purchasers should not rely on them as statements of representation of fact, but must satisfy themselves by inspection or otherwise as to their accuracy. No person in this firms employment has the authority to make or give any representation or warranty in respect of the property.

### Area Map



# **Energy Efficiency Graph**