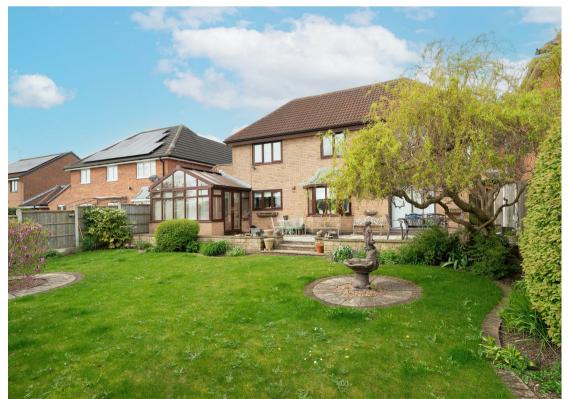

## Barlborough, Chesterfield, S43 4WJ

Located in a quiet position, tucked away off a private drive at the bottom of this desirable cul-de-sac is this spacious, practical and beautifully styled 4 bedroom detached family home. Offering 1711 sqft of accommodation over 2 storeys, the property features fantastic flexibility with ample family space and workfrom-home space, spacious bedrooms with ample fitted storage, 2 bathrooms including the modern main bathroom and master en-suite shower room, a south-facing landscaped rear garden, private driveway and a detached double garage, providing off-road parking for multiple vehicles.

Externally 14 Hewers Holt is positioned at the end of a private drive at the head of the cul-de-sac, the property is approached by a long private driveway and has a detached double garage, meaning there is space for multiple vehicles. To the rear, the property benefits from a south-facing garden with large lawn and patio area spanning the rear of the home.

The ground floor comprises; bright and spacious entrance hallway, dual aspect family lounge with feature fireplace, further reception room off the family lounge, ideal for a play room, open plan island dining kitchen with granite worktops and separate utility room, adjoining conservatory overlooking the garden, ground floor WC and a further snug / office room, ideal for designated work-from-home space.

The first floor comprises; a beautiful central landing with picture windows flooding the home with natural light, 4 generously proportioned bedrooms including beds 1, 2 and 3 with fitted wardrobes, 2 modern bathrooms including the stylish main bathroom and master en-suite shower room. Bed 4 has been opened up to the master bedroom to create a walk-in dressing room, but does retain the doorway into the bedroom from the hallway.