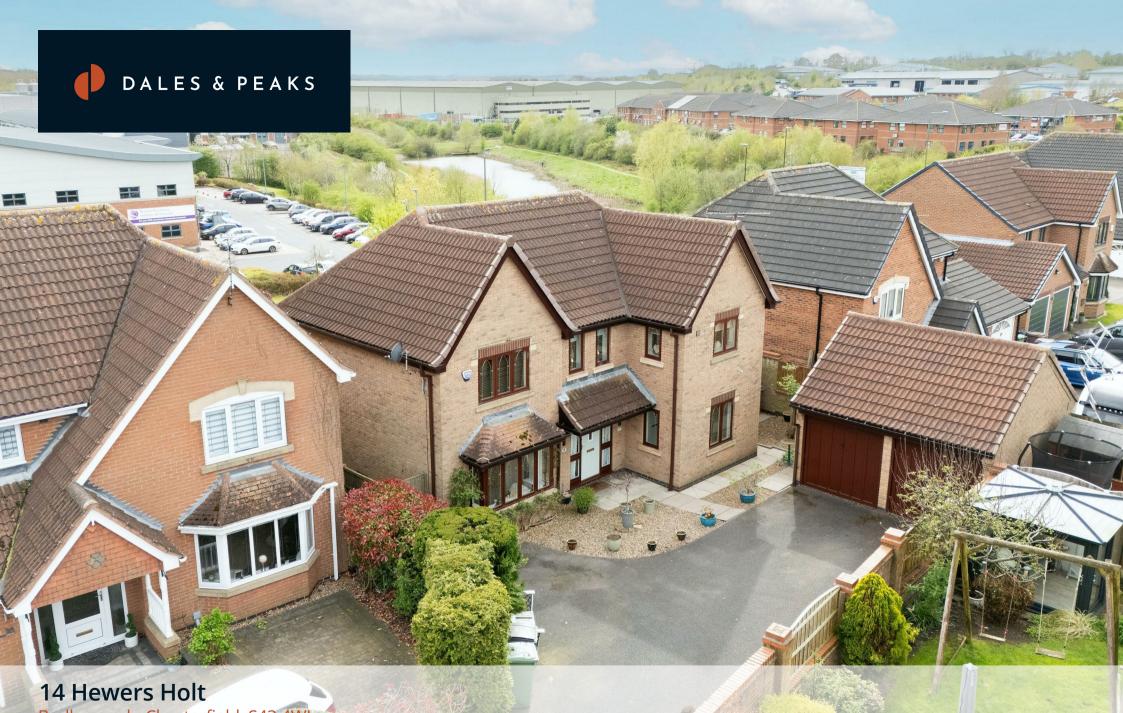

14 Hewers Holt
Barlborough, Chesterfield, S43 4WJ
Asking Price £450,000

## Barlborough, Chesterfield, S43 4WJ

Located in a quiet position, tucked away off a private drive at the bottom of this desirable cul-de-sac is this spacious, practical and beautifully styled 4 bedroom detached family home. Offering 1711 sqft of accommodation over 2 storeys, the property features fantastic flexibility with ample family space and workfrom-home space, spacious bedrooms with ample fitted storage, 2 bathrooms including the modern main bathroom and master en-suite shower room, a south-facing landscaped rear garden, private driveway and a detached double garage, providing off-road parking for multiple vehicles.

Externally 14 Hewers Holt is positioned at the end of a private drive at the head of the cul-de-sac, the property is approached by a long private driveway and has a detached double garage, meaning there is space for multiple vehicles. To the rear, the property benefits from a south-facing garden with large lawn and patio area spanning the rear of the home.