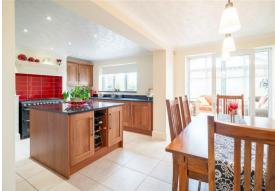

The ground floor comprises; bright and spacious entrance hallway, dual aspect family lounge with feature fireplace, further reception room off the family lounge, ideal for a play room, open plan island dining kitchen with granite worktops and separate utility room, adjoining conservatory overlooking the garden, ground floor WC and a further snug / office room, ideal for designated work-from-home space.