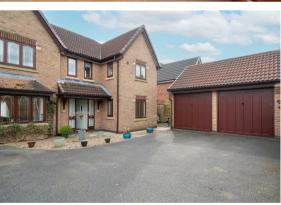

Externally 14 Hewers Holt is positioned at the end of a private drive at the head of the cul-de-sac, the property is approached by a long private driveway and has a detached double garage, meaning there is space for multiple vehicles. To the rear, the property benefits from a south-facing garden with large lawn and patio area spanning the rear of the home.