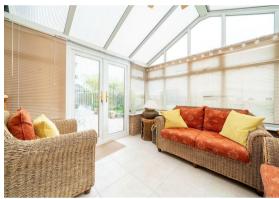

The ground floor comprises; bright and spacious entrance hallway, dual aspect family lounge with feature fireplace, further reception room off the family lounge, ideal for a play room, open plan island dining kitchen with granite worktops and separate utility room, adjoining conservatory overlooking the garden, ground floor WC and a further snug / office room, ideal for designated work-from-home space.