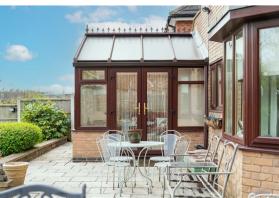

The ground floor comprises; bright and spacious entrance hallway, dual aspect family lounge with feature fireplace, further reception room off the family lounge, ideal for a play room, open plan island dining kitchen with granite worktops and separate utility room, adjoining conservatory overlooking the garden, ground floor WC and a further snug / office room, ideal for designated work-from-home space.