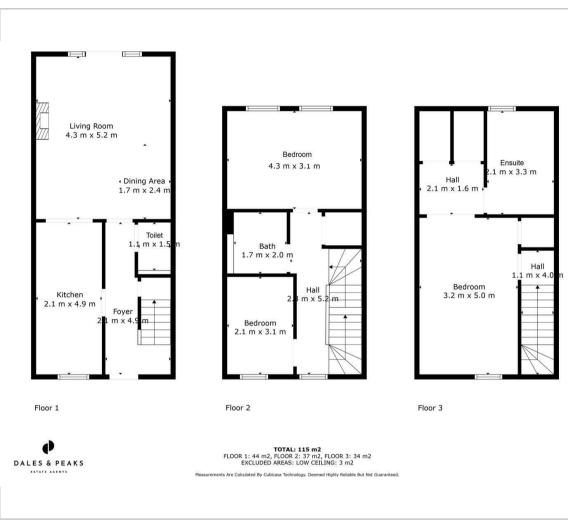

Offering 1237 sqft of accommodation over 3 storeys, the property features a modern breakfast kitchen, dining lounge with patio doors to the rear garden, 3 generously proportioned bedrooms including the top floor master suite with dressing room, 2 bathrooms including the main bathroom and master en-suite shower room, south facing rear garden with decked terrace and designated parking to the front of the property for 1 car.

### Floor Plan