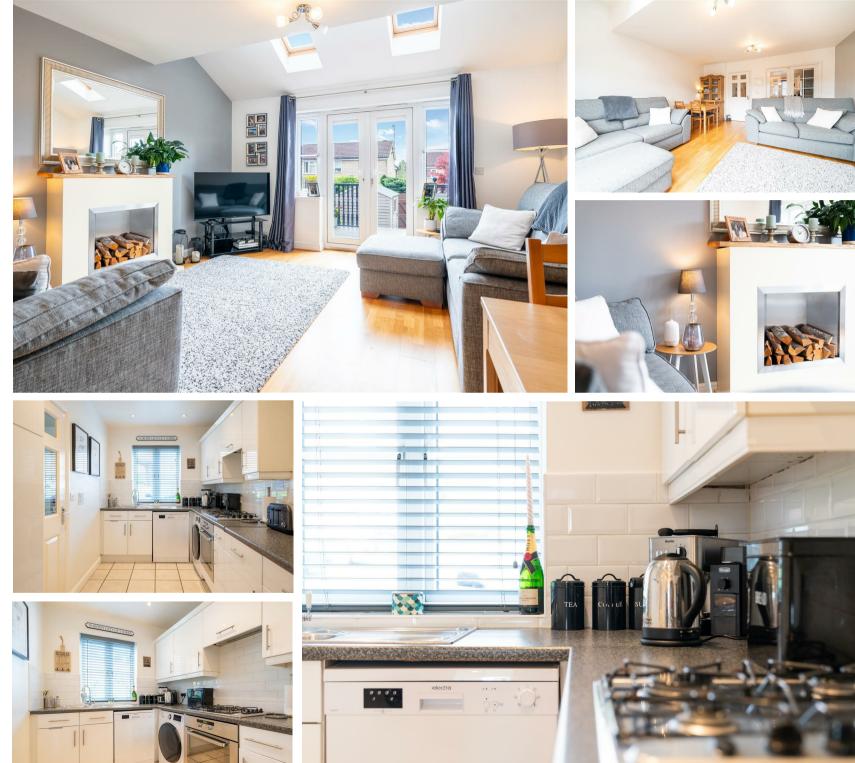

Offering 1237 sqft of accommodation over 3 storeys, the property features a modern breakfast kitchen, dining lounge with patio doors to the rear garden, 3 generously proportioned bedrooms including the top floor master suite with dressing room, 2 bathrooms including the main bathroom and master en-suite shower room, south facing rear garden with decked terrace and designated parking to the front of the property for 1 car.