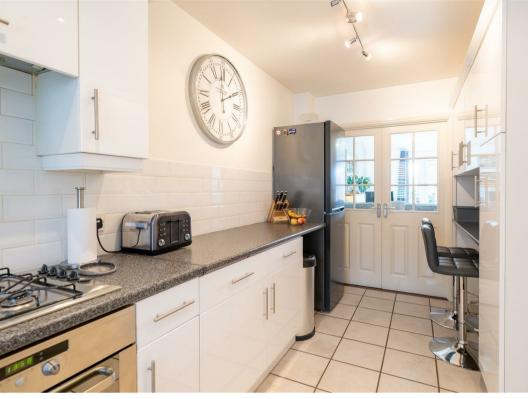

Offering 1237 sqft of accommodation over 3 storeys, the property features a modern breakfast kitchen, dining lounge with patio doors to the rear garden, 3 generously proportioned bedrooms including the top floor master suite with dressing room, 2 bathrooms including the main bathroom and master en-suite shower room, south facing rear garden with decked terrace and designated parking to the front of the property for 1 car.