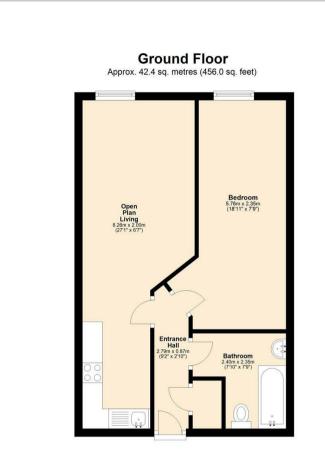

charge for 12 months with this sale.

This one bedroom apartment is an excellent opportunity for the investor and is being sold as a going concern. Currently let out at £550 per month. The apartment has been let out consistently since 2006 with minimum rental voids. It has been exceptionally popular due to being within close proximity of Chesterfield Royal Hospital, the train station and it is within walking distance of the town centre. This is a compact apartment with fitted kitchen including a fridge freezer and electric hob and oven. Comfortable living/dining area with front facing aspect. Double bedroom to include furniture. Bathroom with three piece white suite with shower over the bath. This property is owned by one of the directors of Dales and Peaks.













**Floor Plan** 



Total area: approx. 42.4 sq. metres (456.0 sq. feet)

## Viewing

The Property Ombudsman

Please contact our Chesterfield Office on 01246 567540 if you wish to arrange a viewing appointment for this property or require further information.

These particulars, whilst believed to be accurate are set out as a general outline only for guidance and do not constitute any part of an offer or contract. Intending purchasers should not rely on them as statements of representation of fact, but must satisfy themselves by inspection or otherwise as to their accuracy. No person in this firms employment has the authority to make or give any representation or warranty in respect of the property.

### Area Map



## **Energy Efficiency Graph**





## E: info@dalesandpeaks.co.uk www.dalesandpeaks.co.uk