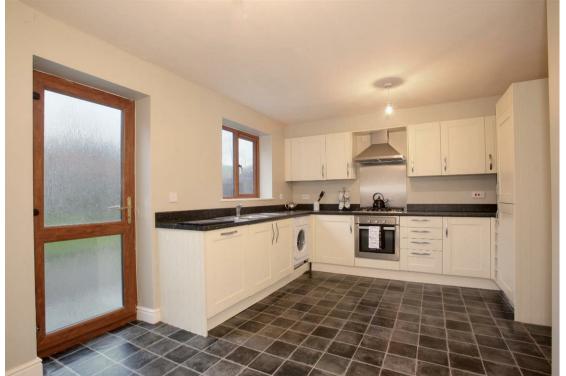

### Storth Lane, DE55 3BH

A stylish six bedroom family home located within a quiet cul-de-sac in South Normanton.

The property is arranged over three floors and briefly comprises of a large kitchen, dining room with double doors leading through to the lounge with bay window and a downstairs cloakroom. Stairs leading up to spacious master bedroom with ensuite, family bathroom with shower over the bath and three further bedrooms. On the second floor there are a further two bedrooms and shower room.