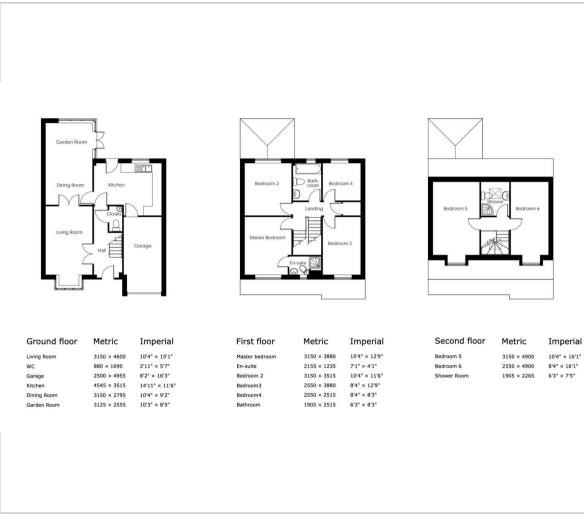

#### Floor Plan

### Storth Lane, DE55 3BH

A stylish six bedroom family home located within a quiet cul-de-sac in South Normanton.

The property is arranged over three floors and briefly comprises of a large kitchen, dining room with double doors leading through to the lounge with bay window and a downstairs cloakroom. Stairs leading up to spacious master bedroom with ensuite, family bathroom with shower over the bath and three further bedrooms. On the second floor there are a further two bedrooms and shower room.