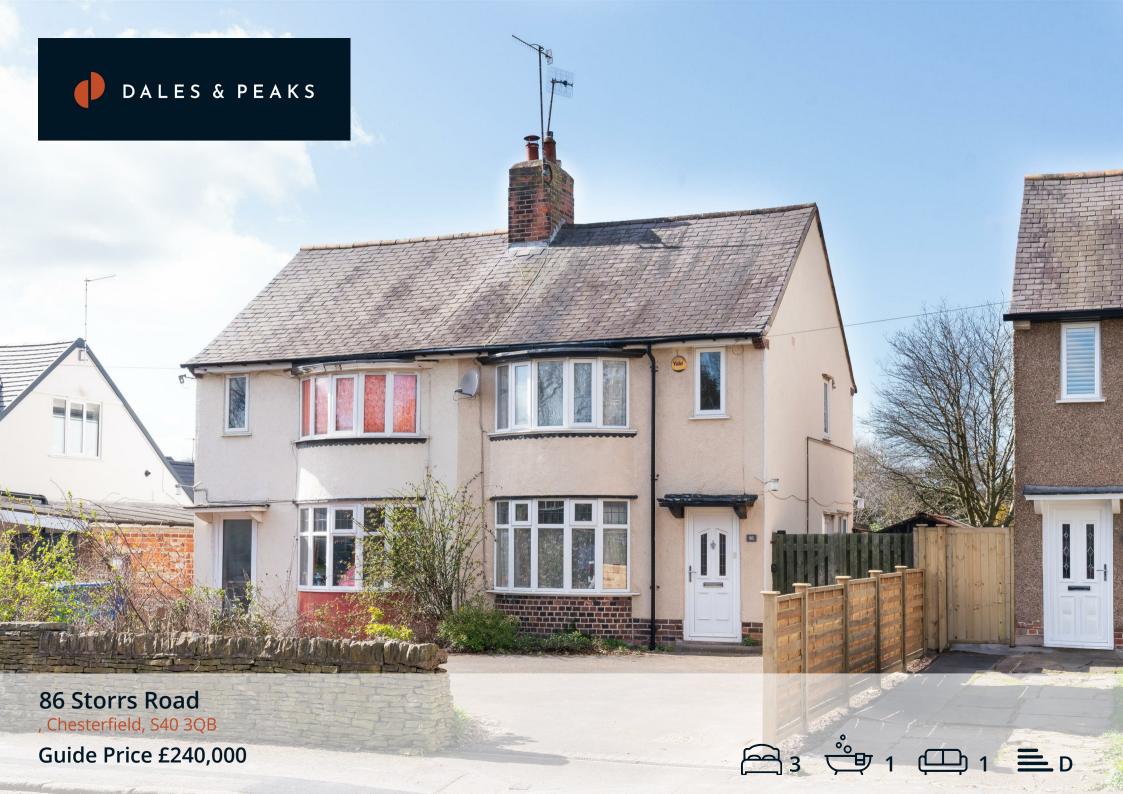

#### 86 Storrs Road

## , Chesterfield, S40 3QB

£240,000 - £250,000 (Guide price) Situated in this sought after location, within close proximity of surrounding countryside and within walking distance of the vibrant Chatsworth Road, where you will find a selection of coffee shops, independent boutiques and restaurants, is this bayfronted 3 bedroom semi detached home, presenting a fantastic opportunity for personalisation.

Offering 688 sqft of accommodation over 2 storeys, the property features a bay-fronted lounge, dining kitchen, 3 good sized bedrooms including 2 doubles and 1 single, bathroom with bath and overhead shower, ample off road parking and a private, west facing garden.