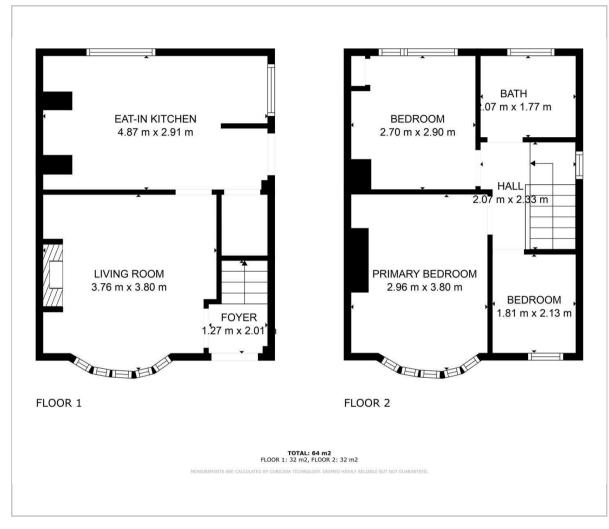

# Floor Plan

Offering 688 sqft of accommodation over 2 storeys, the property features a bay-fronted lounge, dining kitchen, 3 good sized bedrooms including 2 doubles and 1 single, bathroom with bath and overhead shower, ample off road parking and a private, west facing garden.