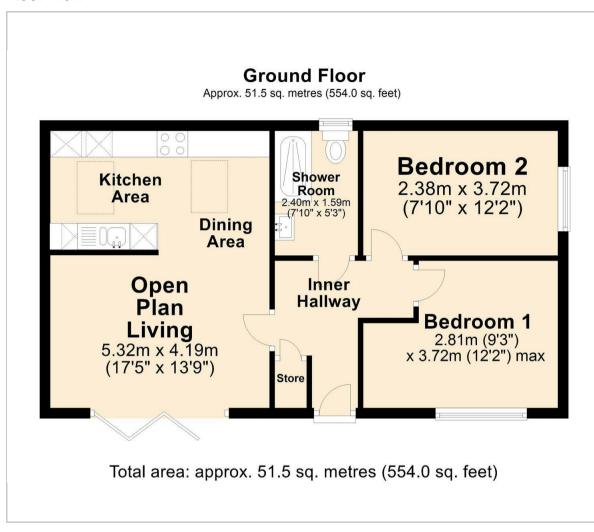

#### Floor Plan

The property features an open plan living and dining space with bi-fold doors to the private rear garden, shaker kitchen with quartz worktops and integrated dishwasher, oven, fridge freezer, induction hob and microwave, central hallway, sleek white marble tiled shower room and 2 generously sized double bedrooms. 2a Delves Close also benefits from off road parking for 2 vehicles and has a private and secured landscaped garden.