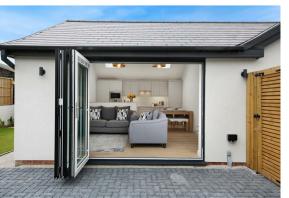

The property features an open plan living and dining space with bi-fold doors to the private rear garden, shaker kitchen with quartz worktops and integrated dishwasher, oven, fridge freezer, induction hob and microwave, central hallway, sleek white marble tiled shower room and 2 generously sized double bedrooms. 2a Delves Close also benefits from off road parking for 2 vehicles and has a private and secured landscaped garden.