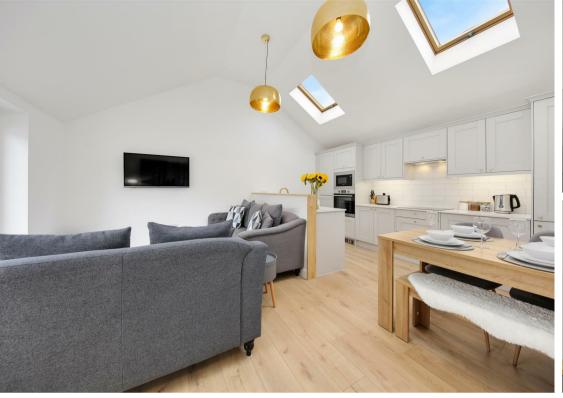

The property features an open plan living and dining space with bi-fold doors to the private rear garden, shaker kitchen with quartz worktops and integrated dishwasher, oven, fridge freezer, induction hob and microwave, central hallway, sleek white marble tiled shower room and 2 generously sized double bedrooms. 2a Delves Close also benefits from off road parking for 2 vehicles and has a private and secured landscaped garden.