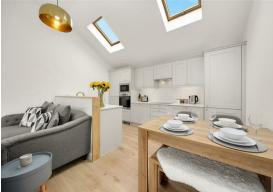

The property features an open plan living and dining space with bi-fold doors to the private rear garden, shaker kitchen with quartz worktops and integrated dishwasher, oven, fridge freezer, induction hob and microwave, central hallway, sleek white marble tiled shower room and 2 generously sized double bedrooms. 2a Delves Close also benefits from off road parking for 2 vehicles and has a private and secured landscaped garden.