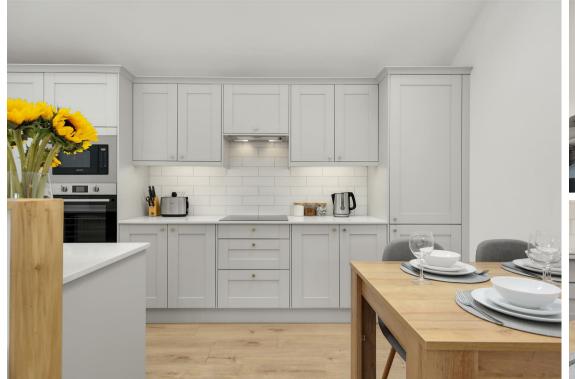

The property features an open plan living and dining space with bi-fold doors to the private rear garden, shaker kitchen with quartz worktops and integrated dishwasher, oven, fridge freezer, induction hob and microwave, central hallway, sleek white marble tiled shower room and 2 generously sized double bedrooms. 2a Delves Close also benefits from off road parking for 2 vehicles and has a private and secured landscaped garden.