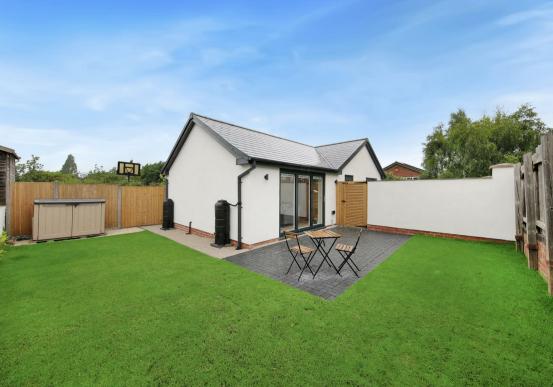

### , Chesterfield, S40 2BU

A stylish and contemporary new build detached bungalow, situated in the desirable Chesterfield suburb of Walton and within close proximity of local amenities, transport links and the vibrant Chatsworth Road where you will find a selection of coffee shops, independent restaurants and boutique shops.

The property features an open plan living and dining space with bi-fold doors to the private rear garden, shaker kitchen with quartz worktops and integrated dishwasher, oven, fridge freezer, induction hob and microwave, central hallway, sleek white marble tiled shower room and 2 generously sized double bedrooms. 2a Delves Close also benefits from off road parking for 2 vehicles and has a private and secured landscaped garden.