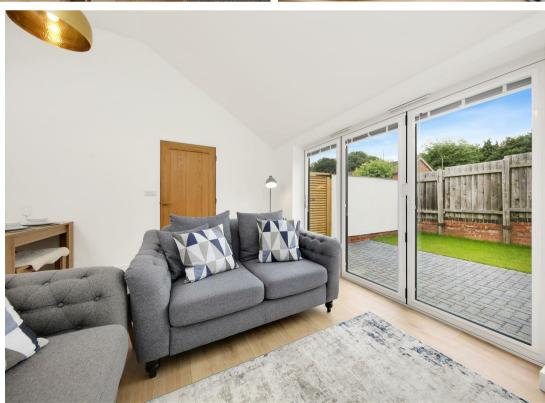

The property features an open plan living and dining space with bi-fold doors to the private rear garden, shaker kitchen with quartz worktops and integrated dishwasher, oven, fridge freezer, induction hob and microwave, central hallway, sleek white marble tiled shower room and 2 generously sized double bedrooms. 2a Delves Close also benefits from off road parking for 2 vehicles and has a private and secured landscaped garden.