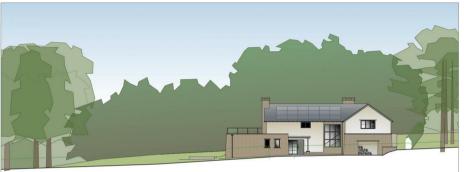

## Land (New House) Birkin

Wingerworth, Chesterfield, S42

Situated in this idyllic, rural location, on the outskirts of Wingerworth Village and a stones throw from Ashover and surrounding amenities, is this approximately 1 acre plot of land with full planning for the construction of an impressive 4900 sqft 5 bedroom, 4 bathroom detached eco home.

The site measures 0.98 acres and is located on Birkin Lane close to Wingerworth Village.

Planning consent was issued by North East Derbyshire council in accordance with decision notice 22/01145/RM for the erection of one, two storey family home with balcony, with access off Birkin Lane, driveway and gardens.