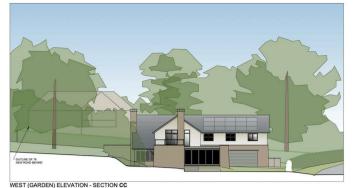

## Land (New House) Birkin

Wingerworth, Chesterfield, S42

Situated in this idyllic, rural location, on the outskirts of Wingerworth Village and a stones throw from Ashover and surrounding amenities, is this approximately 1 acre plot of land with full planning for the construction of an impressive 4900 sqft 5 bedroom, 4 bathroom detached eco home.

The site measures 0.98 acres and is located on Birkin Lane close to Wingerworth Village.

Planning consent was issued by North East Derbyshire council in accordance with decision notice 22/01145/RM for the erection of one, two storey family home with balcony, with access off Birkin Lane, driveway and gardens.