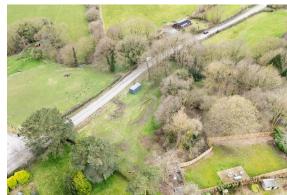

The site measures 0.98 acres and is located on Birkin Lane close to Wingerworth Village.

Planning consent was issued by North East Derbyshire council in accordance with decision notice 22/01145/RM for the erection of one, two storey family home with balcony, with access off Birkin Lane, driveway and gardens.