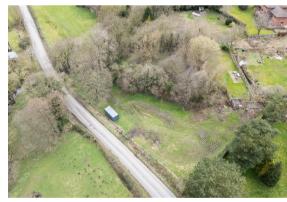

The site measures 0.98 acres and is located on Birkin Lane close to Wingerworth Village.

Planning consent was issued by North East Derbyshire council in accordance with decision notice 22/01145/RM for the erection of one, two storey family home with balcony, with access off Birkin Lane, driveway and gardens.