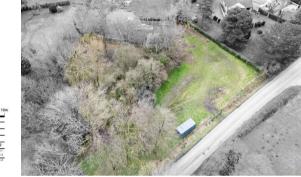

The site measures 0.98 acres and is located on Birkin Lane close to Wingerworth Village.

Planning consent was issued by North East Derbyshire council in accordance with decision notice 22/01145/RM for the erection of one, two storey family home with balcony, with access off Birkin Lane, driveway and gardens.