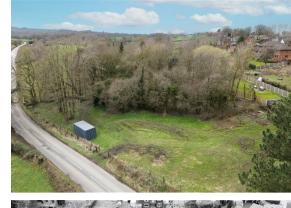

## Land (New House) Birkin

Wingerworth, Chesterfield, S42

Situated in this idyllic, rural location, on the outskirts of Wingerworth Village and a stones throw from Ashover and surrounding amenities, is this approximately 1 acre plot of land with full planning for the construction of an impressive 4900 sqft 5 bedroom, 4 bathroom detached eco home.

The site measures 0.98 acres and is located on Birkin Lane close to Wingerworth Village.

Planning consent was issued by North East Derbyshire council in accordance with decision notice 22/01145/RM for the erection of one, two storey family home with balcony, with access off Birkin Lane, driveway and gardens.