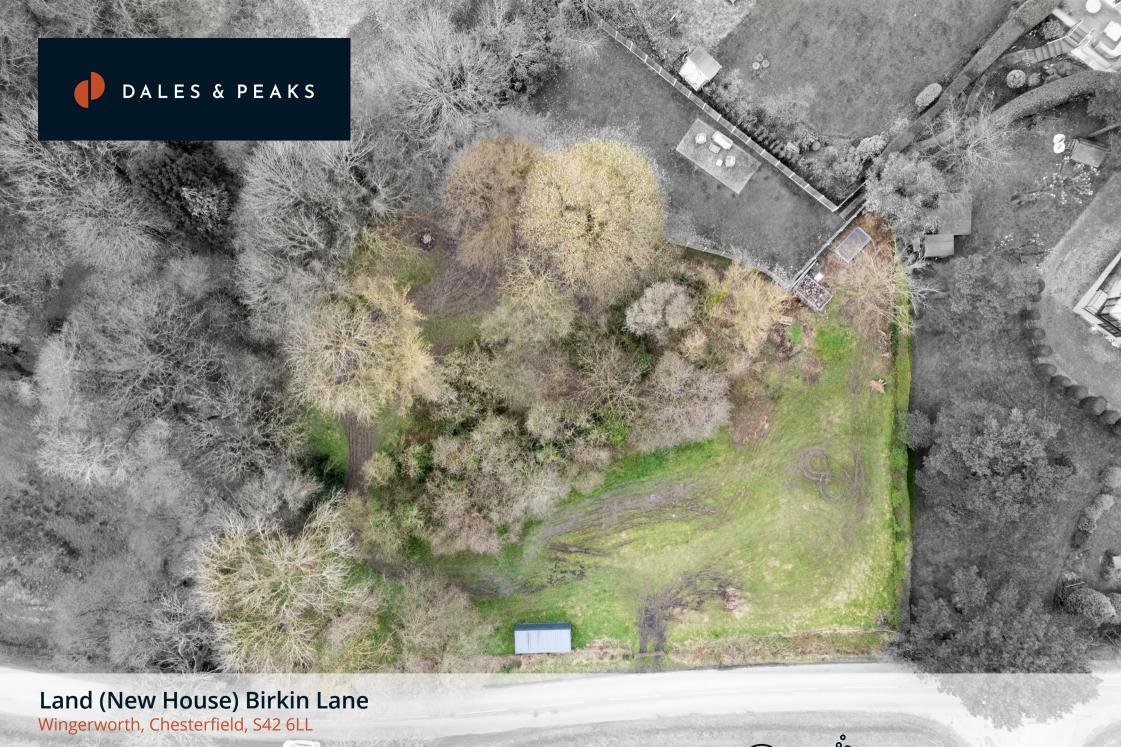

## Land (New House) Birkin

Wingerworth, Chesterfield, S42

Situated in this idyllic, rural location, on the outskirts of Wingerworth Village and a stones throw from Ashover and surrounding amenities, is this approximately 1 acre plot of land with full planning for the construction of an impressive 4900 sqft 5 bedroom, 4 bathroom detached eco home.

The site measures 0.98 acres and is located on Birkin Lane close to Wingerworth Village.

Planning consent was issued by North East Derbyshire council in accordance with decision notice 22/01145/RM for the erection of one, two storey family home with balcony, with access off Birkin Lane, driveway and gardens.