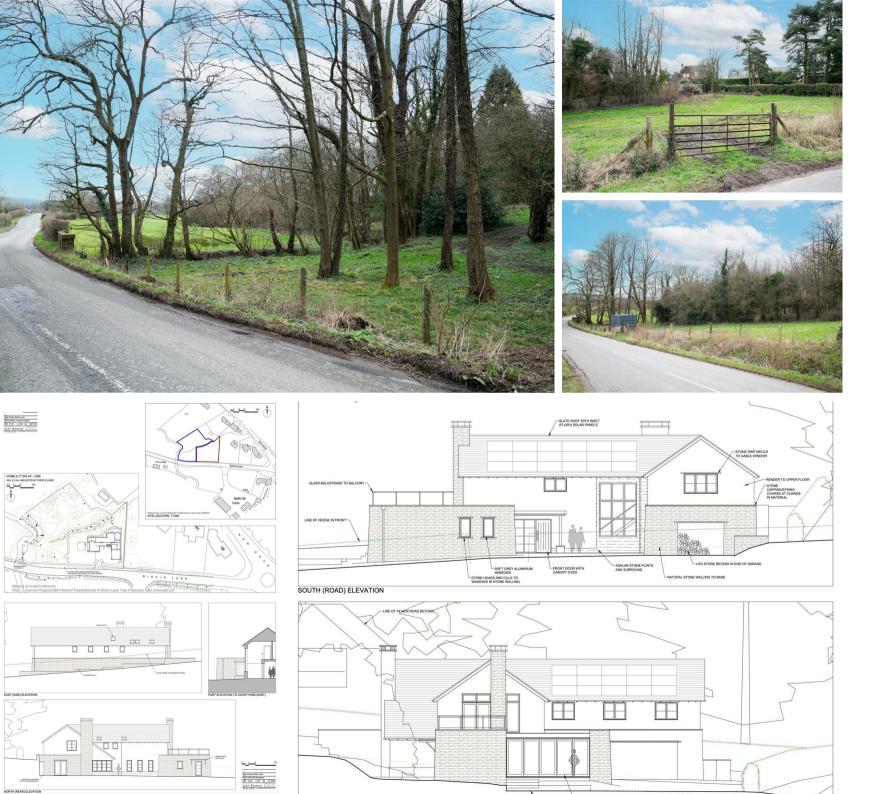

## Land (New House) Birkin

Wingerworth, Chesterfield, S42

Situated in this idyllic, rural location, on the outskirts of Wingerworth Village and a stones throw from Ashover and surrounding amenities, is this approximately 1 acre plot of land with full planning for the construction of an impressive 4900 sqft 5 bedroom, 4 bathroom detached eco home.

The site measures 0.98 acres and is located on Birkin Lane close to Wingerworth Village.

Planning consent was issued by North East Derbyshire council in accordance with decision notice 22/01145/RM for the erection of one, two storey family home with balcony, with access off Birkin Lane, driveway and gardens.

Services - We understand that all mains services are available for connection to the proposed dwellings, but potential purchasers should make their own enquiries with the Local Authority to confirm that this is correct.