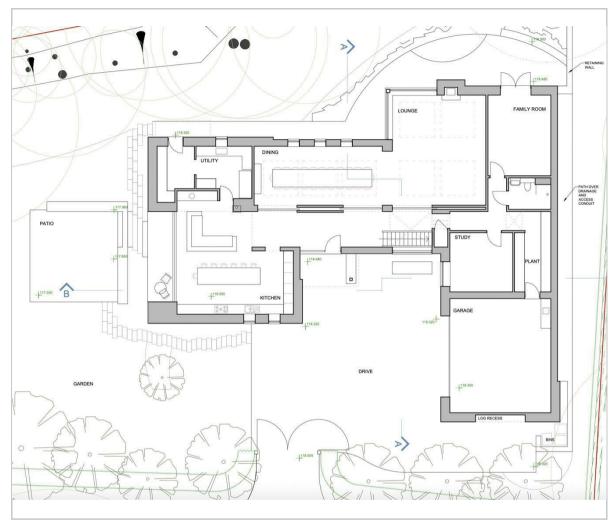

Wingerworth Village and a stones throw from Ashover and surrounding amenities, is this approximately 1 acre plot of land with full planning for the construction of an impressive 4900 sqft 5 bedroom, 4 bathroom detached eco home.

The site measures 0.98 acres and is located on Birkin Lane close to Wingerworth Village.

Planning consent was issued by North East Derbyshire council in accordance with decision notice 22/01145/RM for the erection of one, two storey family home with balcony, with access off Birkin Lane, driveway and gardens.

Services - We understand that all mains services are available for connection to the proposed dwellings, but potential purchasers should make their own enquiries with the Local Authority to confirm that this is correct.





















### Floor Plan



### **Viewing**

Please contact our Chesterfield Office on 01246 567540

if you wish to arrange a viewing appointment for this property or require further information.

These particulars, whilst believed to be accurate are set out as a general outline only for guidance and do not constitute any part of an offer or contract. Intending purchasers should not rely on them as statements of representation of fact, but must satisfy themselves by inspection or otherwise as to their accuracy. No person in this firms employment has the authority to make or give any representation or warranty in respect of the property.

### Area Map



# **Energy Efficiency Graph**