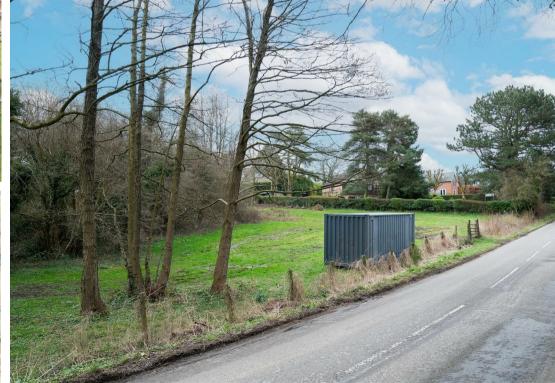

## Land (New House) Birkin

Wingerworth, Chesterfield, S42

Situated in this idyllic, rural location, on the outskirts of Wingerworth Village and a stones throw from Ashover and surrounding amenities, is this approximately 1 acre plot of land with full planning for the construction of an impressive 4900 sqft 5 bedroom, 4 bathroom detached eco home.

The site measures 0.98 acres and is located on Birkin Lane close to Wingerworth Village.

Planning consent was issued by North East Derbyshire council in accordance with decision notice 22/01145/RM for the erection of one, two storey family home with balcony, with access off Birkin Lane, driveway and gardens.