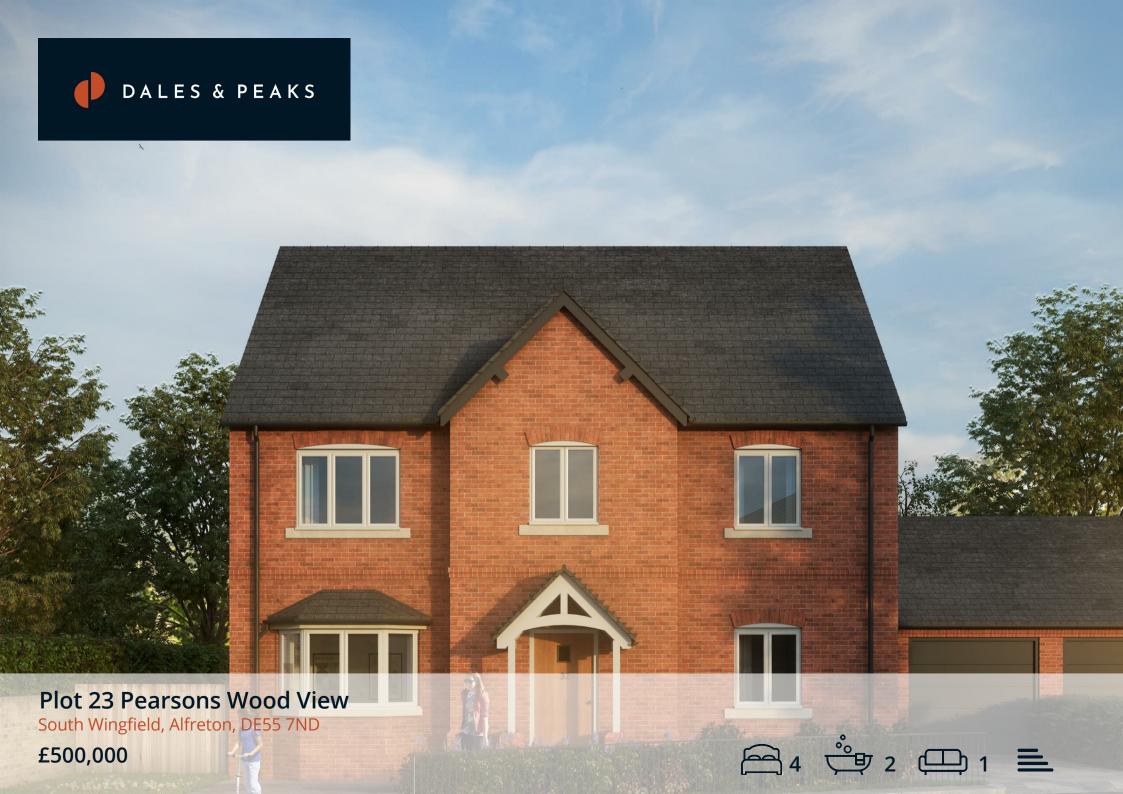

#### Plot 23 Pearsons Wood View

# South Wingfield, Alfreton, DE55

A truly practical, spacious and beautifully designed family home, flowing with natural light and ideally suited to family life as it is to a busy lifestyle; welcome to The Chestnut, where there's enough space to work from home while your family can grow from home.

PLEASE NOTE: Internal pictures are from the show home, which is a Chestnut style.

Offering a spacious 1571 soft of accommodation over 2 storeys, The Chestnut features a stunning, open plan Karl Benz dining kitchen with patio doors to the rear garden, integrated Neff "hide and slide" double oven, Neff warming tray, Neff induction hob, wine cooler, dishwasher and fridge freezer. The family lounge leads off the kitchen with glass doors and features aluminium doors to the rear garden. The property is entered by a spacious entrance hallway which leads to the downstairs WC and designated ground floor office.