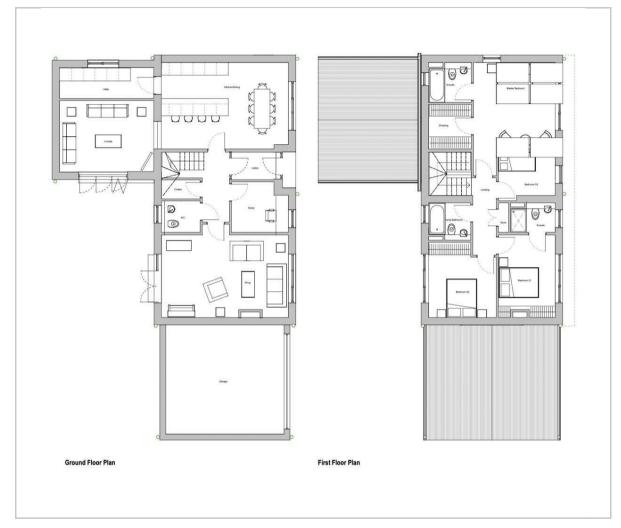

The Moorings offers a spacious 2139 sqft of accommodation over 2 storeys, Designed around social space, flexibility and ideal for modern life, the property features a social, open plan Karl Benz dining kitchen with adjoining family lounge, a further separate formal reception room, ample work-from-home space with a designated ground floor study, 4 spacious bedrooms including the master suite with dressing room and 3 stylish bathrooms including 2 ensuites. The Moorings has a large rear garden, ample off road parking and an adjoining double garage.

## Floor Plan Area Map