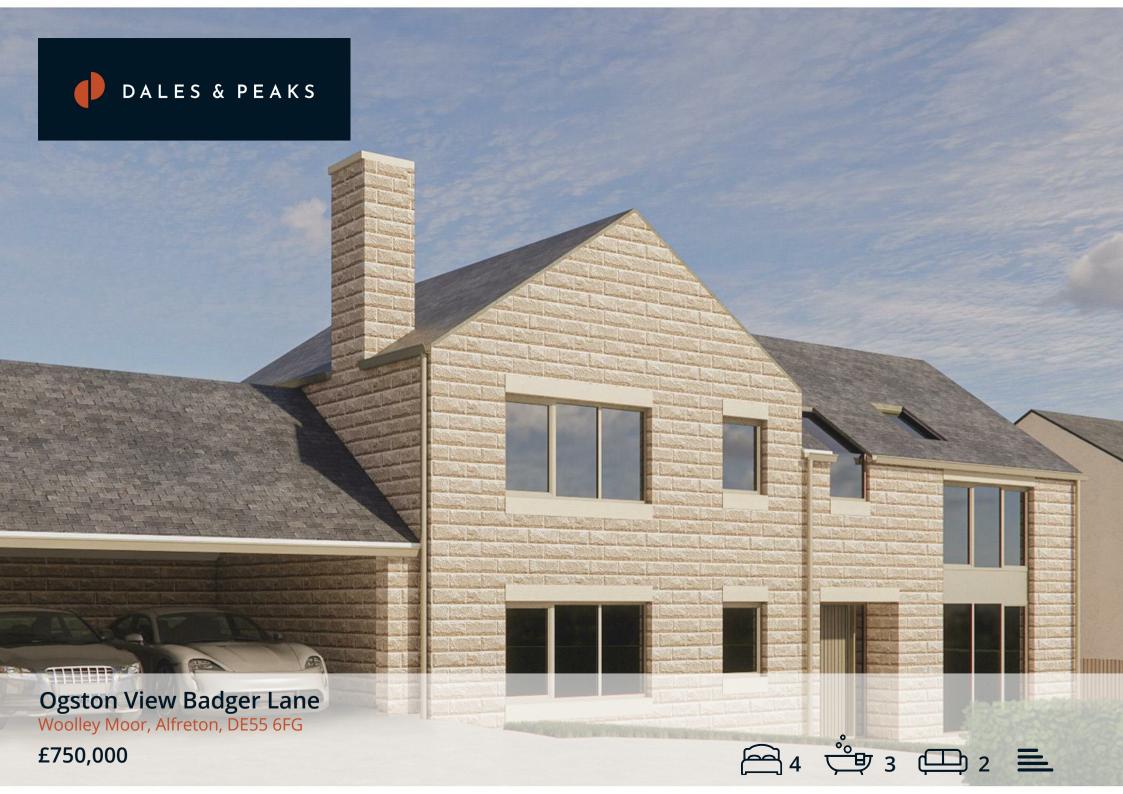

### **Ogston View Badger Lane**

Woolley Moor, Alfreton, DE55 6FG

Welcome to Ogston View, a distinctively unique development of 4 luxury contemporary barn style new build homes, built by locally renowned home builder Briddon Homes, in the beautiful rural village setting of Woolley Moor.

Sustainably built using natural stone and the highest of quality materials, Ogston View is constructed taking carbon emissions and efficiency into consideration. Each home will be fitted with solar panels and aluminium windows and doors as standard.

The Moorings offers a spacious 2139 sqft of accommodation over 2 storeys, Designed around social space, flexibility and ideal for modern life, the property features a social, open plan Karl Benz dining kitchen with adjoining family lounge, a further separate formal reception room, ample work-from-home space with a designated ground floor study, 4 spacious bedrooms including the master suite with dressing room and 3 stylish bathrooms including 2 ensuites. The Moorings has a large rear garden, ample off road parking and an adjoining double garage.