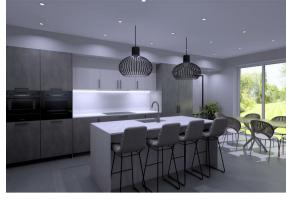

The Moorings offers a spacious 2139 sqft of accommodation over 2 storeys, Designed around social space, flexibility and ideal for modern life, the property features a social, open plan Karl Benz dining kitchen with adjoining family lounge, a further separate formal reception room, ample work-from-home space with a designated ground floor study, 4 spacious bedrooms including the master suite with dressing room and 3 stylish bathrooms including 2 ensuites. The Moorings has a large rear garden, ample off road parking and an adjoining double garage.