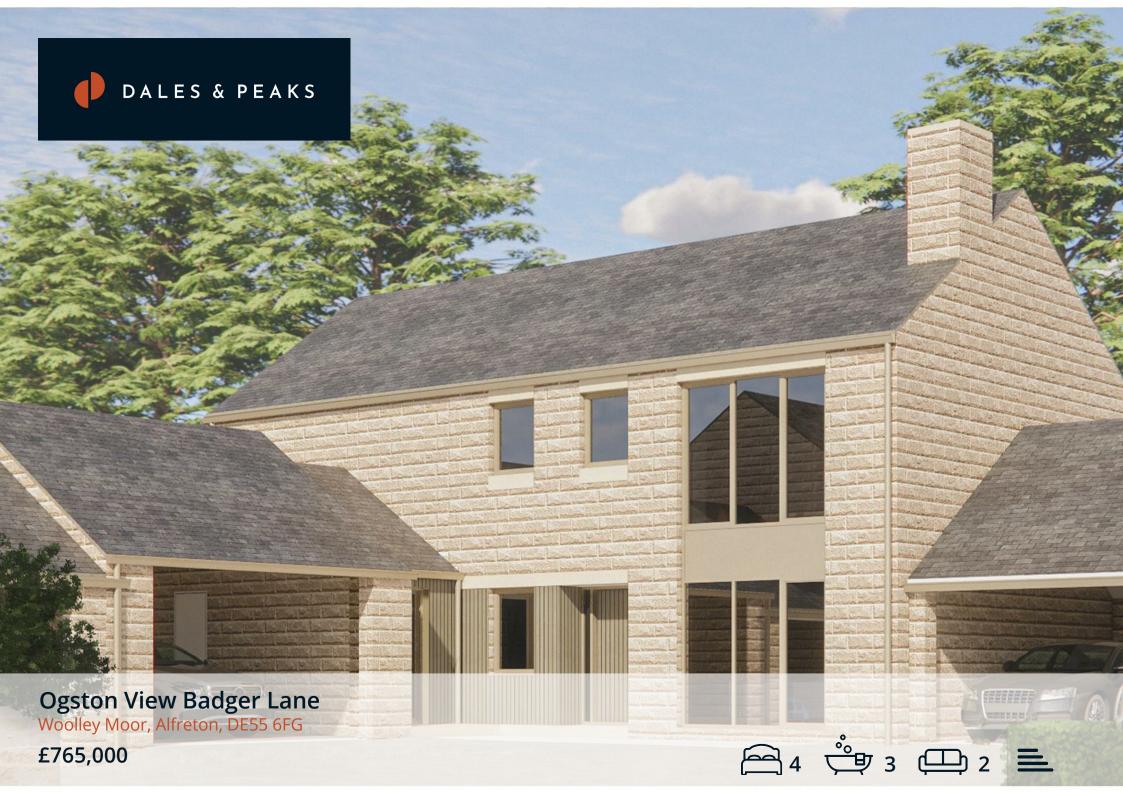

### **Ogston View Badger Lane**

Woolley Moor, Alfreton, DE55 6FG

Welcome to Ogston View, a distinctively unique development of 4 luxury contemporary barn style new build homes, built by locally renowned home builder Briddon Homes, in the beautiful rural village setting of Woolley Moor.

Sustainably built using natural stone and the highest of quality materials, Ogston View is constructed taking carbon emissions and efficiency into consideration. Each home will be fitted with solar panels and aluminium windows and doors as standard.

The letty offers a spacious 2179 sqft of accommodation over 2 storeys, Designed around social space, flexibility and ideal for modern life, the property features a social, open plan Karl Benz dining kitchen with adjoining family lounge, a further separate formal reception room, ample work-from-home space with a designated ground floor study, 4 spacious bedrooms including the master suite with dressing room and 3 stylish bathrooms including 2 ensuites. The Jetty has a large rear garden, ample off road parking and an adjoining single garage.