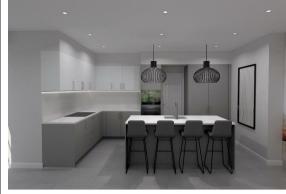

The letty offers a spacious 2179 sqft of accommodation over 2 storeys, Designed around social space, flexibility and ideal for modern life, the property features a social, open plan Karl Benz dining kitchen with adjoining family lounge, a further separate formal reception room, ample work-from-home space with a designated ground floor study, 4 spacious bedrooms including the master suite with dressing room and 3 stylish bathrooms including 2 ensuites. The Jetty has a large rear garden, ample off road parking and an adjoining single garage.