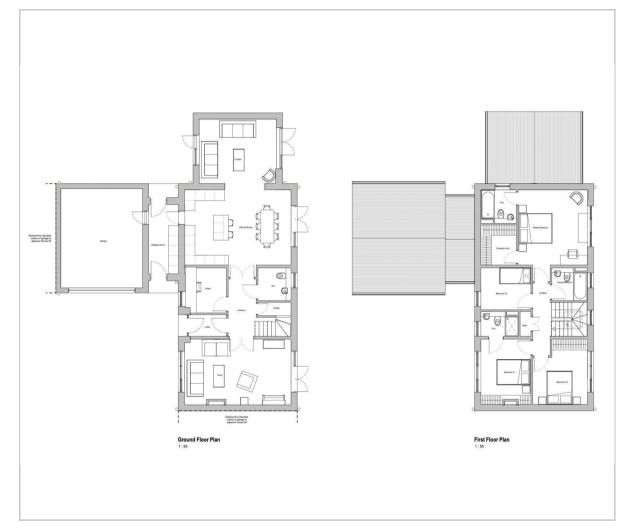

The letty offers a spacious 2179 sqft of accommodation over 2 storeys, Designed around social space, flexibility and ideal for modern life, the property features a social, open plan Karl Benz dining kitchen with adjoining family lounge, a further separate formal reception room, ample work-from-home space with a designated ground floor study, 4 spacious bedrooms including the master suite with dressing room and 3 stylish bathrooms including 2 ensuites. The Jetty has a large rear garden, ample off road parking and an adjoining single garage.