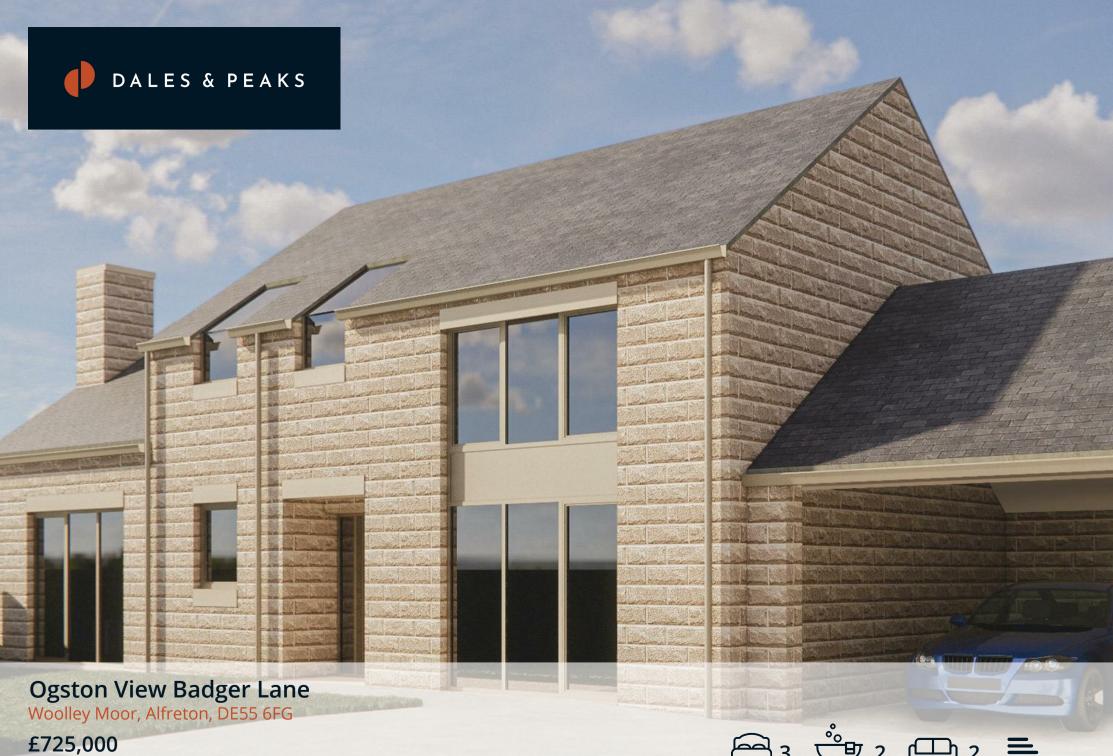

### **Ogston View Badger Lane** Woolley Moor, Alfreton, DE55 6FG

Welcome to Ogston View, a distinctively unique development of 4 luxury contemporary barn style new build homes, built by locally renowned home builder Briddon Homes, in the beautiful rural village setting of Woolley Moor.

Sustainably built using natural stone and the highest of quality materials, Ogston View is constructed taking carbon emissions and efficiency into consideration. Each home will be fitted with solar panels and aluminium windows and doors as standard.

The Reach offers a spacious 2065 sqft of accommodation over 2 storeys, Designed around social space, flexibility and ideal for modern life, the property features a social, open plan Karl Benz dining kitchen with adjoining family lounge, a further separate formal reception room, ample work-from-home space with a designated ground floor study, spacious bedrooms including the master suite with dressing room and 2 stylish bathrooms including 1 en-suite. The Reach has a large rear garden, ample off road parking and an adjoining single garage.