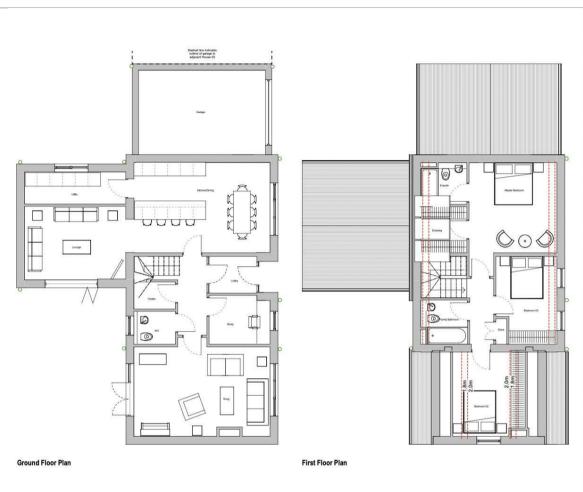

The Reach offers a spacious 2065 sqft of accommodation over 2 storeys, Designed around social space, flexibility and ideal for modern life, the property features a social, open plan Karl Benz dining kitchen with adjoining family lounge, a further separate formal reception room, ample work-from-home space with a designated ground floor study, spacious bedrooms including the master suite with dressing room and 2 stylish bathrooms including 1 en-suite. The Reach has a large rear garden, ample off road parking and an adjoining single garage.

### Floor Plan