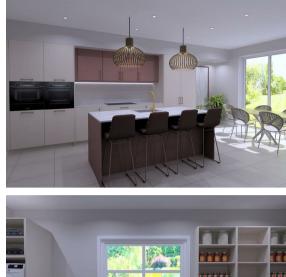

The Reach offers a spacious 2065 sqft of accommodation over 2 storeys, Designed around social space, flexibility and ideal for modern life, the property features a social, open plan Karl Benz dining kitchen with adjoining family lounge, a further separate formal reception room, ample work-from-home space with a designated ground floor study, spacious bedrooms including the master suite with dressing room and 2 stylish bathrooms including 1 en-suite. The Reach has a large rear garden, ample off road parking and an adjoining single garage.