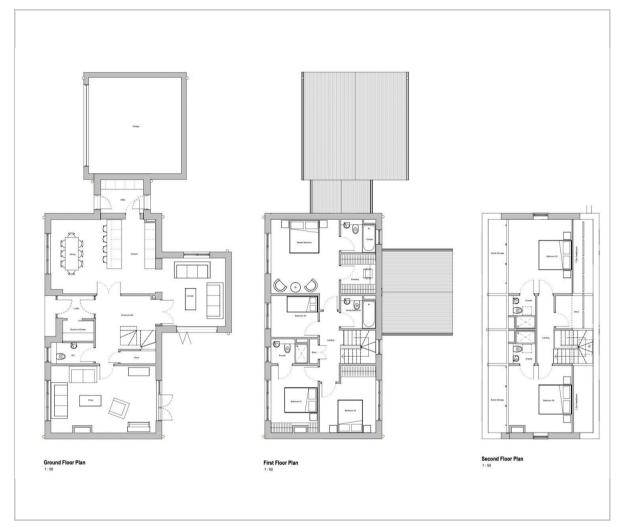

Spinnaker House offers 3037 sqft of beautifully designed accommodation over 3 storeys, the property features a Karl Benz kitchen with hi-spec integrated appliances, a flexible layout with 2 formal reception rooms plus an open-plan dining room, 6 generously proportioned bedrooms and 5 bathrooms including 4 en-suite shower rooms. The impressive master suite features a dressing room and en-suite bathroom. Spinnaker House occupies its own private plot with off road parking for multiple vehicles and an adjoining double garage.

For full spec details, get in touch.

Floor Plan Area Map