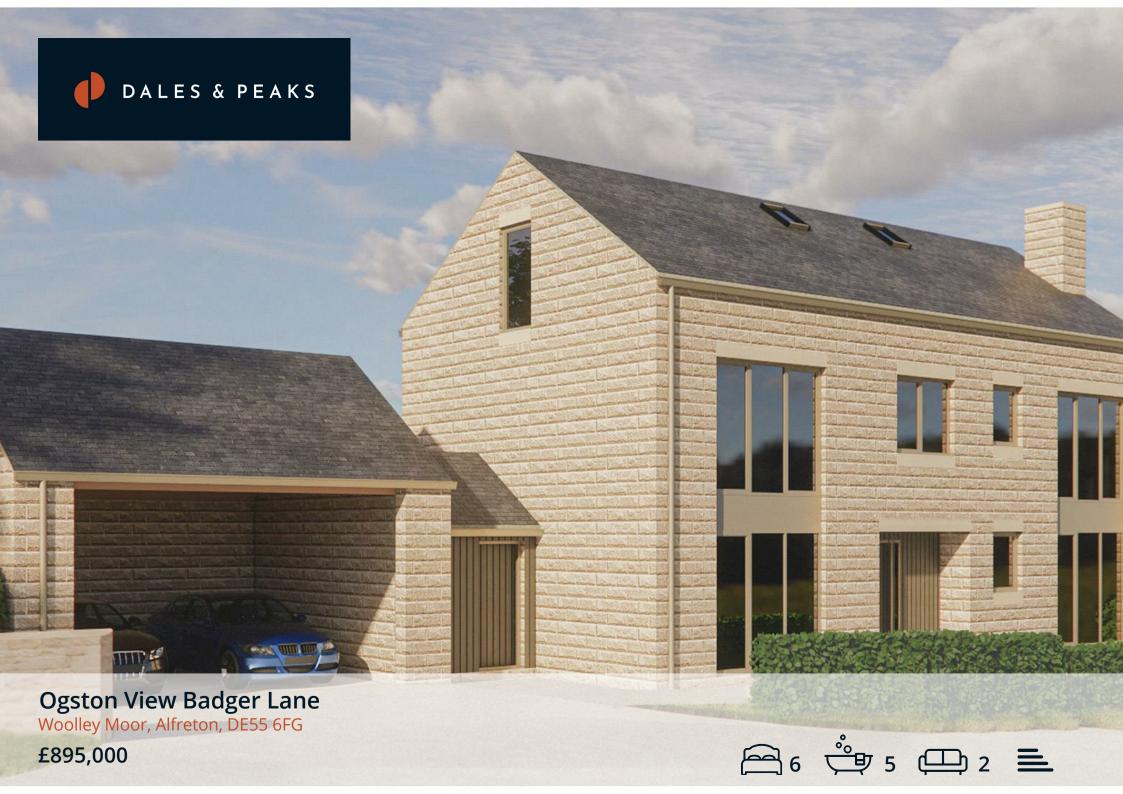

## **Ogston View Badger Lane**

Woolley Moor, Alfreton, DE55 6FG

Welcome to Ogston View, a distinctively unique development of 4 luxury contemporary barn style new build homes, built by locally renowned home builder Briddon Homes, in the beautiful rural village setting of Woolley Moor.

Sustainably built using natural stone and the highest of quality materials, Ogston View is constructed taking carbon emissions and efficiency into consideration. Each home will be fitted with solar panels and aluminium windows and doors as standard.

Spinnaker House offers 3037 sqft of beautifully designed accommodation over 3 storeys, the property features a Karl Benz kitchen with hi-spec integrated appliances, a flexible layout with 2 formal reception rooms plus an open-plan dining room, 6 generously proportioned bedrooms and 5 bathrooms including 4 en-suite shower rooms. The impressive master suite features a dressing room and en-suite bathroom. Spinnaker House occupies its own private plot with off road parking for multiple vehicles and an adjoining double garage.