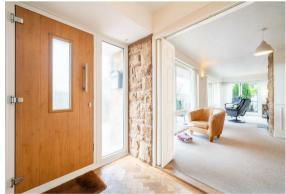

The ground floor comprises; entrance hallway, utility area and ground floor WC, breakfast kitchen, open plan living and dining area with large windows flooding the home with natural light and views.

The first floor comprises; a flexible room ideal for a further reception room, large home office or 4th bedroom.