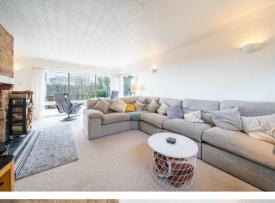

Offering 2055 sqft of accommodation, the property features a central, open plan living and dining area with large windows flooding the home with natural light and views, a large breakfast kitchen, 4 generously sized double bedrooms, ample off-road parking with a driveway for multiple vehicles and a double garage with electric door and internal access, and fully landscaped gardens to the front and rear of the property, with social stone flagged patio areas placed ideally to enjoy sunlight throughout the day.

The ground floor comprises; entrance hallway, utility area and ground floor WC, breakfast kitchen, open plan living and dining area with large windows flooding the home with natural light and views.

The first floor comprises; a flexible room ideal for a further reception room, large home office or 4th bedroom.