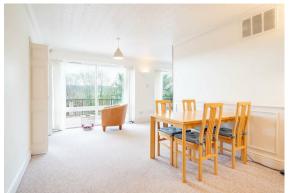

The ground floor comprises; entrance hallway, utility area and ground floor WC, breakfast kitchen, open plan living and dining area with large windows flooding the home with natural light and views.

The first floor comprises; a flexible room ideal for a further reception room, large home office or 4th bedroom.