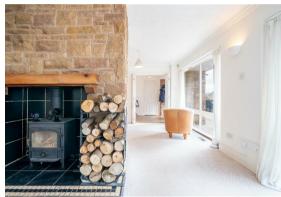

Offering 2055 sqft of accommodation, the property features a central, open plan living and dining area with large windows flooding the home with natural light and views, a large breakfast kitchen, 4 generously sized double bedrooms, ample off-road parking with a driveway for multiple vehicles and a double garage with electric door and internal access, and fully landscaped gardens to the front and rear of the property, with social stone flagged patio areas placed ideally to enjoy sunlight throughout the day.

The ground floor comprises; entrance hallway, utility area and ground floor WC, breakfast kitchen, open plan living and dining area with large windows flooding the home with natural light and views.

The first floor comprises; a flexible room ideal for a further reception room, large home office or 4th bedroom.