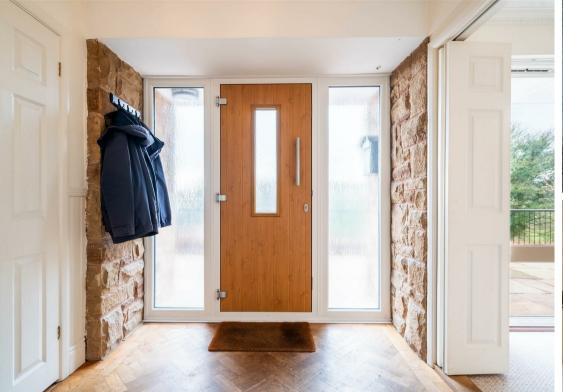

The ground floor comprises; entrance hallway, utility area and ground floor WC, breakfast kitchen, open plan living and dining area with large windows flooding the home with natural light and views.

The first floor comprises; a flexible room ideal for a further reception room, large home office or 4th bedroom.