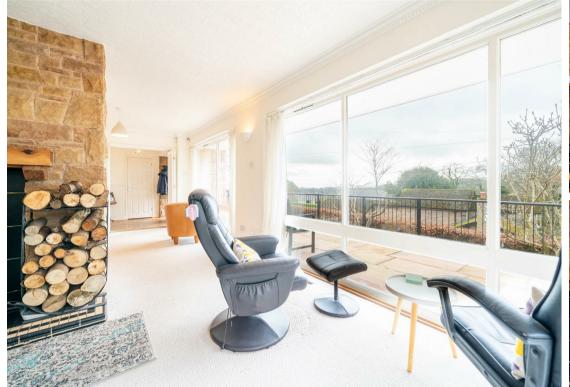

Offering 2055 sqft of accommodation, the property features a central, open plan living and dining area with large windows flooding the home with natural light and views, a large breakfast kitchen, 4 generously sized double bedrooms, ample off-road parking with a driveway for multiple vehicles and a double garage with electric door and internal access, and fully landscaped gardens to the front and rear of the property, with social stone flagged patio areas placed ideally to enjoy sunlight throughout the day.

The ground floor comprises; entrance hallway, utility area and ground floor WC, breakfast kitchen, open plan living and dining area with large windows flooding the home with natural light and views.

The first floor comprises; a flexible room ideal for a further reception room, large home office or 4th bedroom.