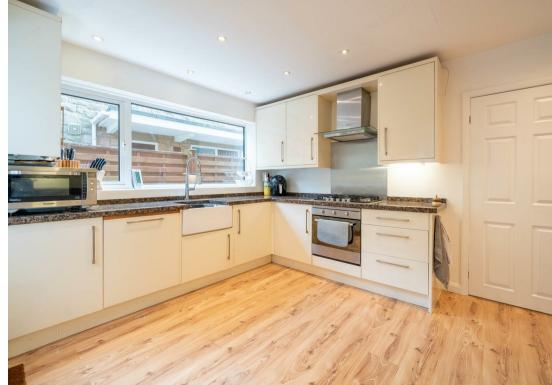

Offering 2055 sqft of accommodation, the property features a central, open plan living and dining area with large windows flooding the home with natural light and views, a large breakfast kitchen, 4 generously sized double bedrooms, ample off-road parking with a driveway for multiple vehicles and a double garage with electric door and internal access, and fully landscaped gardens to the front and rear of the property, with social stone flagged patio areas placed ideally to enjoy sunlight throughout the day.

The ground floor comprises; entrance hallway, utility area and ground floor WC, breakfast kitchen, open plan living and dining area with large windows flooding the home with natural light and views.

The first floor comprises; a flexible room ideal for a further reception room, large home office or 4th bedroom.