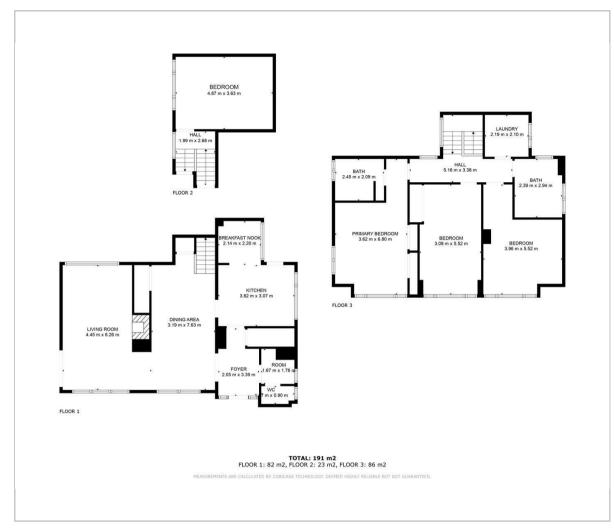

Offering 2055 sqft of accommodation, the property features a central, open plan living and dining area with large windows flooding the home with natural light and views, a large breakfast kitchen, 4 generously sized double bedrooms, ample off-road parking with a driveway for multiple vehicles and a double garage with electric door and internal access, and fully landscaped gardens to the front and rear of the property, with social stone flagged patio areas placed ideally to enjoy sunlight throughout the day.

The ground floor comprises; entrance hallway, utility area and ground floor WC, breakfast kitchen, open plan living and dining area with large windows flooding the home with natural light and views.

The first floor comprises; a flexible room ideal for a further reception room, large home office or 4th bedroom.

The second floor comprises; 2 modern bathrooms including the master en-suite shower room, an additional windowed room ideal for a laundry room or small home office, a further 3 large double bedrooms all placed at the front of the property to enjoy its spectacular views.

#### Floor Plan