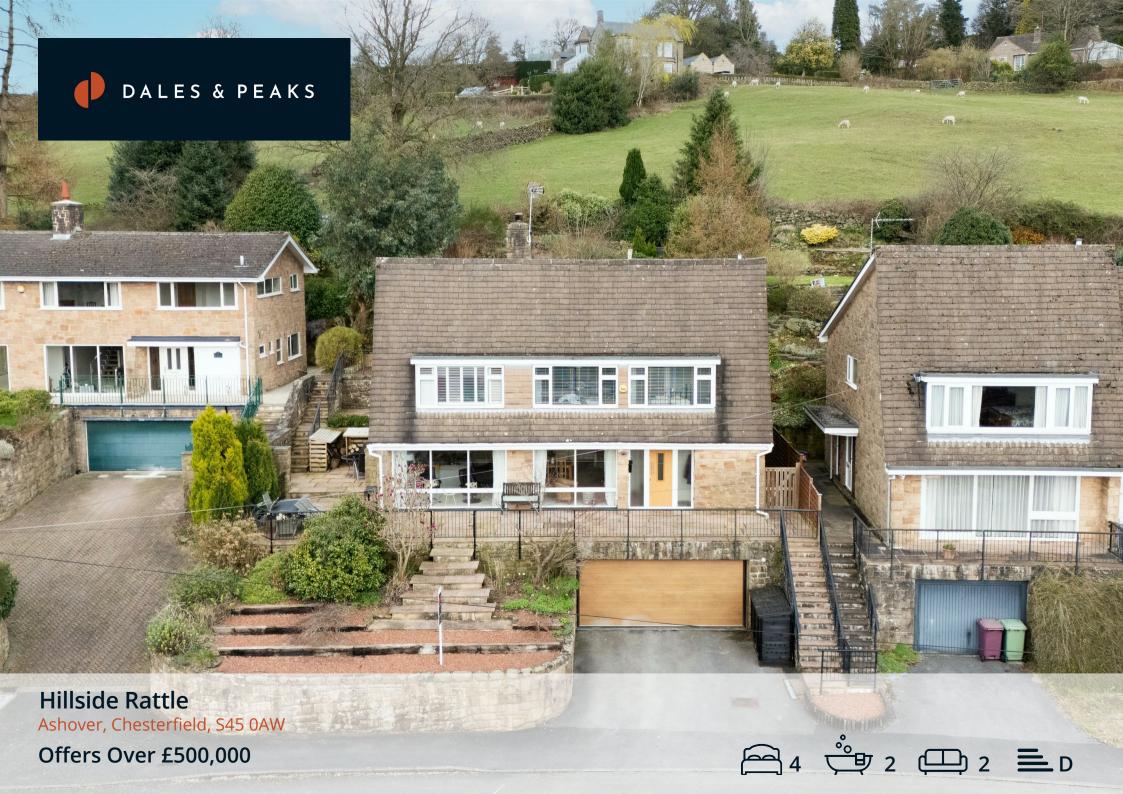

#### Hillside Rattle

## Ashover, Chesterfield, S45 0AW

£500,000 (Offers over) A stylish, retro styled mid-century property, designed around natural light and enjoying an elevated position taking in the views of the stunning countryside surrounding the home.

Situated in the incredibly desirable Derbyshire village of Ashover, bordering onto the Peak District National Park. Ashover is renowned for its bustling village community, where you will find a selection of village pubs, a farm shop and butchers, a local cafe and an abundance of picturesque walks right on your doorstep, whilst being just minutes drive from the centre of both Matlock and Chesterfield.

Offering 2055 sqft of accommodation, the property features a central, open plan living and dining area with large windows flooding the home with natural light and views, a large breakfast kitchen, 4 generously sized double bedrooms, ample off-road parking with a driveway for multiple vehicles and a double garage with electric door and internal access, and fully landscaped gardens to the front and rear of the property, with social stone flagged patio areas placed ideally to enjoy sunlight throughout the day.