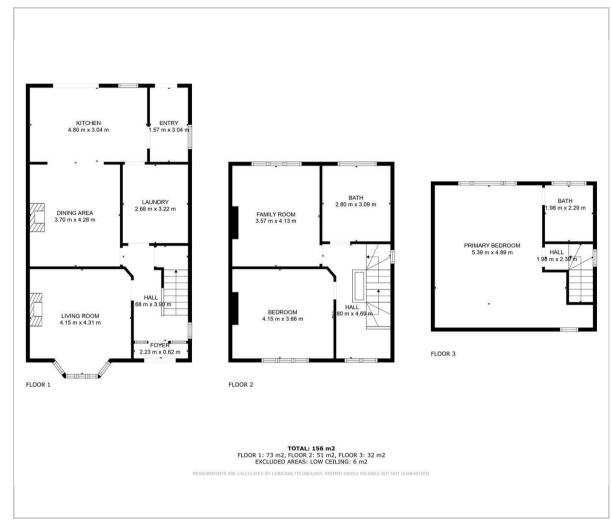

Small holding facilities comprise of; 5 large stables, 2 small stables, haybarn, paddock, menage, hardstanding area. Overall the land extends to approximately 1.4 acres.

Offering 1679 sqft of accommodation over 3 storeys, the property has been extended to feature an open-plan living and dining kitchen with quartz worktops and bi-fold doors to the property's incredible rear garden, there is also a further bay-fronted reception room, a large family bathroom and 3 very generously sized bedrooms including a loft bedroom with en-suite bathroom.

#### Floor Plan