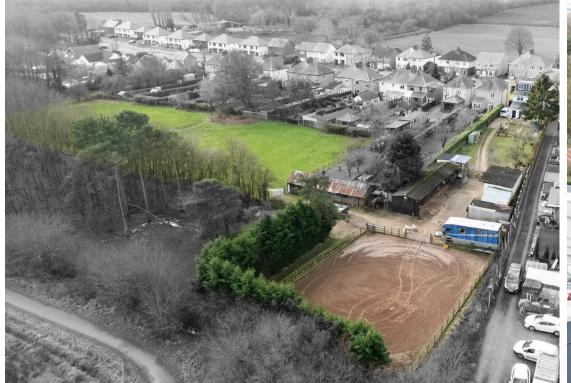

Small holding facilities comprise of; 5 large stables, 2 small stables, haybarn, paddock, menage, hardstanding area. Overall the land extends to approximately 1.4 acres.

Offering 1679 sqft of accommodation over 3 storeys, the property has been extended to feature an open-plan living and dining kitchen with quartz worktops and bi-fold doors to the property's incredible rear garden, there is also a further bay-fronted reception room, a large family bathroom and 3 very generously sized bedrooms including a loft bedroom with en-suite bathroom.