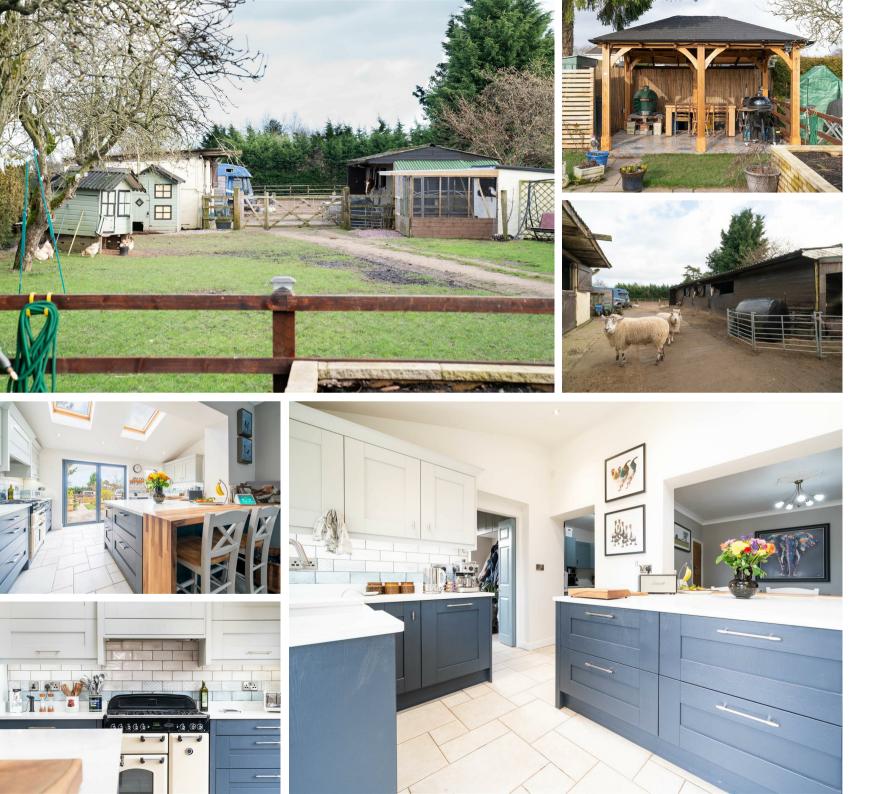

# Temple Normanton, Chesterfield,

£600,000 - £650,000 (Guide price) Situated on the outskirts of Chesterfield, surrounded by stunning Derbyshire countryside and within close proximity to commuter links is this unique and tastefully styled 3 bedroom detached home benefitting from a large rear garden and small holding with fantastic equestrian facilities and access directly onto the Five Pits Trail.

Small holding facilities comprise of; 5 large stables, 2 small stables, haybarn, paddock, menage, hardstanding area. Overall the land extends to approximately 1.4 acres.

Offering 1679 sqft of accommodation over 3 storeys, the property has been extended to feature an open-plan living and dining kitchen with quartz worktops and bi-fold doors to the property's incredible rear garden, there is also a further bay-fronted reception room, a large family bathroom and 3 very generously sized bedrooms including a loft bedroom with en-suite bathroom.