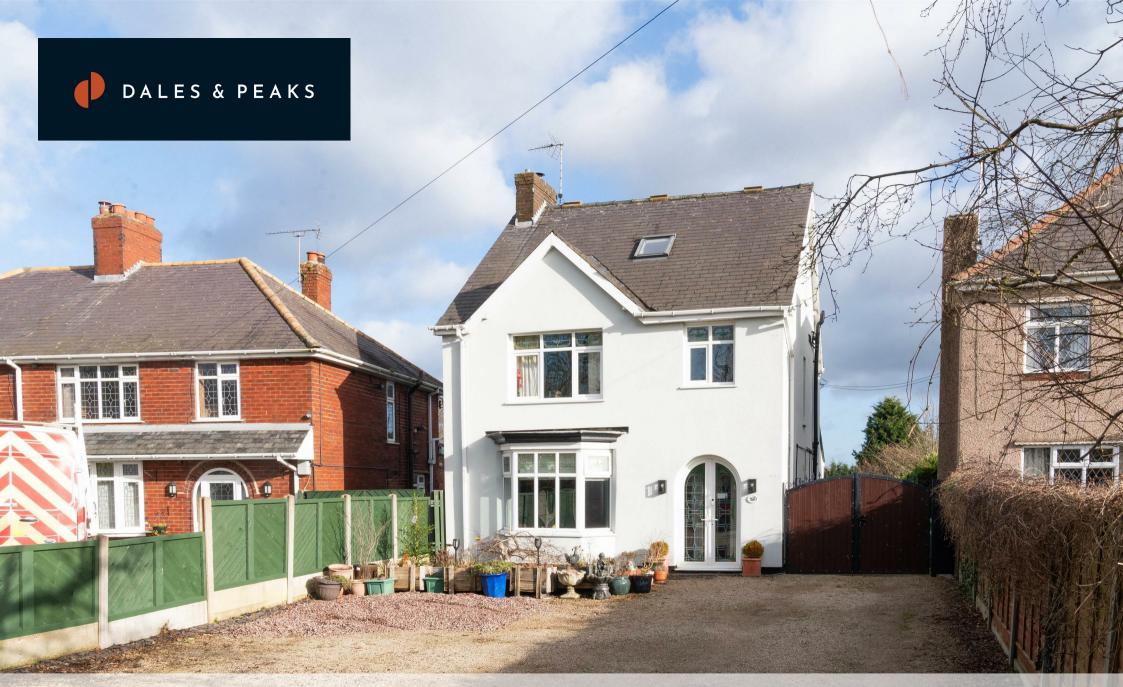

260 Chesterfield Road

Temple Normanton, Chesterfield, S42 5DF

Guide Price £600,000

# Temple Normanton, Chesterfield,

£600,000 - £650,000 (Guide price) Situated on the outskirts of Chesterfield, surrounded by stunning Derbyshire countryside and within close proximity to commuter links is this unique and tastefully styled 3 bedroom detached home benefitting from a large rear garden and small holding with fantastic equestrian facilities and access directly onto the Five Pits Trail.

Small holding facilities comprise of; 5 large stables, 2 small stables, haybarn, paddock, menage, hardstanding area. Overall the land extends to approximately 1.4 acres.

Offering 1679 sqft of accommodation over 3 storeys, the property has been extended to feature an open-plan living and dining kitchen with quartz worktops and bi-fold doors to the property's incredible rear garden, there is also a further bay-fronted reception room, a large family bathroom and 3 very generously sized bedrooms including a loft bedroom with en-suite bathroom.