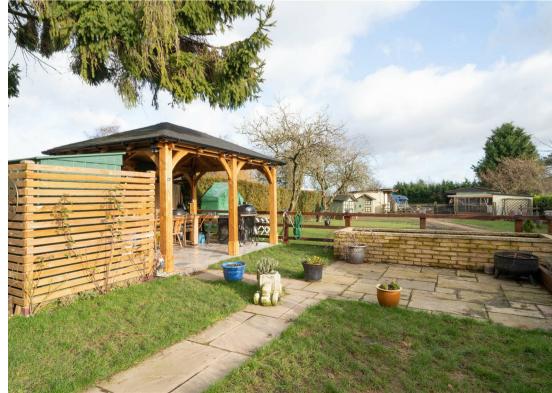

# Temple Normanton, Chesterfield,

£600,000 - £650,000 (Guide price) Situated on the outskirts of Chesterfield, surrounded by stunning Derbyshire countryside and within close proximity to commuter links is this unique and tastefully styled 3 bedroom detached home benefitting from a large rear garden and small holding with fantastic equestrian facilities and access directly onto the Five Pits Trail.

Small holding facilities comprise of; 5 large stables, 2 small stables, haybarn, paddock, menage, hardstanding area. Overall the land extends to approximately 1.4 acres.

Offering 1679 sqft of accommodation over 3 storeys, the property has been extended to feature an open-plan living and dining kitchen with quartz worktops and bi-fold doors to the property's incredible rear garden, there is also a further bay-fronted reception room, a large family bathroom and 3 very generously sized bedrooms including a loft bedroom with en-suite bathroom.