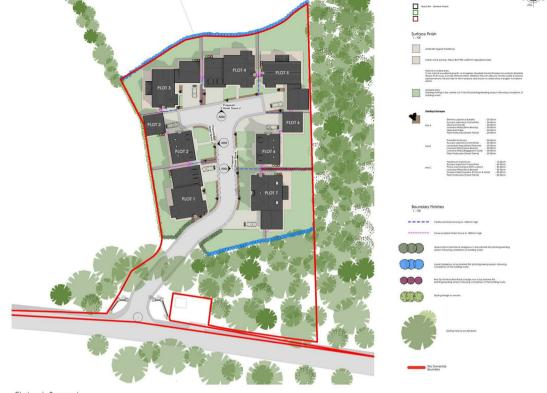

The site measures 1.4 acres with access onto Ashgate Road and is surrounded by woodland.

Planning consent was issued by Chesterfield Borough Council in accordance with decision notice CHE/23/00304/DOC for the erection of 7 four and five bedrooms detached homes with double garages.