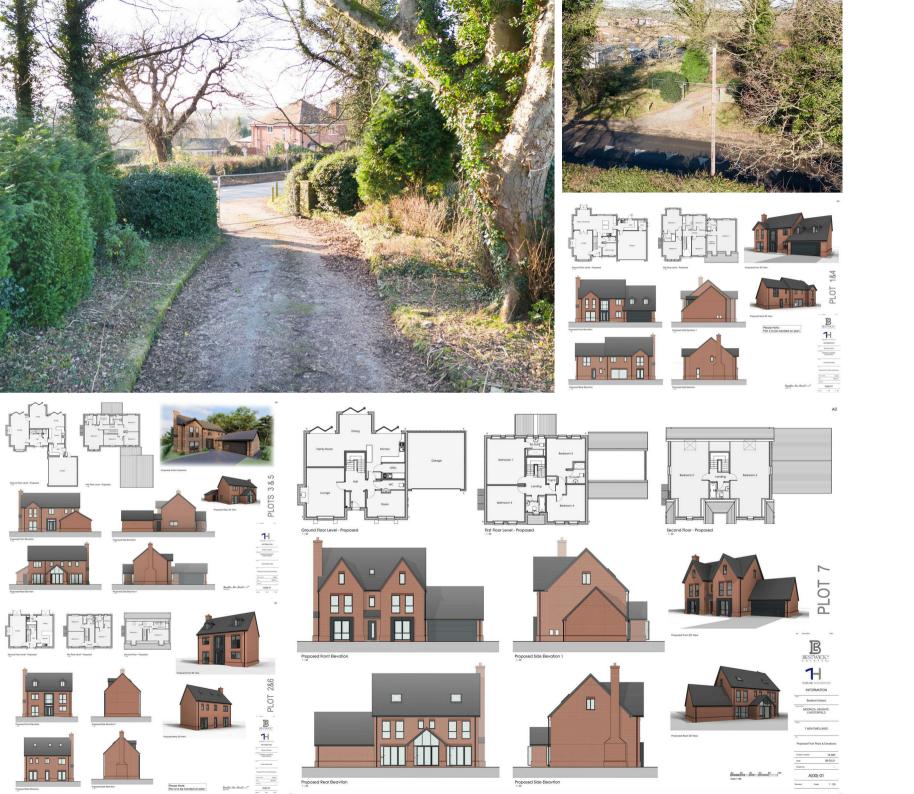

The site measures 1.4 acres with access onto Ashgate Road and is surrounded by woodland.

Planning consent was issued by Chesterfield Borough Council in accordance with decision notice CHE/23/00304/DOC for the erection of 7 four and five bedrooms detached homes with double garages.