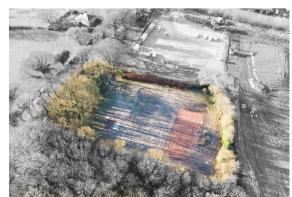

The site measures 1.4 acres with access onto Ashgate Road and is surrounded by woodland.

Planning consent was issued by Chesterfield Borough Council in accordance with decision notice CHE/23/00304/DOC for the erection of 7 four and five bedrooms detached homes with double garages.