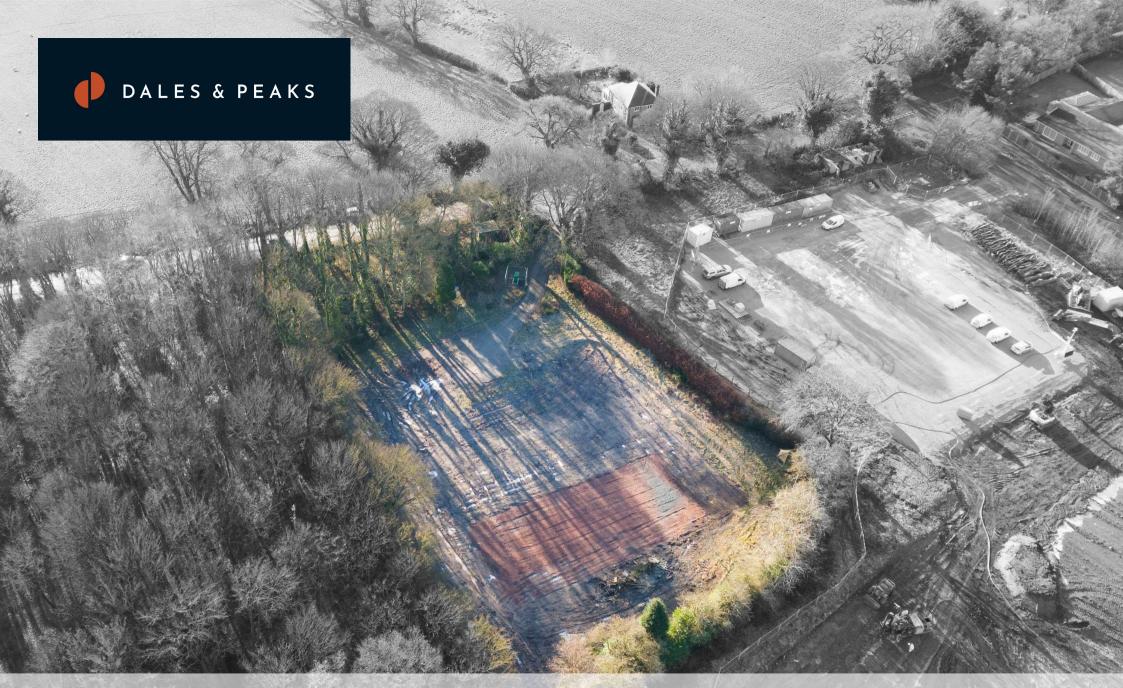

The site measures 1.4 acres with access onto Ashgate Road and is surrounded by woodland.

Planning consent was issued by Chesterfield Borough Council in accordance with decision notice CHE/23/00304/DOC for the erection of 7 four and five bedrooms detached homes with double garages.