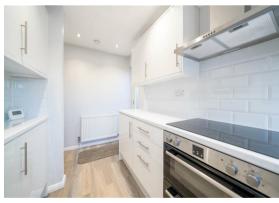

Offering 452 sqft of accommodation, the property is gas central heated and features a modern kitchen with integrated oven, dishwasher, fridge/freezer and electric hob, a tastefully decorated dining lounge, bathroom with large walk-in shower and 2 good-sized bedrooms.