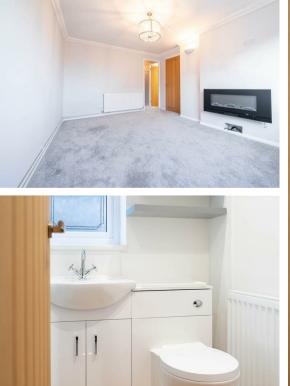

Offering 452 sqft of accommodation, the property is gas central heated and features a modern kitchen with integrated oven, dishwasher, fridge/freezer and electric hob, a tastefully decorated dining lounge, bathroom with large walk-in shower and 2 good-sized bedrooms.