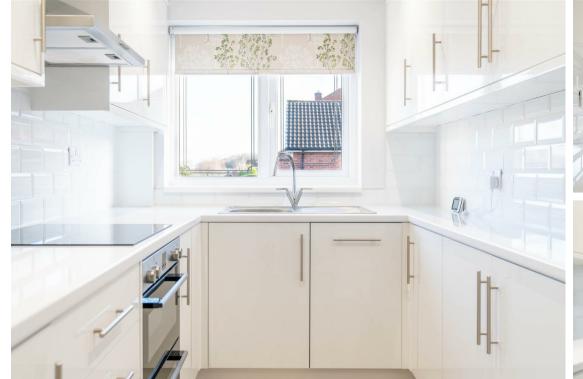

Offering 452 sqft of accommodation, the property is gas central heated and features a modern kitchen with integrated oven, dishwasher, fridge/freezer and electric hob, a tastefully decorated dining lounge, bathroom with large walk-in shower and 2 good-sized bedrooms.