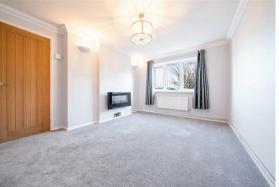

Offering 452 sqft of accommodation, the property is gas central heated and features a modern kitchen with integrated oven, dishwasher, fridge/freezer and electric hob, a tastefully decorated dining lounge, bathroom with large walk-in shower and 2 good-sized bedrooms.