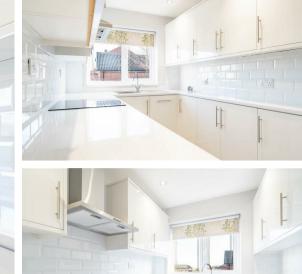

Offering 452 sqft of accommodation, the property is gas central heated and features a modern kitchen with integrated oven, dishwasher, fridge/freezer and electric hob, a tastefully decorated dining lounge, bathroom with large walk-in shower and 2 good-sized bedrooms.