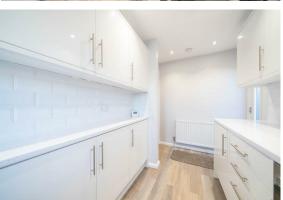

Offering 452 sqft of accommodation, the property is gas central heated and features a modern kitchen with integrated oven, dishwasher, fridge/freezer and electric hob, a tastefully decorated dining lounge, bathroom with large walk-in shower and 2 good-sized bedrooms.