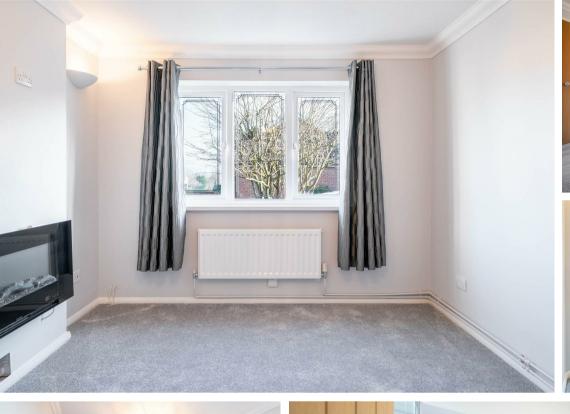

Offering 452 sqft of accommodation, the property is gas central heated and features a modern kitchen with integrated oven, dishwasher, fridge/freezer and electric hob, a tastefully decorated dining lounge, bathroom with large walk-in shower and 2 good-sized bedrooms.