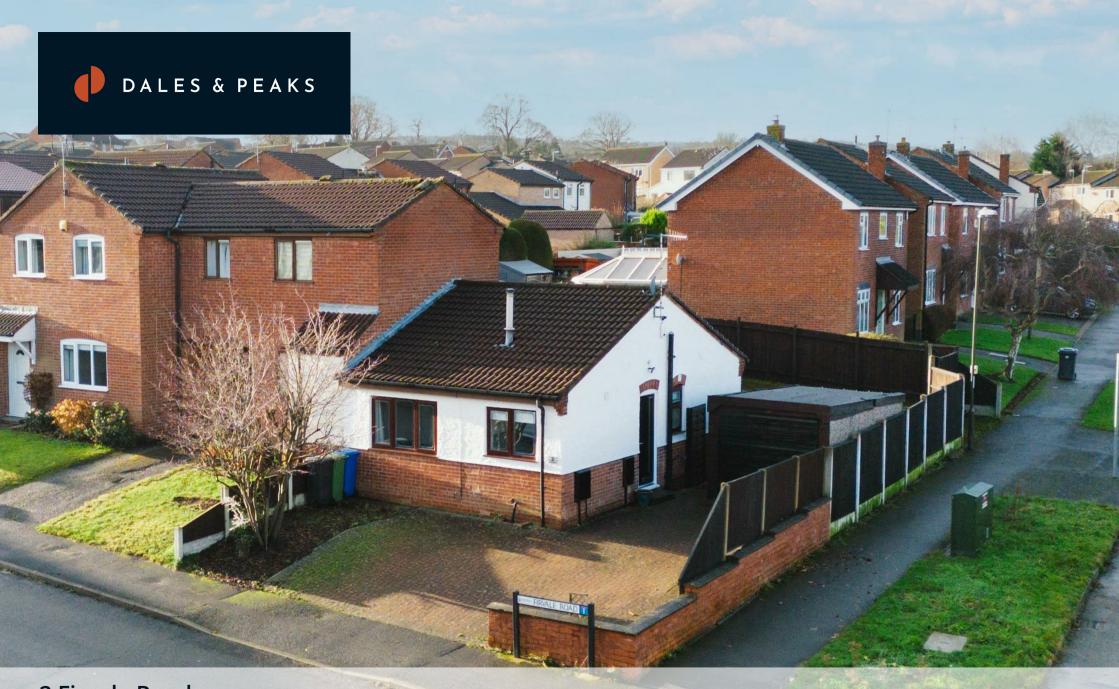

# Walton, Chesterfield, S42 7NN

Situated in the exceptionally soughtafter Chesterfield suburb of Walton, on the flat and within a short walk of local shops, amenities and on a bus route, is this recently modernised 2 bedroom semi detached bungalow, occupying a larger than average plot providing scope to extend, subject to relevent planning consent and benefitting from 2 driveways, including a large block paved driveway to the front of the property, a detached single garage and a further gated driveway at the bottom of the garden which would be suitable for storage of caravan or mobile home.

Offering 452 sqft of accommodation, the property is gas central heated and features a modern kitchen with integrated oven, dishwasher, fridge/freezer and electric hob, a tastefully decorated dining lounge, bathroom with large walk-in shower and 2 good-sized bedrooms.

Externally the property boasts a wrap around garden with block paved driveway to the front and open views over Firvale Road, detached single garage, lawned garden to the rear and a second gated driveway with hardstanding area at the bottom of the garden.