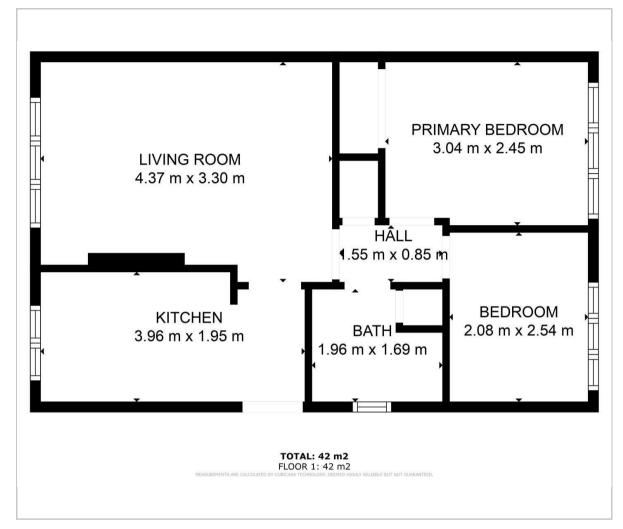

ock paved driveway to the front of the property, a detached single garage and a further gated driveway at the bottom of the garden which would be suitable for storage of caravan or mobile home.

Offering 452 sqft of accommodation, the property is gas central heated and features a modern kitchen with integrated oven, dishwasher, fridge/freezer and electric hob, a tastefully decorated dining lounge, bathroom with large walk-in shower and 2 good-sized bedrooms.

Externally the property boasts a wrap around garden with block paved driveway to the front and open views over Firvale Road, detached single garage, lawned garden to the rear and a second gated driveway with hardstanding area at the bottom of the garden.

# Dales and Peaks ForwardMove PLEASE READ





















#### Floor Plan



## **Viewing**

Please contact our Chesterfield Office on 01246 567540

if you wish to arrange a viewing appointment for this property or require further information.

These particulars, whilst believed to be accurate are set out as a general outline only for guidance and do not constitute any part of an offer or contract. Intending purchasers should not rely on them as statements of representation of fact, but must satisfy themselves by inspection or otherwise as to their accuracy. No person in this firms employment has the authority to make or give any representation or warranty in respect of the property.

## Area Map



# **Energy Efficiency Graph**