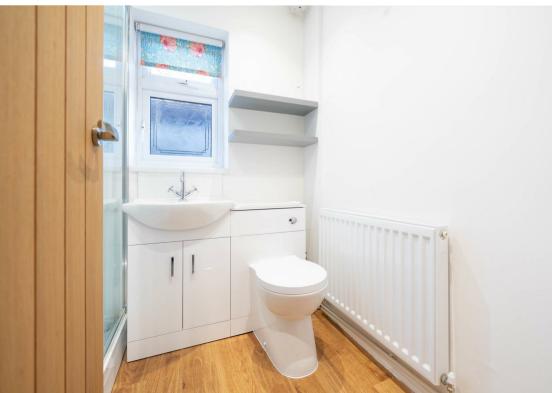

Offering 452 sqft of accommodation, the property is gas central heated and features a modern kitchen with integrated oven, dishwasher, fridge/freezer and electric hob, a tastefully decorated dining lounge, bathroom with large walk-in shower and 2 good-sized bedrooms.