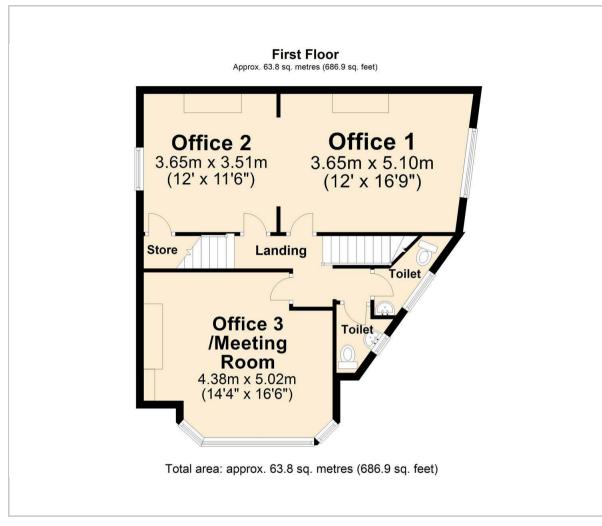

Office 1 & 2 Snitterton Road , Matlock, DE4 3LZ

£1,000 PCM



# Office 1 & 2 Snitterton Road

, Matlock, DE4 3LZ

Lovely light and airy offices situated on the first floor of Snitterton House. Overlooks Matlock town centre.

























#### Floor Plan



### **Viewing**

Please contact our Chesterfield Office on 01246 567540

if you wish to arrange a viewing appointment for this property or require further information.

These particulars, whilst believed to be accurate are set out as a general outline only for guidance and do not constitute any part of an offer or contract. Intending purchasers should not rely on them as statements of representation of fact, but must satisfy themselves by inspection or otherwise as to their accuracy. No person in this firms employment has the authority to make or give any representation or warranty in respect of the property.

### Area Map



## **Energy Efficiency Graph**